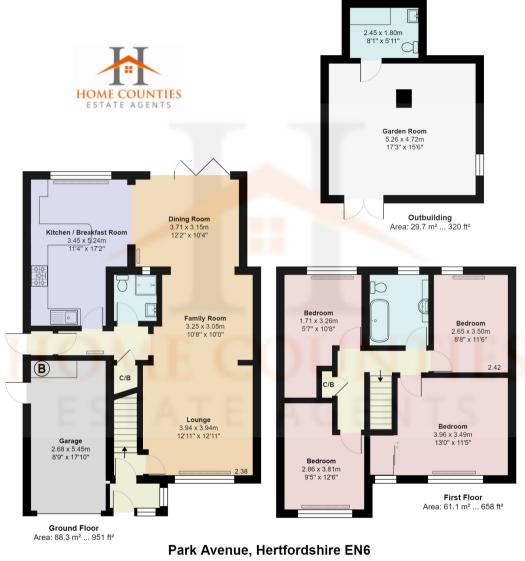

## Park Avenue, Potters Bar, Hertfordshire, . EN6 £700,000 Freehold

A large and well presented double fronted family home featuring open plan dual reception rooms to the front, extension to the rear with spacious modern fitted kitchen diner, shower room and garage with potential to convert (stpp) The first floor features four double bedrooms and a family bathroom, and externally a superb 90ft south facing rear garden with large outbuilding with kitchen area and WC.

To the front there is ample off street parking.

Viewing advised

Total Area: 179.2 m<sup>2</sup> ... 1928 ft<sup>2</sup> All measurements are approximate and for display purposes only