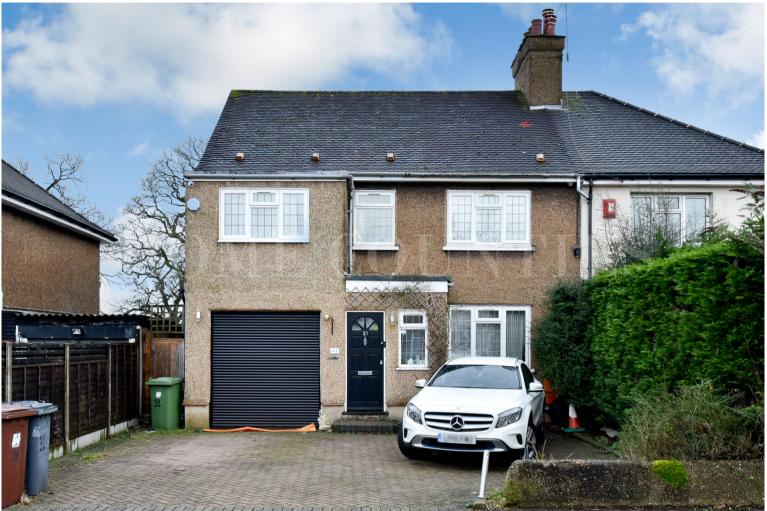

## Park Avenue, Potters Bar, Hertfordshire, EN6 £700,000

- FOUR BEDROOM DOUBLE FRONTED HOME
- OFF STREET PARKING X 3
- SOUTH FACING GARDEN

- GARAGE ( POTENTIAL TO CONVERT )
- MODERN FITTED KITCHEN DINER
- DOWNSTAIRS SHOWER ROOM

## Park Avenue, Potters Bar, Hertfordshire, . EN6 £700,000 Freehold

A large and well presented double fronted family home featuring open plan dual reception rooms to the front, extension to the rear with spacious modern fitted kitchen diner, shower room and garage with potential to convert (stpp) The first floor features four double bedrooms and a family bathroom, and externally a superb 90ft south facing rear garden with large outbuilding with kitchen area and WC.

To the front there is ample off street parking.

Viewing advised

Total Area: 179.2 m<sup>2</sup> ... 1928 ft<sup>2</sup> All measurements are approximate and for display purposes only