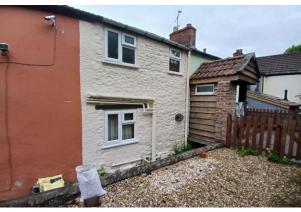

The detached garden is accessed through the walkway between number 22 and 23. Continue through the arch and follow the path. The garden is the 2<sup>nd</sup> one on the left. This is accessed through the gate and comprises a paved patio with the remainder of the garden being a blank canvas for the new