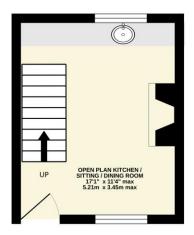

GROUND FLOOR FIRST FLOOR

#### Description

This attractive mid-terrace cottage is situated in a quiet area with a detached garden. The property is entered directly from the pavement into the open plan kitchen / sitting / dining room. The focal point of this room is the stone fireplace with brick arch and raised hearth. The kitchen is fitted with base, drawer and wall units with work surfaces and an inset stainless steel round bowl sink unit. There is a built in single oven and a wall mounted boiler. A staircase rises to the first floor with small understairs area.