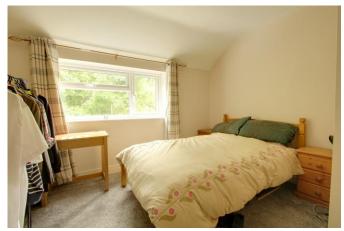

On the first floor, the landing has hatch to roof space, a double glazed window to the rear and doors to the bathroom and bedroom. Located to the front, the double bedroom has an airing cupboard housing a hot water tank. The bathroom is fitted with a white suite of panel enclosed bath, low level wc and pedestal wash hand basin.