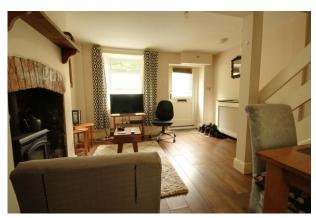

#### Description

This attractive mid-terrace cottage is situated in a quiet area with a detached garden. The property is entered directly from the pavement into the open plan kitchen / sitting / dining room. The focal point of this room is the stone fireplace with brick arch and raised hearth. The kitchen is fitted with base, drawer and wall units with work surfaces and an inset stainless steel round bowl sink unit. There is a built in single oven and a wall mounted boiler. A staircase rises to the first floor with small understairs area.