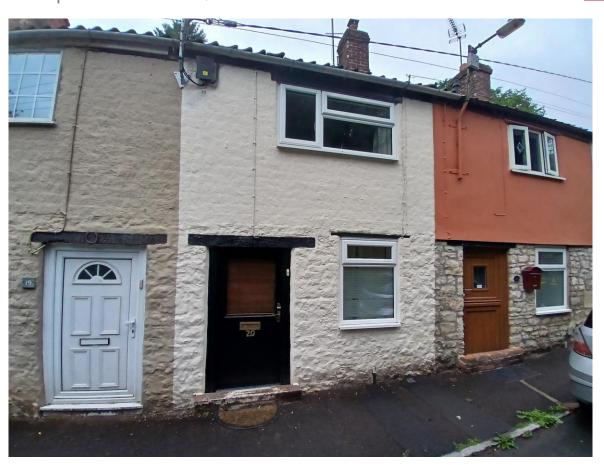

# 20 Coombe Lane,

COOPER **TANNER** 

Shepton Mallet, BA4 5XD

#### Description

This attractive mid-terrace cottage is situated in a quiet area with a detached garden. The property is entered directly from the pavement into the open plan kitchen / sitting / dining room. The focal point of this room is the stone fireplace with brick arch and raised hearth. The kitchen is fitted with base, drawer and wall units with work surfaces and an inset stainless steel round bowl sink unit. There is a built in single oven and a wall mounted boiler. A staircase rises to the first floor with small understairs area.