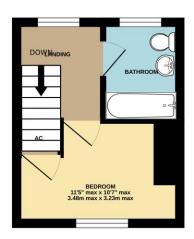

On the first floor, the landing has hatch to roof space, a double glazed window to the rear and doors to the bathroom and bedroom. Located to the front, the double bedroom has an airing cupboard housing a hot water tank. The bathroom is fitted with a white suite of panel enclosed bath, low level wc and pedestal wash hand basin.

GROUND FLOOR FIRST FLOOR