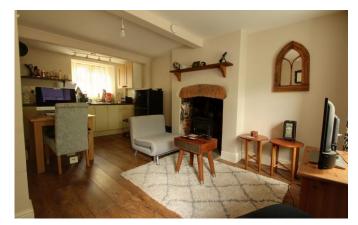

#### Description

This attractive mid-terrace cottage is situated in a quiet area with a detached garden. The property is entered directly from the pavement into the open plan kitchen / sitting / dining room. The focal point of this room is the stone fireplace with brick arch and raised hearth. The kitchen is fitted with base, drawer and wall units with work surfaces and an inset stainless steel round bowl sink unit. There is a built in single oven and a wall mounted boiler. A staircase rises to the first floor with small understairs area.