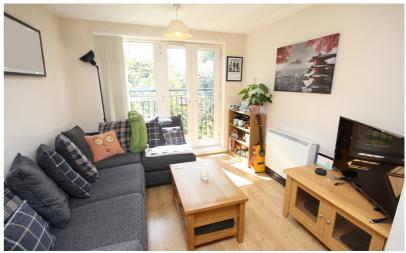

#### Living Room

14' 7" shortening to 9' 9" x 9' 8" (4.45m, 2.97m x 2.95m)

Double glazed window and french doors with juliet balcony to front. Laminate flooring. Electric heater. TV and telephone points. Intercom entry phone receiver.