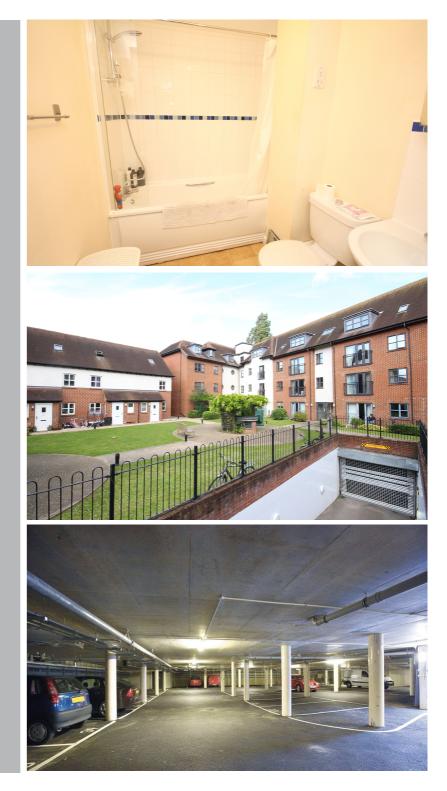

#### Bathroom

White three-piece suite comprising panel bath with mixer tap, shower attachment, small glass screen and curtain rail. Pedestal wash hand basin and low level dual flush WC. Small wall mounted electric heater. Small wall mounted cupboard. Shaver point and extractor fan. Tiled splash back areas and soft cushion floor.

#### Communal Areas

Central communal gardens with bin shute. Secure access to underground car park with one allocated parking space #13. Refuse cupboard. Bike storage racks. Some visitor parking spaces (#90 to #99)