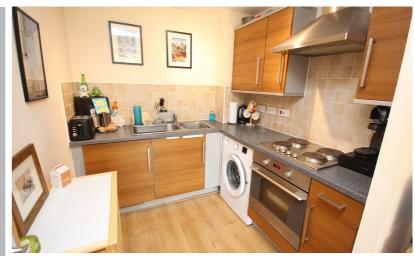

#### Kitchen

#### 7' 1" x 6' 9" (2.16m x 2.06m)

Fitted units to base and eye level with roll top work surfaces incorporating a stainless-steel sink unit. Ceramic tiling to splash back areas. Fitted appliances include stainless steel hob, oven and extractor hood. Washing machine and integrated under counter fridge. Laminate flooring. Open plan with: