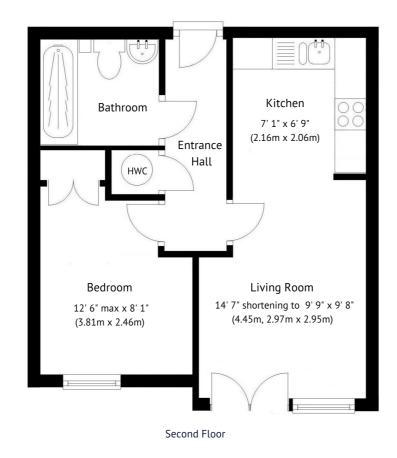

#### Second Floor

#### **Entrance Hall**

Laminate floor. Airing cupboard housing hot water tank. Electric heater. Doors to all rooms:

#### Kitchen

#### 7' 1" x 6' 9" (2.16m x 2.06m)

Fitted units to base and eye level with roll top work surfaces incorporating a stainless-steel sink unit. Ceramic tiling to splash back areas. Fitted appliances include stainless steel hob, oven and extractor hood. Washing machine and integrated under counter fridge. Laminate flooring. Open plan with:

#### Living Room

14' 7" shortening to 9' 9" x 9' 8" (4.45m, 2.97m x 2.95m)

Double glazed window and french doors with juliet balcony to front. Laminate flooring. Electric heater. TV and telephone points. Intercom entry phone receiver.

#### Bedroom

12' 6" max x 8' 1" (3.81m x 2.46m) Double glazed window to front. Built-in double wardrobe. Electric heater. TV and telephone point.

#### Bathroom

White three-piece suite comprising panel bath with mixer tap, shower attachment, small glass screen and curtain rail. Pedestal wash hand basin and low level dual flush WC. Small wall mounted electric heater. Small wall mounted cupboard. Shaver point and extractor fan. Tiled splash back areas and soft cushion floor.

This floor plan is for illustrative purposes only. It is not drawn to scale. Any measurements openings and orientations are approximate. No details are guaranteed, they cannot be relied upon for any purpose and they do not form part of any agreement. No liability is taken for any error, omission or misstatement. A party must rely upon its own inspection(s).