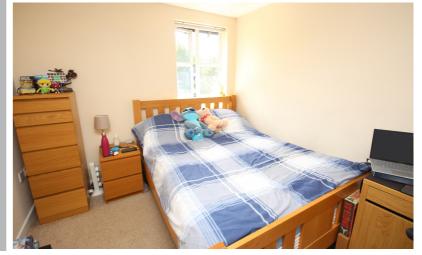

#### Bedroom

12' 6" max x 8' 1" (3.81m x 2.46m) Double glazed window to front. Built-in double wardrobe. Electric heater. TV and telephone point.