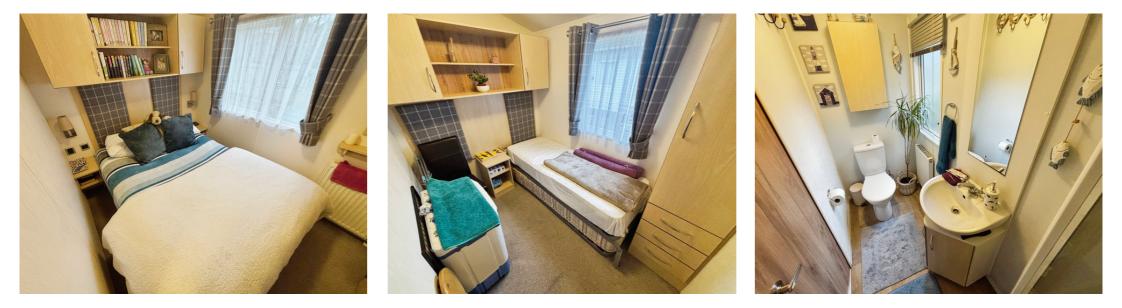

The home benefits from two bedrooms. The first is a double room complete with built-in wardrobes, offering plenty of storage space. The second room is an equally charming twin room, providing the versatility to cater to your needs, whether they be for additional living space or accommodation for guests.

A single bathroom services the property, ensuring all residents have easy access to facilities.

This park home offers a unique living experience, combining the tranquillity of park life with the convenience of urban living. Whether you're a family looking for your next home, or a couple seeking a peaceful retreat, this property is sure to meet your needs.

# Bedroom One: 2.50m x 2.01m (8' 2" x 6' 7")

Double glazed window, radiator and large built in cupboard.

# Bedroom Two: 2.35m x 1.74m (7' 9" x 5' 9")

Double glazed window and radiator.

#### Shower Room:

White suite comprising shower cubicle, vanity unit with inset hand wash basin, low level w/c, extractor fan, frosted double glazed window and radiator.