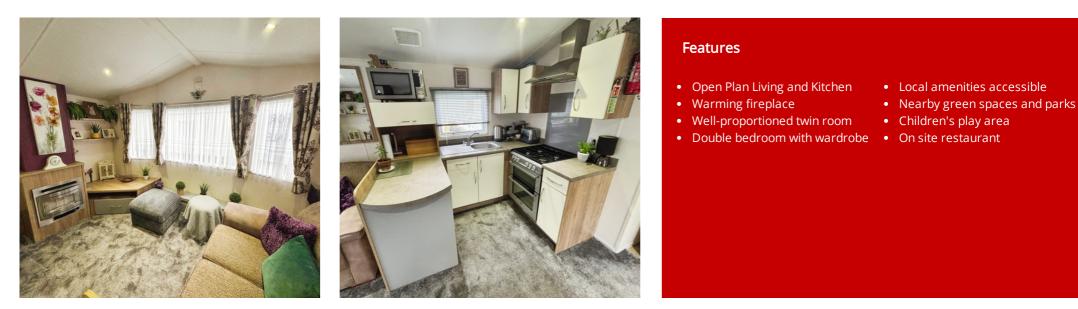

The property boasts an open-plan design, blending the kitchen and reception room together to create a spacious and inviting living and dining area. The kitchen is well-appointed with ample space cooking. Making this space the perfect place for entertaining or simply enjoying a meal at the end of a long day.

#### Lounge with Kitchen Area: 4.32m x 3.61m (14' 2" x 11' 10")

Double glazed entrance door, double glazed bow window, three further double glazed windows, radiator, fitted gas fire and six downlighter spot lights Kitchen area having a range of wall, base and drawer units having roll top working surfaces, single drainer stainless steel sink unit with a mixer tap. New World gas cooker, cooker hood, integrated fridge/freezer. Ariston gas fired boilers providing domestic hot water and central heating.

#### Summary of Property

We are pleased to present for sale this delightful park home, in good condition and perfect for families and couples alike. This property is conveniently located, with easy access to public transport links, local amenities, green spaces, and nearby parks. Walking routes are also plentiful in the area, providing ample opportunity for relaxation and enjoyment of the surrounding environment. Lakeside site also includes a bar/restaurant, children's play area, arcade and fishing lake.