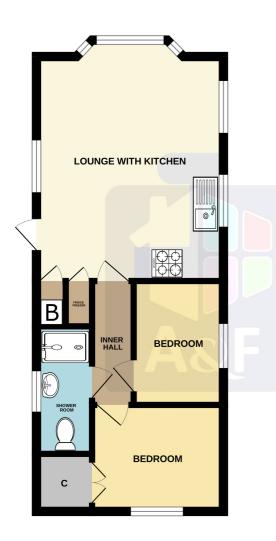

#### Accommodation:

#### Lounge with Kitchen Area: 4.32m x 3.61m (14' 2" x 11' 10")

Double glazed entrance door, double glazed bow window, three further double glazed windows, radiator, fitted gas fire and six downlighter spot lights Kitchen area having a range of wall, base and drawer units having roll top working surfaces, single drainer stainless steel sink unit with a mixer tap. New World gas cooker, cooker hood, integrated fridge/freezer. Ariston gas fired boilers providing domestic hot water and central heating.

## Inner Hall:

Radiator and doors off to bedrooms and shower room.

# Bedroom One: 2.50m x 2.01m (8' 2" x 6' 7")

Double glazed window, radiator and large built in cupboard.

# Bedroom Two: 2.35m x 1.74m (7' 9" x 5' 9")

Double glazed window and radiator.

#### Shower Room:

White suite comprising shower cubicle, vanity unit with inset hand wash basin, low level w/c, extractor fan, frosted double glazed window and radiator.