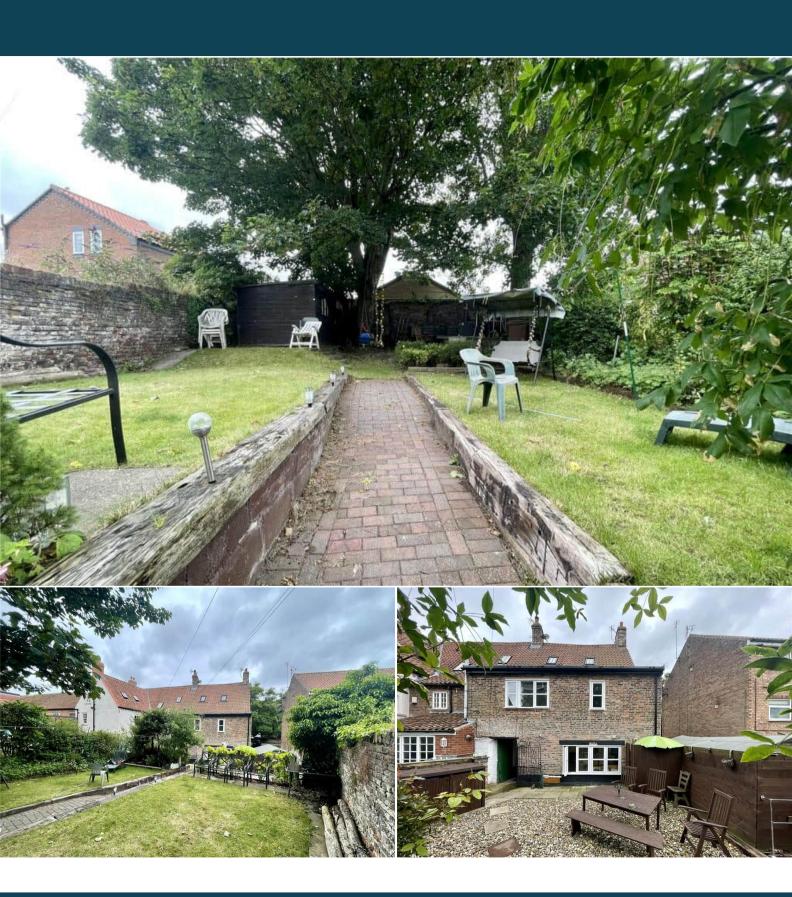

The interior of this beautifully presented property comprises a spacious living room and the bespoke fitted kitchen on the ground floor. The first floor consists of three bedrooms, the family bathroom and access to the second floor which hosts the fourth bedroom. The exterior boasts a private split level rear garden, perfect for enjoying the summer months.

Located in the popular town of Bridlington, the property is close to a range of amenities, including shops, supermarkets, restaurants and pubs. Excellent transport connections can be found from Bridlington Train Station, the A614 and many local bus routes.