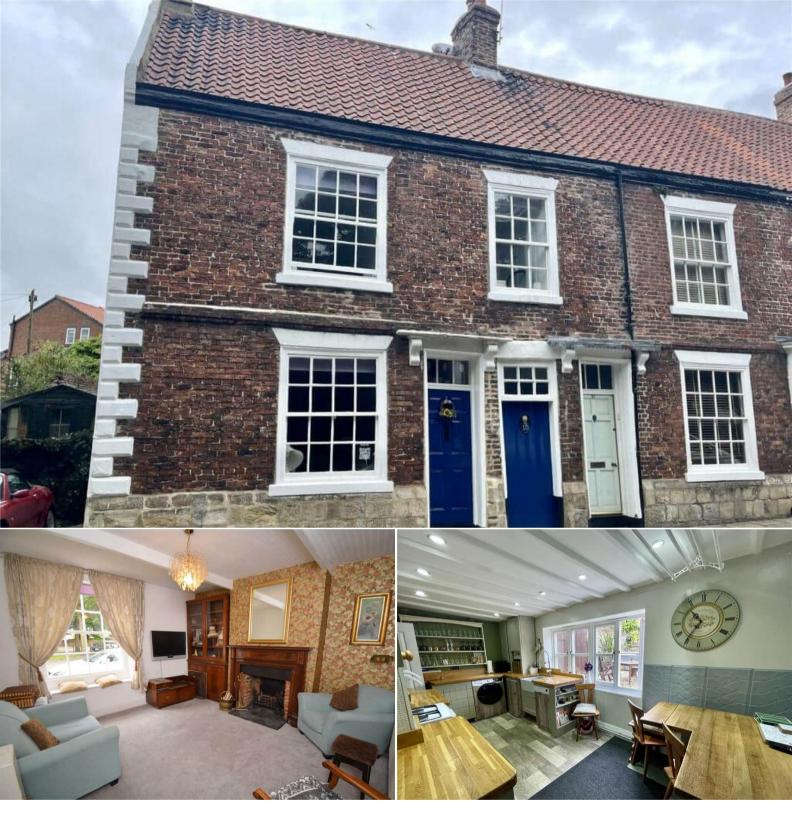

## Kirkgate Bridlington

Bettermove are proud to present this 4 bedroom End of Terrace House in Bridlington available with no forward chain.

The property benefits from partial double glazing, gas central heating throughout and has ample on street parking available nearby. The council tax band is B.

The interior of this beautifully presented property comprises a spacious living room and the bespoke fitted kitchen on the ground floor. The first floor consists of three bedrooms, the family bathroom and access to the second floor which hosts the fourth bedroom. The exterior boasts a private split level rear garden, perfect for enjoying the summer months.

Located in the popular town of Bridlington, the property is close to a range of amenities, including shops, supermarkets, restaurants and pubs. Excellent transport connections can be found from Bridlington Train Station, the A614 and many local bus routes.