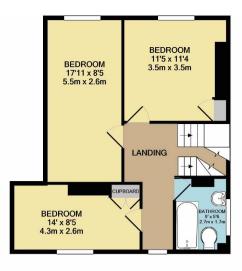

The interior of this beautifully presented property comprises a spacious living room and the bespoke fitted kitchen on the ground floor. The first floor consists of three bedrooms, the family bathroom and access to the second floor which hosts the fourth bedroom. The exterior boasts a private split level rear garden, perfect for enjoying the summer months.

2ND FLOOR APPROX. FLOOR AREA 288 SQ.FT. (26.8 SQ.M.)

1ST FLOOR
APPROX. FLOOR
APPROX. FLOOR
AREA 511 SQ.FT.
(47.4 SQ.M.)
15 KIRKGATE, BRIDLINGTON, YO16 7JU
TOTAL APPROX. FLOOR AREA 1288 SQ.FT. (119.6 SQ.M.)
Whilst every attempt has been made to ensure the accuracy of the floor plan contained here, measurements of doors, windows, rooms and any other items are approximate and no responsibility is taken for any error, omission, or mis-statement. This plan is for illustrative purposes only and should be used as such by any prospective purchaser. The services, systems and appliances shown have not been tested and no guarantee as to their operability or efficiency can be given Made with Metropix ©2021