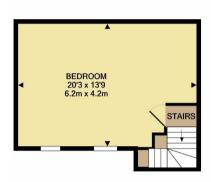

The interior of this beautifully presented property comprises a spacious living room and the bespoke fitted kitchen on the ground floor. The first floor consists of three bedrooms, the family bathroom and access to the second floor which hosts the fourth bedroom. The exterior boasts a private split level rear garden, perfect for enjoying the summer months.

2ND FLOOR APPROX. FLOOR AREA 288 SQ.FT. (26.8 SQ.M.)

1ST FLOOR
APPROX. FLOOR
APPROX. FLOOR
AREA 511 SQ.FT.
(47.4 SQ.M.)
15 KIRKGATE, BRIDLINGTON, YO16 7JU
TOTAL APPROX. FLOOR AREA 1288 SQ.FT. (119.6 SQ.M.)
Whilst every attempt has been made to ensure the accuracy of the floor plan contained here, measurements of doors, windows, rooms and any other items are approximate and no responsibility is taken for any error, omission, or mis-statement. This plan is for illustrative purposes only and should be used as such by any prospective purchaser. The services, systems and appliances shown have not been tested and no guarantee as to their operability or efficiency can be given Made with Metropix ©2021