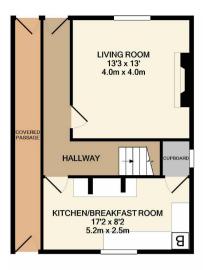

This allows you rights to purchase within a given timeframe (typically 8-12 weeks) which gives you time to prepare funding, surveys, and searches.

GROUND FLOOR APPROX. FLOOR AREA 489 SQ.FT. (45.4 SQ.M.)

2ND FLOOR APPROX. FLOOR AREA 288 SQ.FT. (26.8 SQ.M.)

1ST FLOOR
APPROX. FLOOR
APPROX. FLOOR
AREA 511 SQ.FT.
(47.4 SQ.M.)
15 KIRKGATE, BRIDLINGTON, YO16 7JU
TOTAL APPROX. FLOOR AREA 1288 SQ.FT. (119.6 SQ.M.)
Whilst every attempt has been made to ensure the accuracy of the floor plan contained here, measurements of doors, windows, rooms and any other items are approximate and no responsibility is taken for any error, omission, or mis-statement. This plan is for illustrative purposes only and should be used as such by any prospective purchaser. The services, systems and appliances shown have not been tested and no guarantee as to their operability or efficiency can be given Made with Metropix ©2021