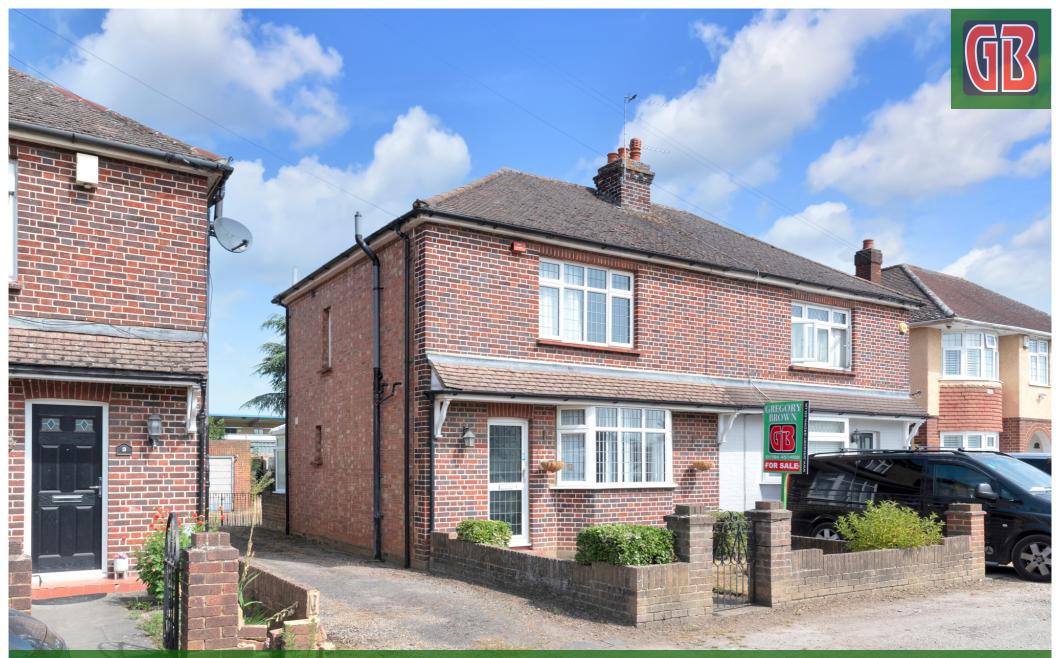

4 St Pinnock Avenue, Staines-upon-Thames, Surrey. TW18 2HX.

3 Bedroom Semi-Detached House - £475,000 Freehold

## 4 St Pinnock Avenue, Staines-upon-Thames, Surrey. TW18 2HX.

3 Bedroom Semi-Detached House - £475,000 Freehold

SPACIOUS & WELL PRESENTED THREE BEDROOM SEMI-DETACHED PROPERTY SITUATED IN THIS MUCH SOUGHT AFTER NO-THROUGH ROAD IDEALLY LOCATED WITHIN MOMENTS OF THE RIVER THAMES & CONVENIENTLY POSITIONED FOR STAINES TOWN CENTRE & MAINLINE TRAIN STATION. The property benefits from a spacious lounge, modern fitted kitchen/diner, conservatory, three well-proportioned bedrooms (en-suite to Bedroom 1), further modern white bathroom suite, large secluded rear garden and garage. No Onward Chain. Viewings Highly Recommended!

## **Key Features**

NO ONWARD CHAIN
MODERN KITCHEN & BATHROOMS
SECLUDED REAR GARDEN
GARAGE
MUCH SOUGHT AFTER LOCATION
CLOSE TO RIVER THAMES

Ground Floor

Total Area: 89 6 m<sup>2</sup> 964 ft<sup>2</sup>

First Floor