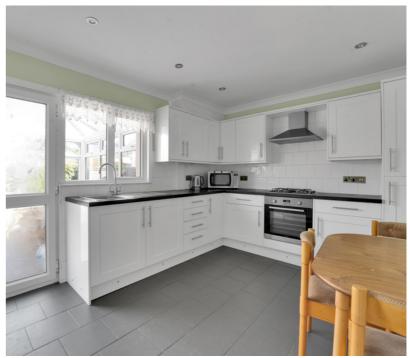

## 4 St Pinnock Avenue, Staines-upon-Thames, Surrey. TW18 2HX.

3 Bedroom Semi-Detached House - £475,000 Freehold

SPACIOUS & WELL PRESENTED THREE BEDROOM SEMI-DETACHED PROPERTY SITUATED IN THIS MUCH SOUGHT AFTER NO-THROUGH ROAD IDEALLY LOCATED WITHIN MOMENTS OF THE RIVER THAMES & CONVENIENTLY POSITIONED FOR STAINES TOWN CENTRE & MAINLINE TRAIN STATION. The property benefits from a spacious lounge, modern fitted kitchen/diner, conservatory, three well-proportioned bedrooms (en-suite to Bedroom 1), further modern white bathroom suite, large secluded rear garden and garage. No Onward Chain. Viewings Highly Recommended!

## **Key Features**

NO ONWARD CHAIN
MODERN KITCHEN & BATHROOMS
SECLUDED REAR GARDEN
GARAGE
MUCH SOUGHT AFTER LOCATION
CLOSE TO RIVER THAMES

Ground Floor

Total Area: 89 6 m<sup>2</sup> 964 ft<sup>2</sup>

First Floor