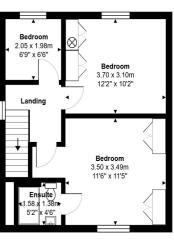

## **Key Features**

NO ONWARD CHAIN
MODERN KITCHEN & BATHROOMS
SECLUDED REAR GARDEN
GARAGE
MUCH SOUGHT AFTER LOCATION
CLOSE TO RIVER THAMES

Ground Floor

Total Area: 89 6 m<sup>2</sup> 964 ft<sup>2</sup>

First Floor

All measurements are approximate and for display purposes only.