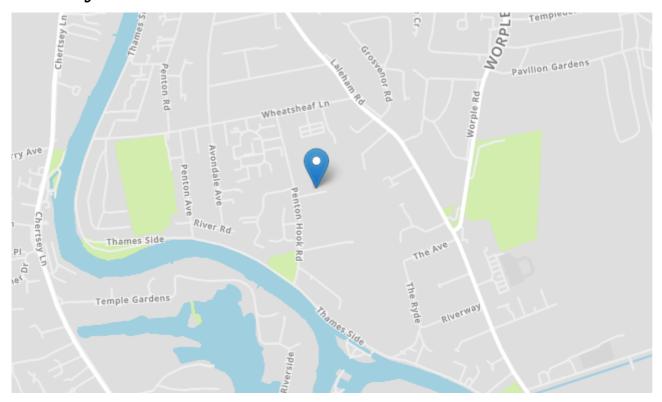

4 St Pinnock Avenue, Staines-upon-Thames, Surrey. TW18 2HX.

3 Bedroom Semi-Detached House - £475,000 Freehold

## 4 St Pinnock Avenue, Staines-upon-Thames, Surrey. TW18 2HX.

3 Bedroom Semi-Detached House - £475,000 Freehold

SPACIOUS & WELL PRESENTED THREE BEDROOM SEMI-DETACHED PROPERTY SITUATED IN THIS MUCH SOUGHT AFTER NO-THROUGH ROAD IDEALLY LOCATED WITHIN MOMENTS OF THE RIVER THAMES & CONVENIENTLY POSITIONED FOR STAINES TOWN CENTRE & MAINLINE TRAIN STATION. The property benefits from a spacious lounge, modern fitted kitchen/diner, conservatory, three well-proportioned bedrooms (en-suite to Bedroom 1), further modern white bathroom suite, large secluded rear garden and garage. No Onward Chain. Viewings Highly Recommended!