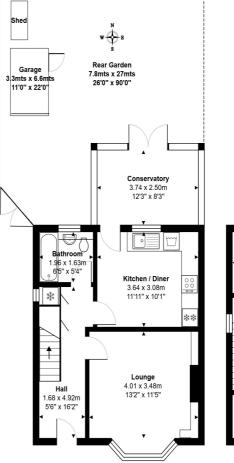

## **Key Features**

NO ONWARD CHAIN
MODERN KITCHEN & BATHROOMS
SECLUDED REAR GARDEN
GARAGE
MUCH SOUGHT AFTER LOCATION
CLOSE TO RIVER THAMES

Ground Floor

Total Area: 89 6 m<sup>2</sup> 964 ft<sup>2</sup>

First Floor

All measurements are approximate and for display purposes only.