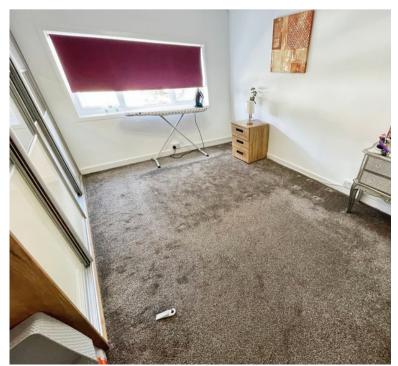

**Bedroom Two** 10' 09" x 10' 11" (3.28m x 3.33m)

**Bedroom Three** 9' 09" x 7' 03" (2.97m x 2.21m)

Bathroom 7' 03" x 7' 07" (2.21m x 2.31m)

**Rear Garden** Having a raised terrace with the a lawned garden and patio area to the rear.