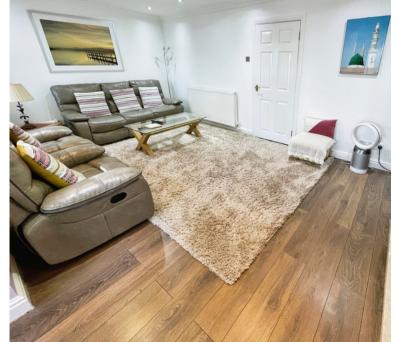

#### Hallway

Having stairs to the first floor and doors giving access to all downstairs rooms.

**Extended lounge/dining room** 20' 05" max x 18' 06" max (6.22m x 5.64m)

**Conservatory** 8' 09" x 7' 01" (2.67m x 2.16m)