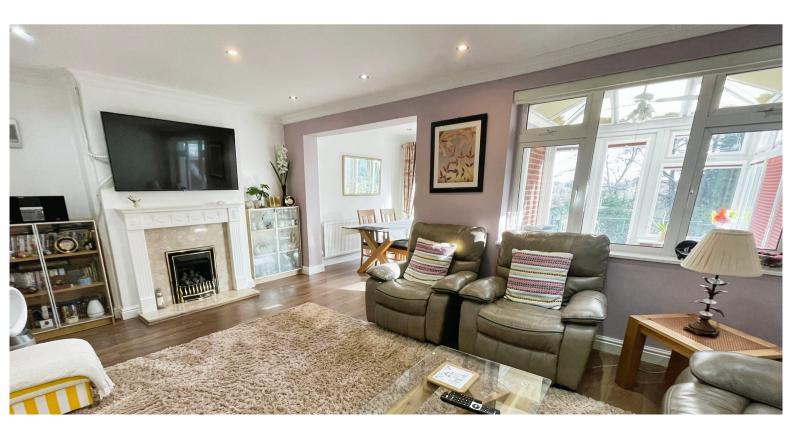

#### Hallway

Having stairs to the first floor and doors giving access to all downstairs rooms.

**Extended lounge/dining room** 20' 05" max x 18' 06" max (6.22m x 5.64m)

**Conservatory** 8' 09" x 7' 01" (2.67m x 2.16m)