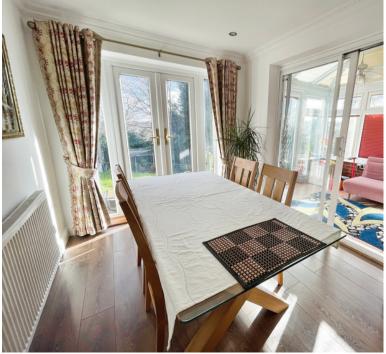

#### Hallway

Having stairs to the first floor and doors giving access to all downstairs rooms.

**Extended lounge/dining room** 20' 05" max x 18' 06" max (6.22m x 5.64m)

**Conservatory** 8' 09" x 7' 01" (2.67m x 2.16m)