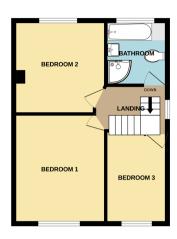

**Front Reception Room** 15' 05" x 6' 05" (4.70m x 1.96m)

**Kitchen** 13' 09" x 7' 08" (4.19m x 2.34m)

**Landing** Having loft access and doors giving access to all upstairs rooms.

**Bedroom One** 12' 09" x 11' 01" (3.89m x 3.38m) Having fitted wardrobes.

**Bedroom Two** 10' 09" x 10' 11" (3.28m x 3.33m)

**Bedroom Three** 9' 09" x 7' 03" (2.97m x 2.21m)

Bathroom 7' 03" x 7' 07" (2.21m x 2.31m)

**Rear Garden** Having a raised terrace with the a lawned garden and patio area to the rear.