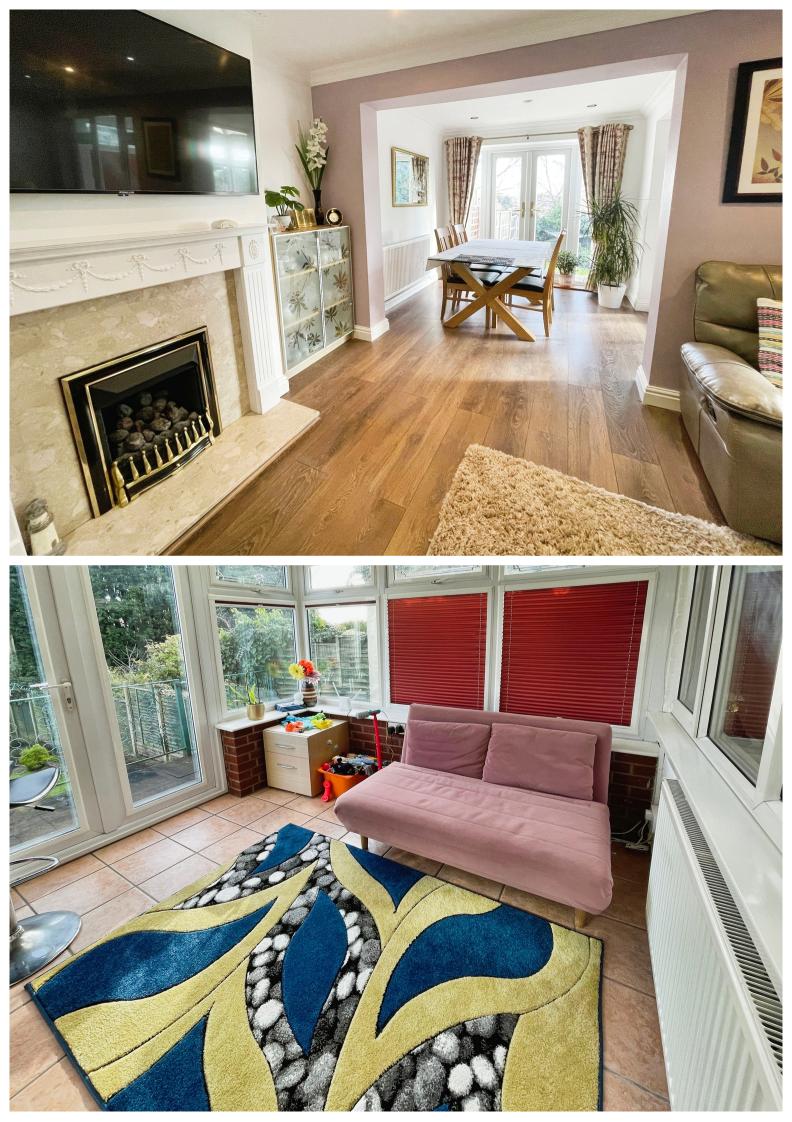

## **PROPERTY DESCRIPTION**

\*\*\*EXTENDED\*\*\*SEMI DETACHED FAMILY HOME\*\*\*OPEN PLAN LOUNGE AND DINING AREA\*\*\*CONSERVATORY\*\*\*SEPARATE GOOD SIZE FRONT RECEPTION ROOM\*\*\*MODERN KITCHEN\*\*\*THREE GENEROUS BEDROOMS\*\*\*LUXURY FAMILY BATHROOM\*\*\*PRIVATE REAR GARDENS\*\*\*AMPLE DRIVEWAY TO THE FORE\*\*\*POPULAR PARK FARM ESTATE GREAT BARR\*\*\*NO UPWARD CHAIN\*\*\* A fantastic opportunity to purchase this well presented, extended and spacious semi detached family home having NO UPWARD CHAIN. Located on the ever popular Park Farm Estate in Great Barr within easy reach of sought after primary and secondary schooling, amenities and transport links. Accommodation in brief comprises, entrance porch, entrance hallway, extended L Shape lounge/dining area, conservatory, separate front reception room, modern kitchen, three generous bedrooms and stylish family bathroom. Outside is a private rear garden with raised terrace, useful covered side store and driveway to the fore.

#### Hallway

Having stairs to the first floor and doors giving access to all downstairs rooms.

**Extended lounge/dining room** 20' 05" max x 18' 06" max (6.22m x 5.64m)

**Conservatory** 8' 09" x 7' 01" (2.67m x 2.16m)

#### Side storage

A useful covered storage area with access to the rear garden.