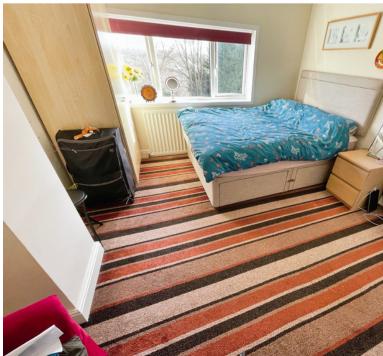

**Front Reception Room** 15' 05" x 6' 05" (4.70m x 1.96m)

**Kitchen** 13' 09" x 7' 08" (4.19m x 2.34m)

**Landing** Having loft access and doors giving access to all upstairs rooms.

**Bedroom One** 12' 09" x 11' 01" (3.89m x 3.38m) Having fitted wardrobes.