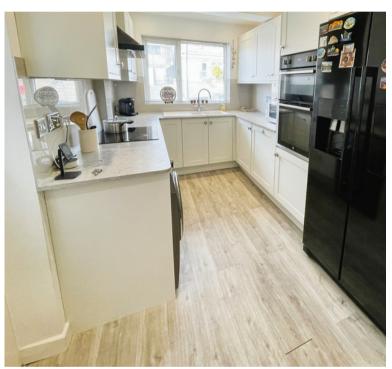

## **PROPERTY DESCRIPTION**

\*\*\*EXTENDED\*\*\*SEMI DETACHED FAMILY HOME\*\*\*OPEN PLAN LOUNGE AND DINING AREA\*\*\*CONSERVATORY\*\*\*SEPARATE GOOD SIZE FRONT RECEPTION ROOM\*\*\*MODERN KITCHEN\*\*\*THREE GENEROUS BEDROOMS\*\*\*LUXURY FAMILY BATHROOM\*\*\*PRIVATE REAR GARDENS\*\*\*AMPLE DRIVEWAY TO THE FORE\*\*\*POPULAR PARK FARM ESTATE GREAT BARR\*\*\*NO UPWARD CHAIN\*\*\* A fantastic opportunity to purchase this well presented, extended and spacious semi detached family home having NO UPWARD CHAIN. Located on the ever popular Park Farm Estate in Great Barr within easy reach of sought after primary and secondary schooling, amenities and transport links. Accommodation in brief comprises, entrance porch, entrance hallway, extended L Shape lounge/dining area, conservatory, separate front reception room, modern kitchen, three generous bedrooms and stylish family bathroom. Outside is a private rear garden with raised terrace, useful covered side store and driveway to the fore.

**Front Reception Room** 15' 05" x 6' 05" (4.70m x 1.96m)

**Kitchen** 13' 09" x 7' 08" (4.19m x 2.34m)

**Landing** Having loft access and doors giving access to all upstairs rooms.

**Bedroom One** 12' 09" x 11' 01" (3.89m x 3.38m) Having fitted wardrobes.