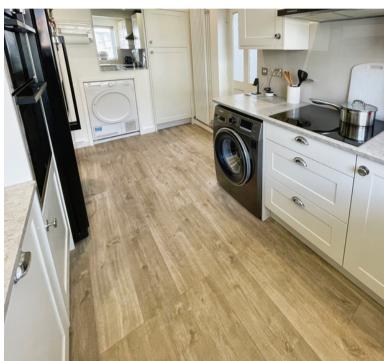

**Front Reception Room** 15' 05" x 6' 05" (4.70m x 1.96m)

**Kitchen** 13' 09" x 7' 08" (4.19m x 2.34m)

**Landing** Having loft access and doors giving access to all upstairs rooms.

**Bedroom One** 12' 09" x 11' 01" (3.89m x 3.38m) Having fitted wardrobes.