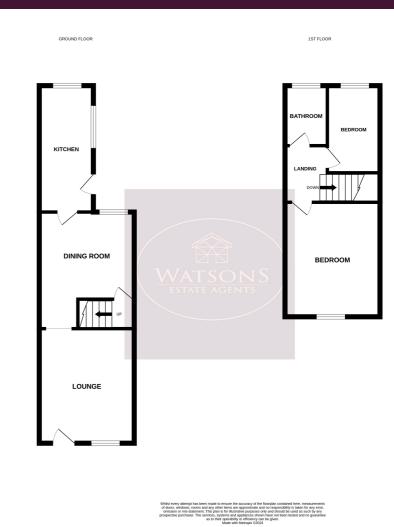

#### **Ground Floor**

# Lounge

4.05m x 3.35m (13' 3" x 11' 0") Composite entrance door and uPVC double glazed window to the front, feature brick fireplace surround with inset electric fire, radiator and opening to the dining room.

# **Dining Room**

4.12m x 3.31m (13' 6" x 10' 10") UPVC double glazed window to the rear, feature brick fireplace surround with real flame gas fire, radiator, door to the kitchen and stairs to the first floor.

#### Kitchen

4.46m x 1.9m (14' 8" x 6' 3") A range of matching wall & base units with worksurfaces incorporating an inset 1.5 bowl stainless steel sink & drainer unit. Integrated appliances including electric oven and gas hob with extractor over. UPVC double glazed windows to the side and rear, and uPVC double glazed door to the rear garden.

#### **First Floor**

# Landing

Radiator, doors to both bedrooms and the bathroom.

#### Bedroom 1

4.05m x 3.35m (13' 3" x 11' 0") UPVC double glazed window to the front, radiator and fitted wardrobe.

## **Bedroom 2**

3.35m x 2.45m (11' 0" x 8' 0") UPVC double glazed window to the rear, radiator, built in storage cupboard [and door to the loft room?]

## **Bathroom**

White 3 piece suite comprising wc, pedestal sink and panelled bath with electric shower over. Partly tiled walls and obscured uPVC double glazed window to the rear.