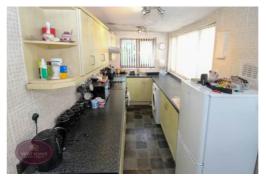

#### Kitchen

4.46m x 1.9m (14' 8" x 6' 3") A range of matching wall & base units with worksurfaces incorporating an inset 1.5 bowl stainless steel sink & drainer unit. Integrated appliances including electric oven and gas hob with extractor over. UPVC double glazed windows to the side and rear, and uPVC double glazed door to the rear garden.