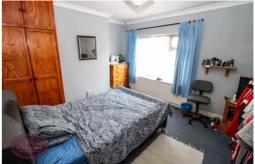

#### Bedroom 1

4.05m x 3.35m (13' 3" x 11' 0") UPVC double glazed window to the front, radiator and fitted wardrobe.