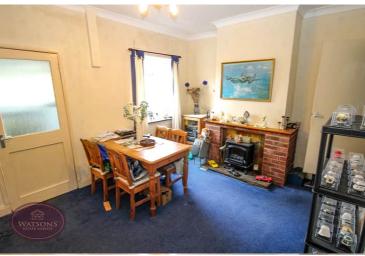

# **Dining Room**

4.12m x 3.31m (13' 6" x 10' 10") UPVC double glazed window to the rear, feature brick fireplace surround with real flame gas fire, radiator, door to the kitchen and stairs to the first floor.