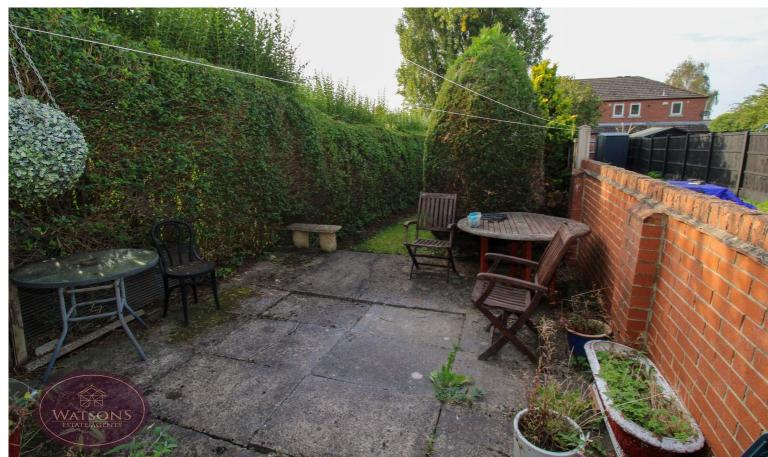

#### **Outside**

The rear garden is enclosed by timber fencing and hedges to the perimeter and comprises turfed lawn and flower bed boarders with a range of mature plants & shrubs.