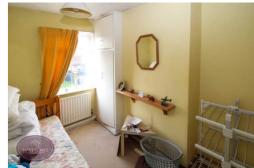

## **Bedroom 2**

3.35m x 2.45m (11' 0" x 8' 0") UPVC double glazed window to the rear, radiator, built in storage cupboard [and door to the loft room?]