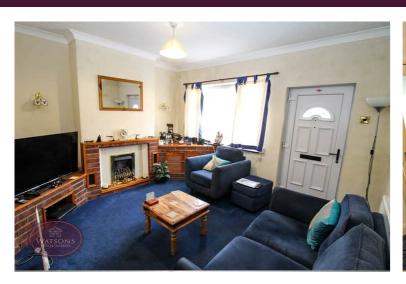

# Lounge

4.05m x 3.35m (13' 3" x 11' 0") Composite entrance door and uPVC double glazed window to the front, feature brick fireplace surround with inset electric fire, radiator and opening to the dining room.