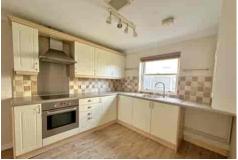

## **Kitchen**

Fitted with a range of wall mounted and base storage cupboards, integrated electric oven, hob and stainless steel extractor, space and plumbing for washing machine, space for upright fridge freezer, radiator, vinyl flooring, window to rear and door to rear garden.