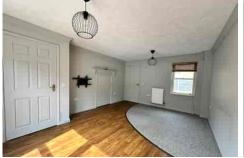

#### Living Room

Vinyl flooring and curve carpeted area, radiator, spacious storage cupboard, dual aspect windows and access to kitchen.