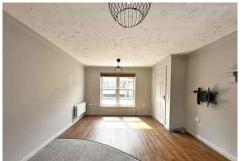

#### Living Room

Vinyl flooring and curve carpeted area, radiator, spacious storage cupboard, dual aspect windows and access to kitchen.