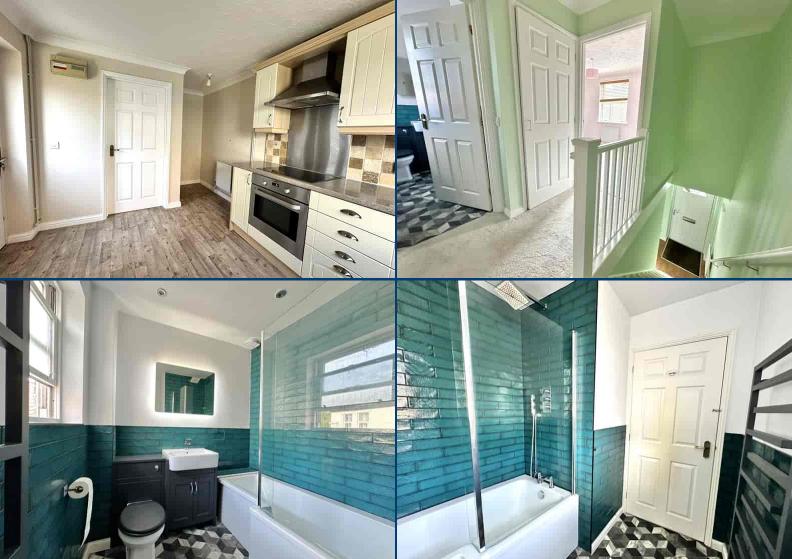

## **Kitchen**

Fitted with a range of wall mounted and base storage cupboards, integrated electric oven, hob and stainless steel extractor, space and plumbing for washing machine, space for upright fridge freezer, radiator, vinyl flooring, window to rear and door to rear garden.

### Bathroom

A modernised three piece suite comprising of bath with thermostatic shower over, vanity unit housing WC and wash basin, vinyl flooring, towel radiator and window to side.