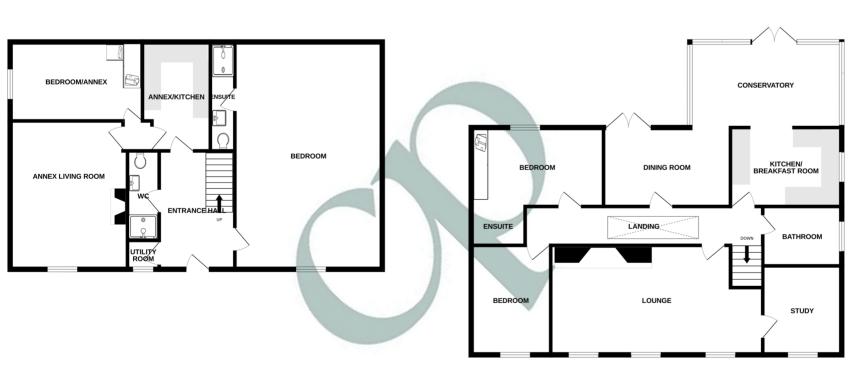

### **Ground Floor**

### **Entrance Hall**

Entrance door to the front, stairs rising to first floor, access to:

### Utility

Double glazed window to the front, gas boiler.

### **Shower Room**

A suite comprising of a shower cubicle, low level WC, vanity unit wash hand basin, radiator.

### **Annex Kitchen**

12' 2" x 7' 6" (3.71m x 2.29m) A range of base and wall mounted units with work surfaces over and glass cabinets, sink and drainer with mixer tap, radiator.

### **Annex Living Room**

16' 4" x 12' 6" (4.98m x 3.81m) Double glazed window to the front, feature fireplace, radiator.

### **Annex Bedroom**

14' 6" x 8' 9" (4.42m x 2.67m) Double glazed window to the side, fitted wardrobes, radiator.

## Ground Floor Guest Room

25' 2" x 9' 7" (7.67m x 2.92m) Double glazed window to the front, radiator, door into:

### Guest ensuite

A suite comprising of a shower cubicle, low level WC, wash hand basin.

### First Floor

### Landing

Roof light, radiator.

## Lounge

22' 7" x 12' 0" (6.88m x 3.66m) Brick feature fireplace with log burner, double glazed windows to the front, radiator, access to:

## Study/Family Room

9' 10" x 9' 6" (3.00m x 2.90m) Double glazed window to the front, radiator.

## Dining Room

13' 11" x 9' 9" (4.24m x 2.97m) Double glazed French doors opening to the rear, radiator.

### Kitchen/Breakfast Room

20' 6" x 10' 2" (6.25m x 3.10m) A range of base and wall mounted units with granite work surfaces over and breakfast bar, sink and drainer with mixer tap, split-level ovens and gas hob with extractor over, integrated low-level fridge and freezer plus integrated dishwasher, double glazed window to the side, radiator, open-plan to:

### Conservatory

Double glazed construction with brick dwarf wall, double doors opening to the garden, two radiator.

## Bedroom One

14' 2" x 9' 9" plus wardrobes (4.32m x 2.97m) Fitted wardrobes, double glazed window to the rear, radiator.

## Ensuite

A suite comprising of a shower cubicle, low level WC, vanity unit wash hand basin, radiator.

### Bedroom Two

12' 1" x 8' 10" (3.68m x 2.69m) Double glazed window to the front, radiator.

## Bathroom

A suite comprising of a panelled bath with shower over plus separate shower cubicle, low level WC, vanity unit wash hand basin, fully tiled, double glazed window to the side, heated towel rail.