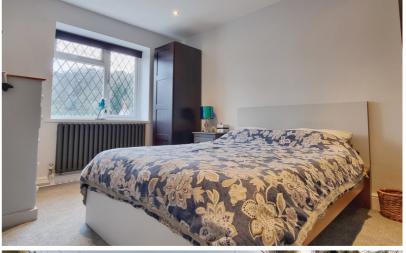

### **Annex Bedroom**

14' 6" x 8' 9" (4.42m x 2.67m) Double glazed window to the side, fitted wardrobes, radiator.

### Bedroom Two

12' 1" x 8' 10" (3.68m x 2.69m) Double glazed window to the front, radiator.