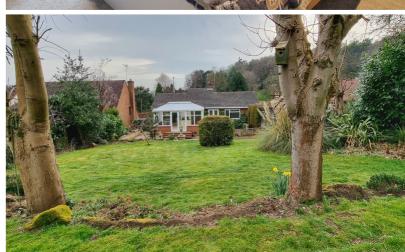

## Rear Garden

Mainly laid to lawn with large patio area, raised flower beds, pond, shed and enclosed area for storage to the side of the property, access to garage.