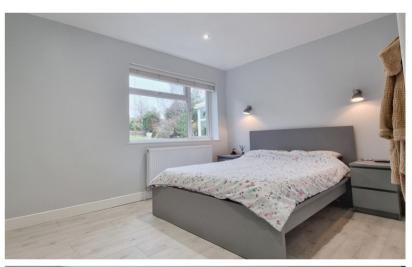

## Bedroom One

14' 2" x 9' 9" plus wardrobes (4.32m x 2.97m) Fitted wardrobes, double glazed window to the rear, radiator.

### Bedroom Two

12' 1" x 8' 10" (3.68m x 2.69m) Double glazed window to the front, radiator.