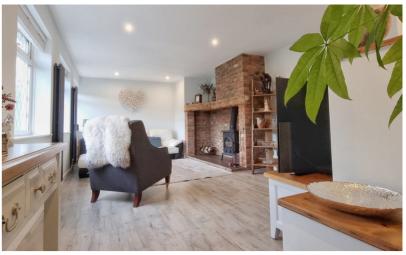

## Lounge

22' 7" x 12' 0" (6.88m x 3.66m) Brick feature fireplace with log burner, double glazed windows to the front, radiator, access to: