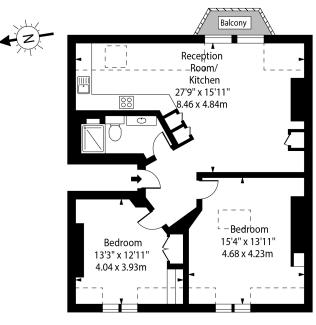

### Hilltop Road, NW6

Second Floor

Approx Gross Internal Area 731 Sq Ft - 67.87 Sq M

Approx Floor Area Including Restricted Heights 836 Sq Ft - 77.71 Sq M

 $For Illustration \ Purposes \ Only - Not \ To \ Scale \quad Floor \ Plan \ by \ www.nogaphotostudio.com \quad Ref: \ No.43101$ 

This floor plan should be used as a general outline for guidance only. Any intending purchaser or lessee should satisfy themselves by inspection, searches, enquiries and full survey as to the correctness of each statement. Any areas, measurements or distances quoted are approximate and should not be used to value a property or be the basis of any sale or let.