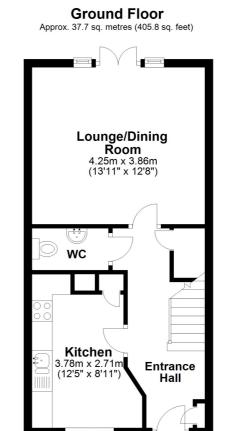

### **Entrance Hall**

# Lounge/Dining Room

13' 11" x 12' 6" (4.24m x

3.81m)

### Kitchen

12' 5" x 8' 11" (3.78m x 2.72m)

W.C

# ## Page 1.5 | Page 2.15 | Page

Total area: approx. 114.9 sq. metres (1236.9 sq. feet)

Whilst every attempt has been made to ensure the accuracy of the floor plan contained here, measurements of doors, windows, rooms and any other items are approximate and no responsibility is taken for any error, omission or mis-statement. This plan is for illustrative purposes only and should be used as such by any prospective purchaser.