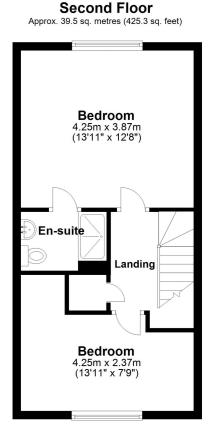

# **Second Floor Landing**

### **Bedroom Three**

13' 11" x 12' 8" (4.24m x

3.86m)

**En-Suite** 

**Bedroom Four** 

13' 11" x 7' 9" (4.24m x 2.36m)

Rear Garden

**Allocated Parking** 

# ## Page 1.5 | Page 2.15 | Page

Total area: approx. 114.9 sq. metres (1236.9 sq. feet)

Whilst every attempt has been made to ensure the accuracy of the floor plan contained here, measurements of doors, windows, rooms and any other items are approximate and no responsibility is taken for any error, omission or mis-statement. This plan is for illustrative purposes only and should be used as such by any prospective purchaser.