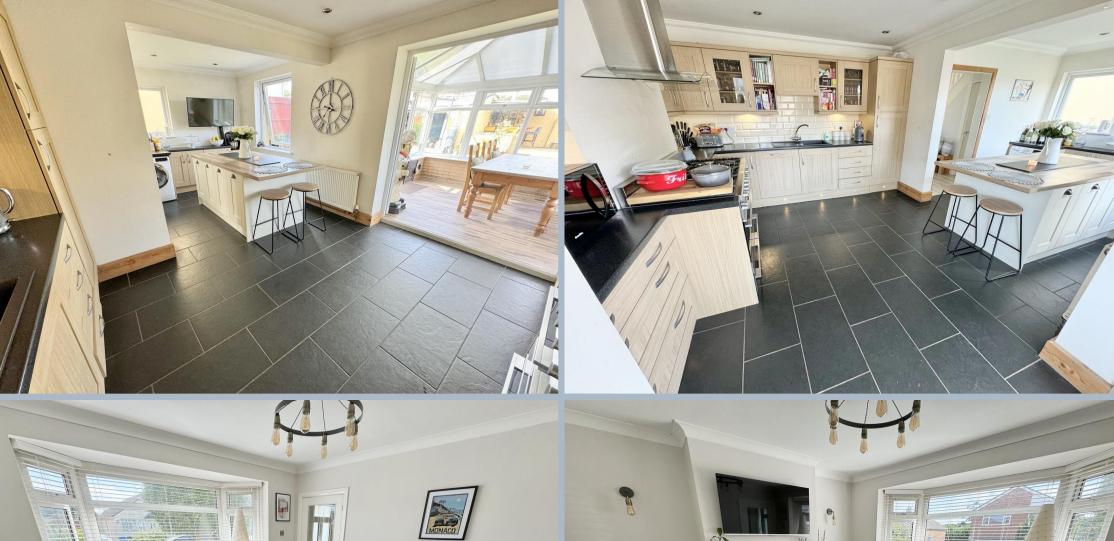

- Attractive 3 bedroom detached home built in 1925 and updated by the current owners
- Set in a quiet cul-de-sac location, within half a mile to local shops
- A bakers dream kitchen! Kitchen/breakfast room with extensive range of shaker style units with worktops over having integrated appliances and a central island unit with further units under and wooden work tops extending to a breakfast bar. Stunning, Fisher & Paykel range style cooker with 6 ring gas burners, double oven, warming drawers, extraction over, dishwasher, fridge/freezer and space and plumbing for washing machine. Doors to conservatory
- Conservatory which is currently used as a dining room
- Downstairs cloakroom
- Cosy sitting room with bay window
- Bedroom with extensive built in wardrobes
- Modern shower room with tiled floors, excellent range of storage cupboards and drawers
- Blinds and light fittings included in the sale
- Gas central heating and double glazing
- Delightful front and rear gardens with an array of flowers, plants and shrubs.
- Block paved driveway to the front with parking for one car
- Well tendered and planned, level rear garden being extremely private and having areas to dine, relax and drink. Large patio area to the rear of the garden with built in seating and bar area. Further patio with dining table and other areas to relax. Further side garden area having raised vegetable and herb beds and access to the front via double wooden gates
- Detached garage (used for storage) with vehicle access via Burley Road