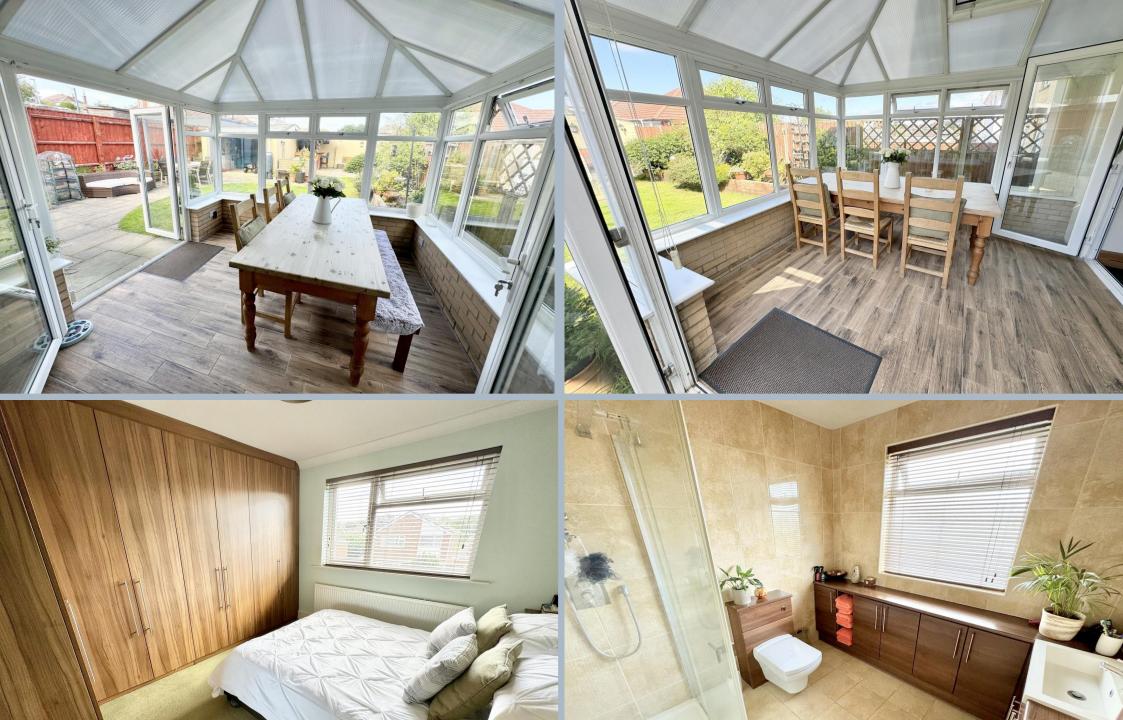

- Attractive 3 bedroom detached home built in 1925 and updated by the current owners
- Set in a quiet cul-de-sac location, within half a mile to local shops
- A bakers dream kitchen! Kitchen/breakfast room with extensive range of shaker style units with worktops over having integrated appliances and a central island unit with further units under and wooden work tops extending to a breakfast bar. Stunning, Fisher & Paykel range style cooker with 6 ring gas burners, double oven, warming drawers, extraction over, dishwasher, fridge/freezer and space and plumbing for washing machine. Doors to conservatory
- Conservatory which is currently used as a dining room
- Downstairs cloakroom
- Cosy sitting room with bay window
- Bedroom with extensive built in wardrobes
- Modern shower room with tiled floors, excellent range of storage cupboards and drawers
- Blinds and light fittings included in the sale
- Gas central heating and double glazing
- Delightful front and rear gardens with an array of flowers, plants and shrubs.
- Block paved driveway to the front with parking for one car
- Well tendered and planned, level rear garden being extremely private and having areas to dine, relax and drink. Large patio area to the rear of the garden with built in seating and bar area. Further patio with dining table and other areas to relax. Further side garden area having raised vegetable and herb beds and access to the front via double wooden gates
- Detached garage (used for storage) with vehicle access via Burley Road