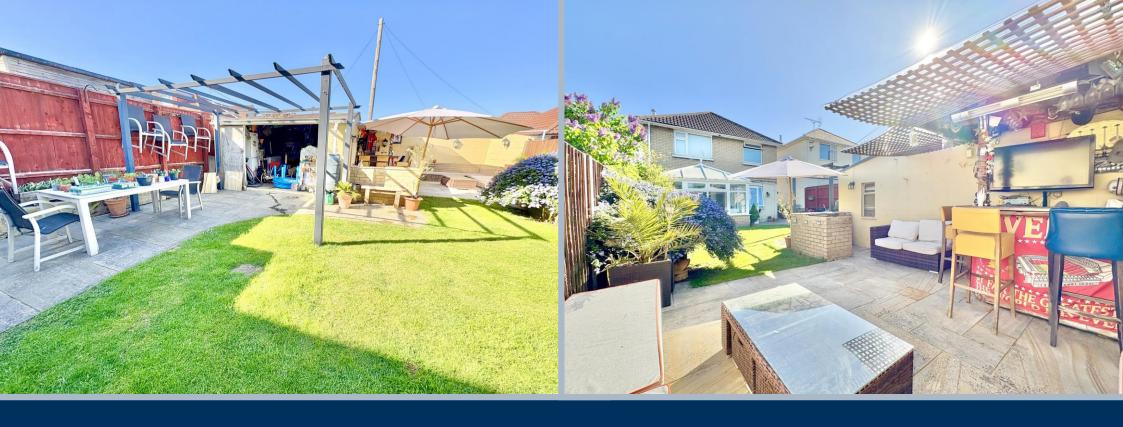

- Attractive 3 bedroom detached home built in 1925 and updated by the current owners
- Set in a quiet cul-de-sac location, within half a mile to local shops
- A bakers dream kitchen! Kitchen/breakfast room with extensive range of shaker style units with worktops over having integrated appliances and a central island unit with further units under and wooden work tops extending to a breakfast bar. Stunning, Fisher & Paykel range style cooker with 6 ring gas burners, double oven, warming drawers, extraction over, dishwasher, fridge/freezer and space and plumbing for washing machine. Doors to conservatory
- Conservatory which is currently used as a dining room
- Downstairs cloakroom
- Cosy sitting room with bay window
- Bedroom with extensive built in wardrobes
- Modern shower room with tiled floors, excellent range of storage cupboards and drawers
- Blinds and light fittings included in the sale
- Gas central heating and double glazing
- Delightful front and rear gardens with an array of flowers, plants and shrubs.
- Block paved driveway to the front with parking for one car
- Well tendered and planned, level rear garden being extremely private and having areas to dine, relax and drink. Large patio area to the rear of the garden with built in seating and bar area. Further patio with dining table and other areas to relax. Further side garden area having raised vegetable and herb beds and access to the front via double wooden gates
- Detached garage (used for storage) with vehicle access via Burley Road