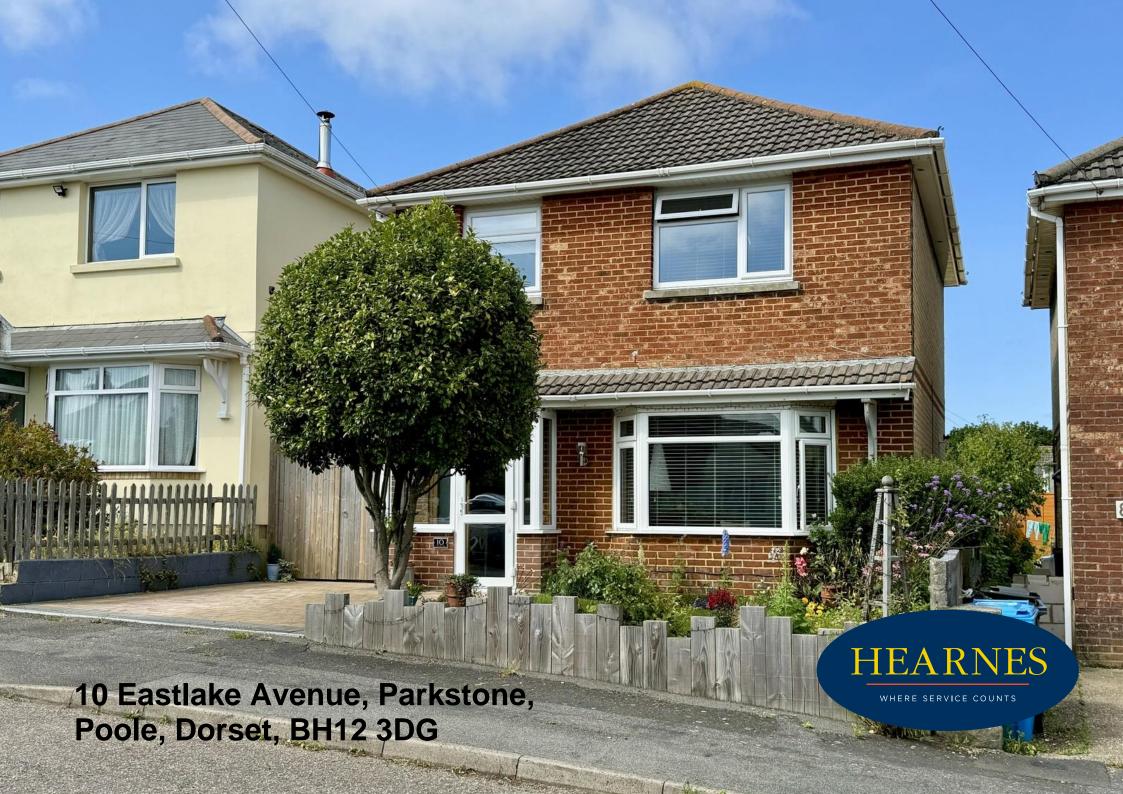

## 10 Eastlake Avenue, Parkstone, Poole, Dorset, BH12 3DG FREEHOLD GUIDE PRICE £425,000 - £435,000

A delightful 3 bedroom detached family home that has been loved by the current owners and been a wonderful place to raise their family. Built in 1925 and set in a quiet cul-de-sac, the home offers well presented accommodation to include a welcoming entrance hall, generous kitchen/breakfast room, opening into a conservatory, kitchen area with integrated appliances, downstairs cloakroom, modern shower room, delightful gardens and a garage. The property is decorated in soft neutral tones, has gas central heating, double glazing and off road parking to the front.

Eastlake Avenue is a cul-de-sac located off Uppleby Road in Parkstone. This avenue is an extremely convenient location, set just over 500m from the range of shops and restaurants in Ashley Road with approximately 900m to Waitrose. Poole Town Centre is just over 2 miles away and offers a wide range of shops, restaurants and bars and the famous Poole Quay and Poole Park is less than 1.5 miles away. Bournemouth town centre is 3.5 miles away, Ashley Cross is within 1 mile and Westbourne is 2 miles away.