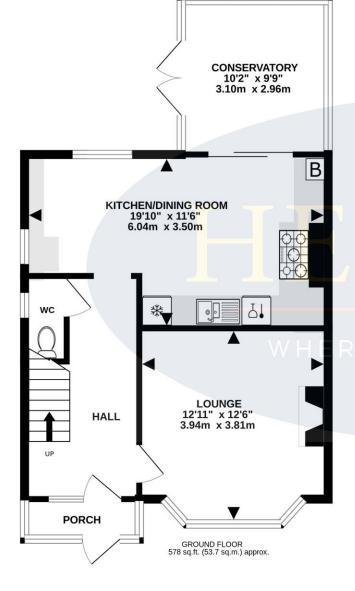

## TOTAL FLOOR AREA: 1248 sq.ft. (116.0 sq.m.) approx.

Whilst every attempt has been made to ensure the accuracy of the floorplan contained here, measurements of doors, windows, rooms and any other items are approximate and no responsibility is taken for any error, omission or mis-statement. This plan is for illustrative purposes only and should be used as such by any prospective purchaser. The services, systems and appliances shown have not been tested and no guarantee as to their operability or efficiency can be given.

Made with Metropix ©2024

NOT LOCATED IN EXACT POSITION 217 sq.ft. (20.2 sq.m.) approx.

GARAGE 18'7" x 11'9" 5.66m x 3.57m