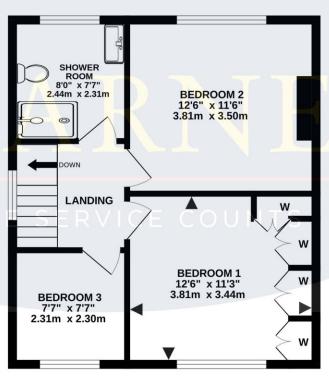

## TOTAL FLOOR AREA: 1248 sq.ft. (116.0 sq.m.) approx.

Whilst every attempt has been made to ensure the accuracy of the floorplan contained here, measurements of doors, windows, rooms and any other items are approximate and no responsibility is taken for any error, omission or mis-statement. This plan is for illustrative purposes only and should be used as such by any prospective purchaser. The services, systems and appliances shown have not been tested and no guarantee as to their operability or efficiency can be given.

Made with Metropix ©2024

NOT LOCATED IN EXACT POSITION 217 sq.ft. (20.2 sq.m.) approx.

GARAGE 18'7" x 11'9" 5.66m x 3.57m