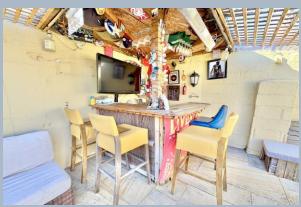

- Attractive 3 bedroom detached home built in 1925 and updated by the current owners
- Set in a quiet cul-de-sac location, within half a mile to local shops
- A bakers dream kitchen! Kitchen/breakfast room with extensive range of shaker style units with worktops over having integrated appliances and a central island unit with further units under and wooden work tops extending to a breakfast bar. Stunning, Fisher & Paykel range style cooker with 6 ring gas burners, double oven, warming drawers, extraction over, dishwasher, fridge/freezer and space and plumbing for washing machine. Doors to conservatory
- Conservatory which is currently used as a dining room
- Downstairs cloakroom
- Cosy sitting room with bay window
- Bedroom with extensive built in wardrobes
- Modern shower room with tiled floors, excellent range of storage cupboards and drawers
- Blinds and light fittings included in the sale
- Gas central heating and double glazing
- Delightful front and rear gardens with an array of flowers, plants and shrubs.
- Block paved driveway to the front with parking for one car
- Well tendered and planned, level rear garden being extremely private and having areas to dine, relax and drink. Large patio area to the rear of the garden with built in seating and bar area. Further patio with dining table and other areas to relax. Further side garden area having raised vegetable and herb beds and access to the front via double wooden gates
- Detached garage (used for storage) with vehicle access via Burley Road