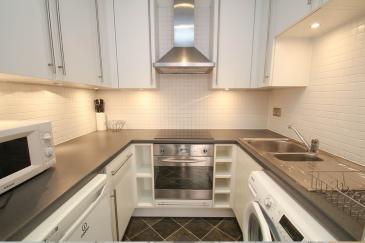

## Worsley Street, Castlefield, M15 4NZ

\*\*AVAILABLE 12-04-21\*\* - \*\*PARKING INCLUDED\*\* - VITALSPACE ESTATE AEGNTS are pleased to offer for rental this superb furnished ONE DOUBLE BEDROOM apartment with a full width BALCONY. Located on the SIXTH FLOOR of this iconic development by Urban Splash, this apartment benefits from full height floor to ceiling windows and a BALCONY off both the living room and bedroom providing superb views of the communal gardens. A fully equipped kitchen and modern three piece bathroom. The bars and restaurants of Castlefield and Deansgate are a few minutes walk away. Ideally located for access to the M60/M56 motorway networks, plus Deansgate railway and Metrolink station. Communal gardens with lawn and decked area. Available 12-04-21 on an FURNISHED BASIS. Parking included within the underground parking area. An internal inspection is highly recommended to appreciate this recently updated apartment. Contact VitalSpace Estate Agents for further information.