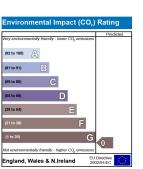

s with a minimum 6 month tenancy. The rent will be payable monthly, in advance and will be exclusive of council tax and all other utilities. A security deposit of the equivalent of one month's rent plus £100.00 will be payable prior to the tenancy start date. Restrictions; No Smokers, No Pets, Tenant(s) income no less than monthly rent x 30

Right to Rent in the UK checks will be completed via our referencing agency before a tenancy can be granted. All tenants over the age of 18 must provide original relevant identification documents at the point of submitting an application to rent.

If your looking to apply for this property, please visit our website where you can complete our online rental application form. For further assistance in this regard, please contact our lettings department.