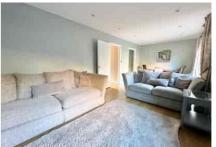

Accommodation comprises four double bedrooms arranged The ground floor accommodation comprises of a lounge/diner across the back of the house and a kitchen/breakfast room. The four double bedrooms are arranged over the first and second floors and further benefit from an en-suite bathroom to the principle bedroom, a family bathroom on the first floor and a further shower room on the second floor. Additional benefits include a downstairs cloakroom, gas central heating and bi-fold doors leading from the living room to the rear garden.