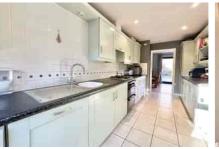

Accommodation comprises four double bedrooms arranged The ground floor accommodation comprises of a lounge/diner across the back of the house and a kitchen/breakfast room. The four double bedrooms are arranged over the first and second floors and further benefit from an en-suite bathroom to the principle bedroom, a family bathroom on the first floor and a further shower room on the second floor. Additional benefits include a downstairs cloakroom, gas central heating and bi-fold doors leading from the living room to the rear garden.