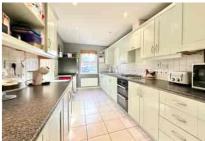

Accommodation comprises four double bedrooms arranged The ground floor accommodation comprises of a lounge/diner across the back of the house and a kitchen/breakfast room. The four double bedrooms are arranged over the first and second floors and further benefit from an en-suite bathroom to the principle bedroom, a family bathroom on the first floor and a further shower room on the second floor. Additional benefits include a downstairs cloakroom, gas central heating and bi-fold doors leading from the living room to the rear garden.