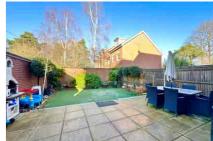

The garden has a patio to the immediate rear of the property with the remainder of the garden mainly laid to artificial lawn. There is a side gate giving access to the front of the property. To the front of the property there is a driveway with further visitors spaces located on the opposite side of the road. There is also an integral single garage with power and light.