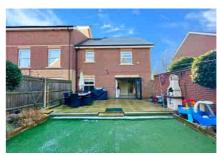

The garden has a patio to the immediate rear of the property with the remainder of the garden mainly laid to artificial lawn. There is a side gate giving access to the front of the property. To the front of the property there is a driveway with further visitors spaces located on the opposite side of the road. There is also an integral single garage with power and light.