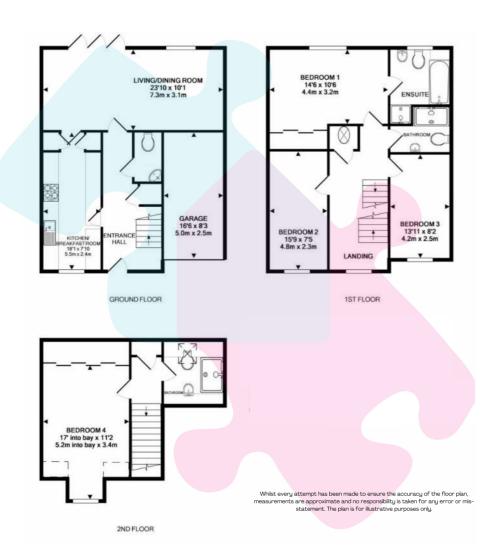

Accommodation comprises four double bedrooms arranged The ground floor accommodation comprises of a lounge/diner across the back of the house and a kitchen/breakfast room. The four double bedrooms are arranged over the first and second floors and further benefit from an en-suite bathroom to the principle bedroom, a family bathroom on the first floor and a further shower room on the second floor. Additional benefits include a downstairs cloakroom, gas central heating and bi-fold doors leading from the living room to the rear garden.

The garden has a patio to the immediate rear of the property with the remainder of the garden mainly laid to artificial lawn. There is a side gate giving access to the front of the property. To the front of the property there is a driveway with further visitors spaces located on the opposite side of the road. There is also an integral single garage with power and light.