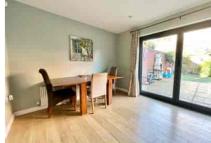

Accommodation comprises four double bedrooms arranged The ground floor accommodation comprises of a lounge/diner across the back of the house and a kitchen/breakfast room. The four double bedrooms are arranged over the first and second floors and further benefit from an en-suite bathroom to the principle bedroom, a family bathroom on the first floor and a further shower room on the second floor. Additional benefits include a downstairs cloakroom, gas central heating and bi-fold doors leading from the living room to the rear garden.