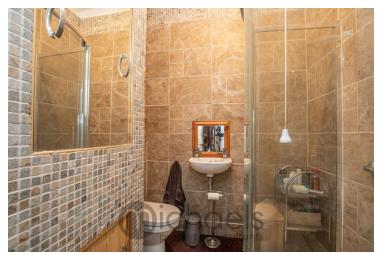

### **Shower Room**

Comprising of a large luxury shower, low level WC and hand wash basin as well as the boiler and water tank cupboard.