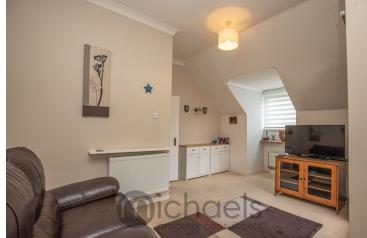

#### Kitchen/Breakfast Room

 $4.3 \,\mathrm{m} \times 2.9 \,\mathrm{m} \,(14'\,1''\,x\,9'\,6'')$  With window to side aspect, radiator, air conditioning, matching t base and eye level units with integrated fridge and freezer. Space and plumbing for automatic appliances. Large pantry, electric hob, water softener.