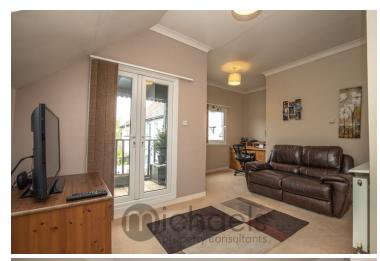

### Lounge

5.4m x 5m (17' 9" x 16' 5") With windows to front and side aspects, French doors to enclosed balcony, radiator and air conditioning.