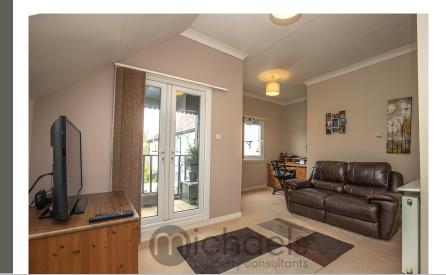

### Lounge

5.4m x 5m (17' 9" x 16' 5") With windows to front and side aspects, French doors to enclosed balcony, radiator and air conditioning.