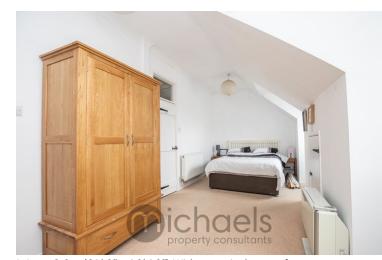

### **Bedroom**

 $6.6 \,\mathrm{m} \times 3.3 \,\mathrm{m}$  (21' 8"  $\times$  10' 10") With two windows to front aspect, radiator, air conditioning. (please note this bedroom could easily be split into two bedrooms if required.)