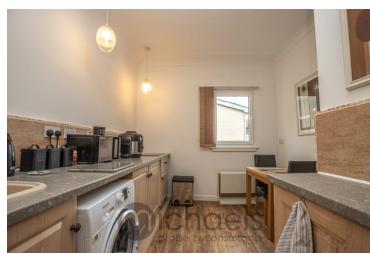

#### Kitchen/Breakfast Room

 $4.3 \,\mathrm{m} \times 2.9 \,\mathrm{m} \,(14'\,1''\,x\,9'\,6'')$  With window to side aspect, radiator, air conditioning, matching t base and eye level units with integrated fridge and freezer. Space and plumbing for automatic appliances. Large pantry, electric hob, water softener.