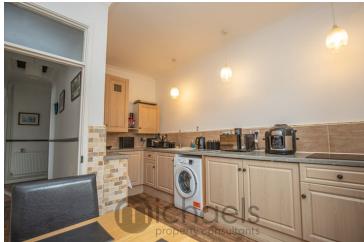

#### Kitchen/Breakfast Room

 $4.3 \,\mathrm{m} \times 2.9 \,\mathrm{m} \,(14'\,1''\,x\,9'\,6'')$  With window to side aspect, radiator, air conditioning, matching t base and eye level units with integrated fridge and freezer. Space and plumbing for automatic appliances. Large pantry, electric hob, water softener.