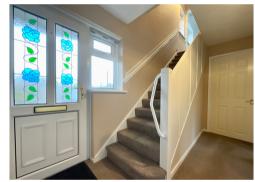

In brief the accommodation comprises to the ground floor: An entrance hall with stairs to the first floor. The lounge enjoys an outlook over the rear garden as does the separate dining room. The kitchen benefits from a range of matching wall and base units, breakfast bar and access to an under stairs cupboard. To the first floor: A large landing leads to 3 bedrooms and a modern shower room. Outside: To the front: A garden laid to lawn with car hard standing enclosed by hedging. Side access leads to a large rear garden mainly laid to lawn with randomly planted shrubs enclosed by fencing. Two large timber workshops/storage sheds to remain. Brick built outside WC, storage shed and former coal house.