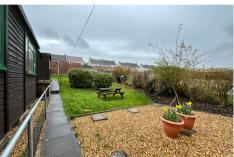

In brief the accommodation comprises to the ground floor: An entrance hall with stairs to the first floor. The lounge enjoys an outlook over the rear garden as does the separate dining room. The kitchen benefits from a range of matching wall and base units, breakfast bar and access to an under stairs cupboard. To the first floor: A large landing leads to 3 bedrooms and a modern shower room. Outside: To the front: A garden laid to lawn with car hard standing enclosed by hedging. Side access leads to a large rear garden mainly laid to lawn with randomly planted shrubs enclosed by fencing. Two large timber workshops/storage sheds to remain. Brick built outside WC, storage shed and former coal house.