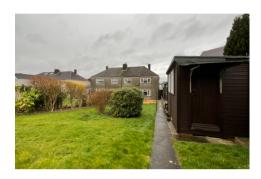

\*NO CHAIN!! 3 BEDROOM, SEMI DETACHED HOUSE IN POPULAR, CONVENIENT LOCATION WITH LIVING ROOM, DINING ROOM, FIRST FLOOR SHOWER ROOM, LARGE REAR GARDEN & DRIVEWAY\*

A well maintained semi detached property situated in this sought after location off Jerusalem Lane benefiting from a large rear garden and driveway to the front. The property offers ideal family accommodation and lies within easy access of well know schools.

In brief the accommodation comprises to the ground floor: An entrance hall with stairs to the first floor. The lounge enjoys an outlook over the rear garden as does the separate dining room. The kitchen benefits from a range of matching wall and base units, breakfast bar and access to an under stairs cupboard. To the first floor: A large landing leads to 3 bedrooms and a modern shower room. Outside: To the front: A garden laid to lawn with car hard standing enclosed by hedging. Side access leads to a large rear garden mainly laid to lawn with randomly planted shrubs enclosed by fencing. Two large timber workshops/storage sheds to remain. Brick built outside WC, storage shed and former coal house.