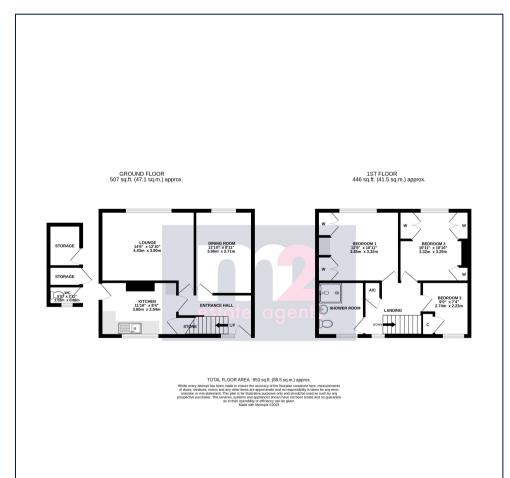

In brief the accommodation comprises to the ground floor: An entrance hall with stairs to the first floor. The lounge enjoys an outlook over the rear garden as does the separate dining room. The kitchen benefits from a range of matching wall and base units, breakfast bar and access to an under stairs cupboard. To the first floor: A large landing leads to 3 bedrooms and a modern shower room. Outside: To the front: A garden laid to lawn with car hard standing enclosed by hedging. Side access leads to a large rear garden mainly laid to lawn with randomly planted shrubs enclosed by fencing. Two large timber workshops/storage sheds to remain. Brick built outside WC, storage shed and former coal house.