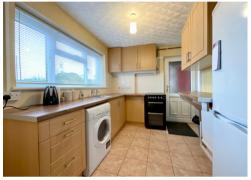

In brief the accommodation comprises to the ground floor: An entrance hall with stairs to the first floor. The lounge enjoys an outlook over the rear garden as does the separate dining room. The kitchen benefits from a range of matching wall and base units, breakfast bar and access to an under stairs cupboard. To the first floor: A large landing leads to 3 bedrooms and a modern shower room. Outside: To the front: A garden laid to lawn with car hard standing enclosed by hedging. Side access leads to a large rear garden mainly laid to lawn with randomly planted shrubs enclosed by fencing. Two large timber workshops/storage sheds to remain. Brick built outside WC, storage shed and former coal house.