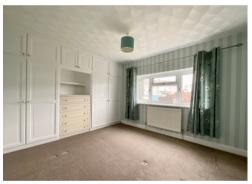

In brief the accommodation comprises to the ground floor: An entrance hall with stairs to the first floor. The lounge enjoys an outlook over the rear garden as does the separate dining room. The kitchen benefits from a range of matching wall and base units, breakfast bar and access to an under stairs cupboard. To the first floor: A large landing leads to 3 bedrooms and a modern shower room. Outside: To the front: A garden laid to lawn with car hard standing enclosed by hedging. Side access leads to a large rear garden mainly laid to lawn with randomly planted shrubs enclosed by fencing. Two large timber workshops/storage sheds to remain. Brick built outside WC, storage shed and former coal house.