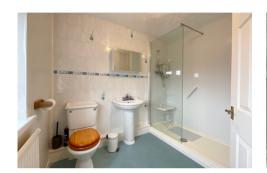

In brief the accommodation comprises to the ground floor: An entrance hall with stairs to the first floor. The lounge enjoys an outlook over the rear garden as does the separate dining room. The kitchen benefits from a range of matching wall and base units, breakfast bar and access to an under stairs cupboard. To the first floor: A large landing leads to 3 bedrooms and a modern shower room. Outside: To the front: A garden laid to lawn with car hard standing enclosed by hedging. Side access leads to a large rear garden mainly laid to lawn with randomly planted shrubs enclosed by fencing. Two large timber workshops/storage sheds to remain. Brick built outside WC, storage shed and former coal house.