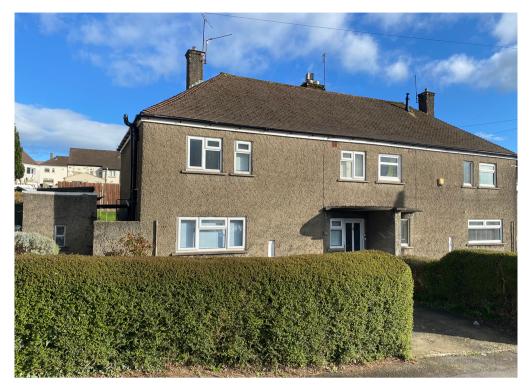

58 Festival Crescent, New Inn, Pontypool. NP4 ONB £210,000

Tenure Freehold

- SEMI DETACHED HOUSE
- 3 BEDROOMS
- LIVING ROOM & DINING ROOM
- **FITTED KITCHEN**
- FIRST FLOOR SHOWER ROOM

- GARDEN & DRIVEWAY TO FRONT
- LARGE ENCLOSED REAR GARDEN
- **POPULAR & CONVENIENT LOCATION**
- **NO CHAIN**

\*NO CHAIN!! 3 BEDROOM, SEMI DETACHED HOUSE IN POPULAR, CONVENIENT LOCATION WITH LIVING ROOM, DINING ROOM, FIRST FLOOR SHOWER ROOM, LARGE REAR GARDEN & DRIVEWAY\*

A well maintained semi detached property situated in this sought after location off Jerusalem Lane benefiting from a large rear garden and driveway to the front. The property offers ideal family accommodation and lies within easy access of well know schools.