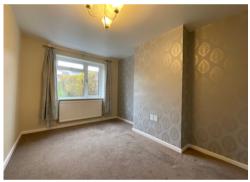

In brief the accommodation comprises to the ground floor: An entrance hall with stairs to the first floor. The lounge enjoys an outlook over the rear garden as does the separate dining room. The kitchen benefits from a range of matching wall and base units, breakfast bar and access to an under stairs cupboard. To the first floor: A large landing leads to 3 bedrooms and a modern shower room. Outside: To the front: A garden laid to lawn with car hard standing enclosed by hedging. Side access leads to a large rear garden mainly laid to lawn with randomly planted shrubs enclosed by fencing. Two large timber workshops/storage sheds to remain. Brick built outside WC, storage shed and former coal house.