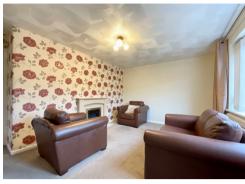

In brief the accommodation comprises to the ground floor: An entrance hall with stairs to the first floor. The lounge enjoys an outlook over the rear garden as does the separate dining room. The kitchen benefits from a range of matching wall and base units, breakfast bar and access to an under stairs cupboard. To the first floor: A large landing leads to 3 bedrooms and a modern shower room. Outside: To the front: A garden laid to lawn with car hard standing enclosed by hedging. Side access leads to a large rear garden mainly laid to lawn with randomly planted shrubs enclosed by fencing. Two large timber workshops/storage sheds to remain. Brick built outside WC, storage shed and former coal house.