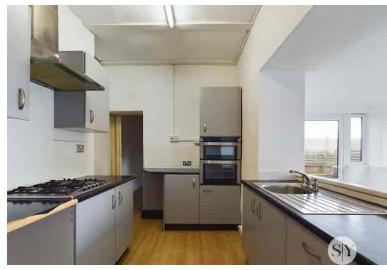

As you step into the home, you are welcomed by an inviting entrance vestibule and hallway, leading to a staircase that ascends to the first floor. The light-filled lounge exudes warmth with its gas fireplace, creating a cozy atmosphere for relaxation. The adjacent reception room adds versatility to the living space, providing ample room for various uses. The well-designed kitchen showcases a blend of style and functionality, featuring light grey base and eye-level units, complemented by contrasting work surfaces and wood-effect flooring. The generous layout allows for a dining area, making it a perfect space for entertaining. Completing the ground floor is a convenient utility room. Ascending to the first floor, you'll find the master bedroom, along with a second double bedroom and a third single bedroom. The three-piece shower room completes the internal accommodation.

## Kitchen / Diner

Range of fitted wall and base units with contrasting work surfaces, laminate flooring,  $4 \times ring$  gas hob, extractor fan, tiled splashback, stainless steel sink and drainer, double oven, space for fridge freezer, space for dining table, storage cupboard,  $2 \times ring$  panel radiator, uPVC double glazed window.