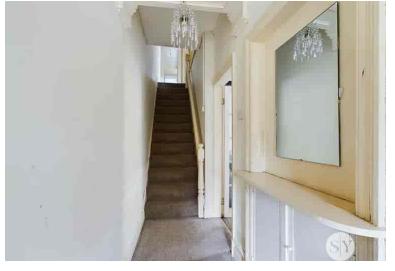

As you step into the home, you are welcomed by an inviting entrance vestibule and hallway, leading to a staircase that ascends to the first floor. The light-filled lounge exudes warmth with its gas fireplace, creating a cozy atmosphere for relaxation. The adjacent reception room adds versatility to the living space, providing ample room for various uses. The well-designed kitchen showcases a blend of style and functionality, featuring light grey base and eye-level units, complemented by contrasting work surfaces and wood-effect flooring. The generous layout allows for a dining area, making it a perfect space for entertaining. Completing the ground floor is a convenient utility room. Ascending to the first floor, you'll find the master bedroom, along with a second double bedroom and a third single bedroom. The three-piece shower room completes the internal accommodation.

## **Hallway**

Carpet flooring, stairs to first floor, panel radiator.