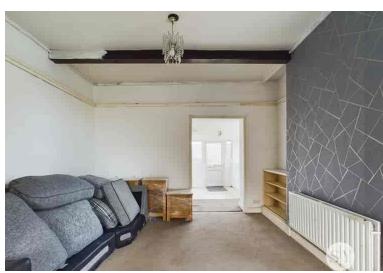

As you step into the home, you are welcomed by an inviting entrance vestibule and hallway, leading to a staircase that ascends to the first floor. The light-filled lounge exudes warmth with its gas fireplace, creating a cozy atmosphere for relaxation. The adjacent reception room adds versatility to the living space, providing ample room for various uses. The well-designed kitchen showcases a blend of style and functionality, featuring light grey base and eye-level units, complemented by contrasting work surfaces and wood-effect flooring. The generous layout allows for a dining area, making it a perfect space for entertaining. Completing the ground floor is a convenient utility room. Ascending to the first floor, you'll find the master bedroom, along with a second double bedroom and a third single bedroom. The three-piece shower room completes the internal accommodation.

# **Dining Room**

Carpet flooring, panel radiator, uPVC double glazed window.