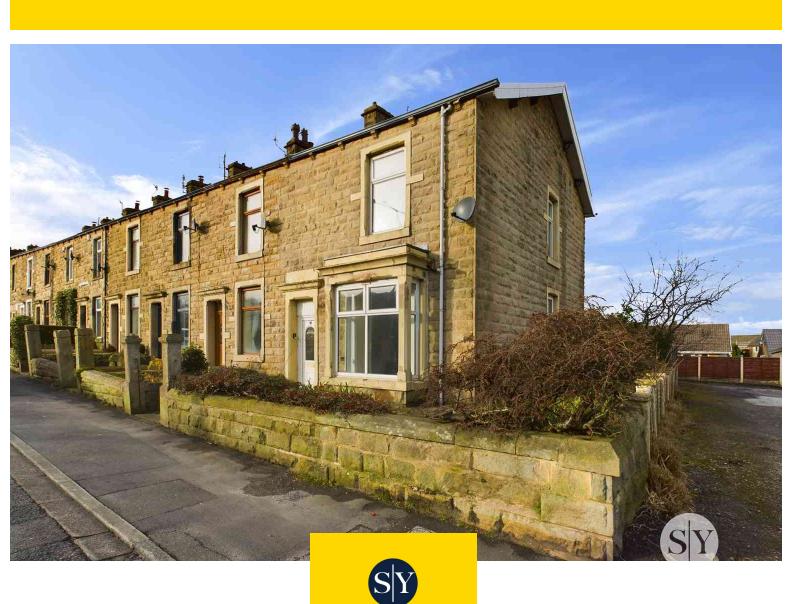

# 1 Birtwistle Terrace, Langho, Blackburn, Lancashire. BB6 8BT £160,000 Leasehold FOR SALE

stones young

#### PROPERTY DESCRIPTION

\*WELL-PRESENTED THREE BEDROOM END-TERRACED PROPERTY IN THE RIBBLE VALLEY\* Welcome to this spacious stone-built, end-terraced property nestled in the heart of Langho, offering convenient access to excellent amenities and just a short journey into the charming village of Whalley. Early viewing is highly advised.

This property is strategically located in close proximity to an array of excellent amenities, including hair salons, a pharmacy, and a train station, facilitating easy access to Clitheroe and Manchester. Additionally, it falls within the catchment area of reputable schools, making it an ideal choice for families. Externally, the property features a garden to the front, while the rear boasts a low-maintenance enclosed yard of generous size, providing a private outdoor space for relaxation. The property benefits from parking to the side and front of the home.