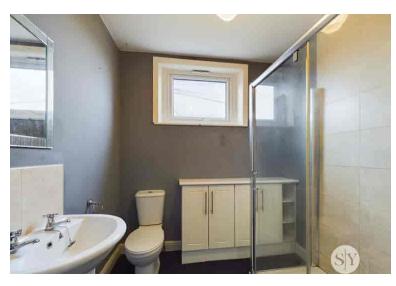

#### **Bathroom**

Carpet flooring, three piece in white with electric shower enclosure, tiled splashback, storage housing tank, heated towel radiator, uPVC double glazed window.