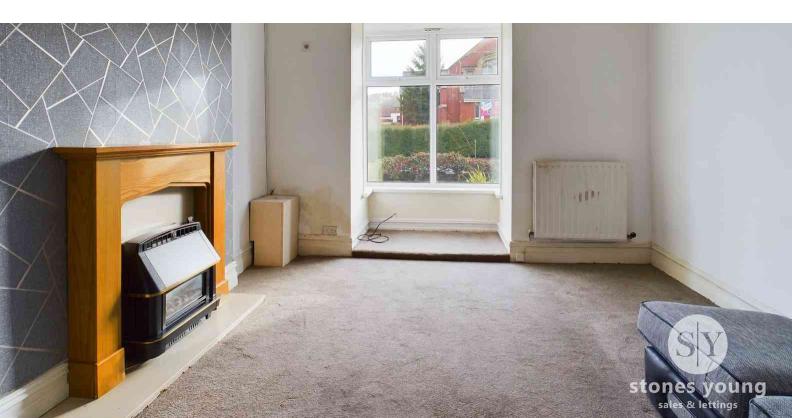

As you step into the home, you are welcomed by an inviting entrance vestibule and hallway, leading to a staircase that ascends to the first floor. The light-filled lounge exudes warmth with its gas fireplace, creating a cozy atmosphere for relaxation. The adjacent reception room adds versatility to the living space, providing ample room for various uses. The well-designed kitchen showcases a blend of style and functionality, featuring light grey base and eye-level units, complemented by contrasting work surfaces and wood-effect flooring. The generous layout allows for a dining area, making it a perfect space for entertaining. Completing the ground floor is a convenient utility room. Ascending to the first floor, you'll find the master bedroom, along with a second double bedroom and a third single bedroom. The three-piece shower room completes the internal accommodation.

# Lounge

Carpet flooring, gas fire, panel radiator, TV point, uPVC double glazed window.