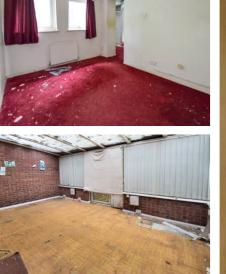

#### **Description**

No forward chain. This is a great opportunity for those looking for a project to focus on as it requires extensive refurbishment throughout. It is rare to come across a home like this in such a desirable location which offers so much potential. This is a good size detached property offering a spacious entrance hall, W.C, sizeable lounge with a second reception room and kitchen / diner. Upstairs there are four bedrooms the premium offering an en-suite and dressing room. There is also a good size bathroom. Externally the property sits on a good size plot with front and rear gardens being offered in a natural state with a brick built outbuilding, utility room, garage and driveway. The layout of this property offers massive scope and potential to be transformed into a wonderful family home. Please call the Greyfox Sales Team for further details.