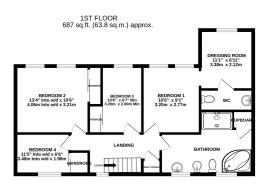

### CONSERVATORY
1878 × 95
5.70m × 2.80m

| STORAGE PIOT MEASURED
| STORAGE PI

**GROUND FLOOR** 

TOTAL FLOOR AREA; 1563 sq.ft. (145.2 sq.m.) approx.

Whilst every attempts has been made to ensure the accuracy of the footprint contained here, measurement of doors, varidows, rooms and any other terms are approximate each or responsibility is taken to any enterisist or orms elementer. This plan is the filtrattive purposes only and should be used as such by any prospective purchaser. The services, systems and appliances shown have not been tested and no guarant as to third operationally enterinsor, can be given.