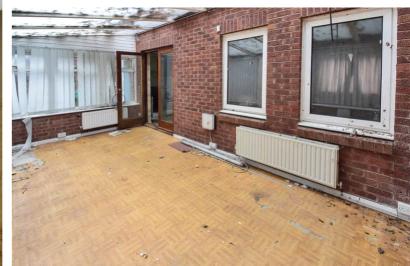

#### **Description**

No forward chain. This is a great opportunity for those looking for a project to focus on as it requires extensive refurbishment throughout. It is rare to come across a home like this in such a desirable location which offers so much potential. This is a good size detached property offering a spacious entrance hall, W.C, sizeable lounge with a second reception room and kitchen / diner. Upstairs there are four bedrooms the premium offering an en-suite and dressing room. There is also a good size bathroom. Externally the property sits on a good size plot with front and rear gardens being offered in a natural state with a brick built outbuilding, utility room, garage and driveway. The layout of this property offers massive scope and potential to be transformed into a wonderful family home. Please call the Greyfox Sales Team for further details.

### CONSERVATORY
1878 × 95
5.70m × 2.80m

| STORAGE PIOT MEASURED
| STORAGE PI

**GROUND FLOOR** 

TOTAL FLOOR AREA; 1563 sq.ft. (145.2 sq.m.) approx.

Whilst every attempts has been made to ensure the accuracy of the footprint contained here, measurement of doors, varidows, rooms and any other terms are approximate each or responsibility is taken to any enterisist or orms elementer. This plan is the filtrattive purposes only and should be used as such by any prospective purchaser. The services, systems and appliances shown have not been tested and no guarant as to third operationally enterinsor, can be given.