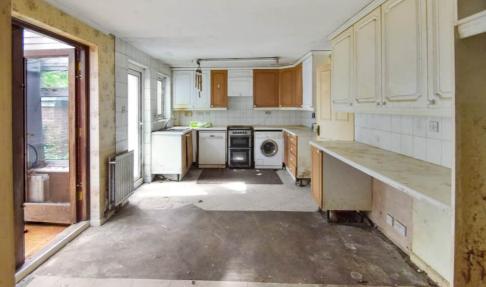

#### **Description**

No forward chain. This is a great opportunity for those looking for a project to focus on as it requires extensive refurbishment throughout. It is rare to come across a home like this in such a desirable location which offers so much potential. This is a good size detached property offering a spacious entrance hall, W.C, sizeable lounge with a second reception room and kitchen / diner. Upstairs there are four bedrooms the premium offering an en-suite and dressing room. There is also a good size bathroom. Externally the property sits on a good size plot with front and rear gardens being offered in a natural state with a brick built outbuilding, utility room, garage and driveway. The layout of this property offers massive scope and potential to be transformed into a wonderful family home. Please call the Greyfox Sales Team for further details.

## **Key Features**

- · No onward chain
- Complete refurbishment
- Four bedrooms
- En-suite / dressing room
- Kitchen / breakfast room
- Popular location
- Massive scope and potential
- Front and rear gardens