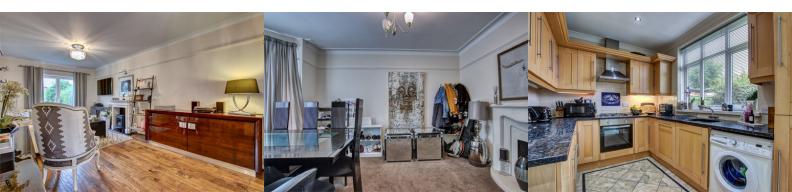

#### **Ground Floor**

The full length living room enjoys French doors to rear garden, and a bay window to front. There is a feature stone effect fire surround, with decorative log burner inset, and two radiators. There is a second reception room with bay window to the front aspect with feature fire surround. The kitchen benefits from a good range of wall and base units, granite work surfaces, integrated electric oven, gas hob, extractor canopy, dishwasher, fridge and freezer. Recessed spot lighting as well as decorative coving. Breakfast bar area with French doors leading out to rear garden. Cloaks with wash basin and WC, storage under-stairs.

#### First Floor

Tthere are four bedrooms, with the main bedroom benefitting from fitted robes to one wall, and bay window to front aspect, a stylish en-suite with double shower cubicle, wash basin and wc, with opaque glazed window. Two further good sized bedrooms, and a smaller room ideal for home office. The house bathroom comprises of bath, shower cubicle, vanity unit housing wash basin and chrome heated towel rail.