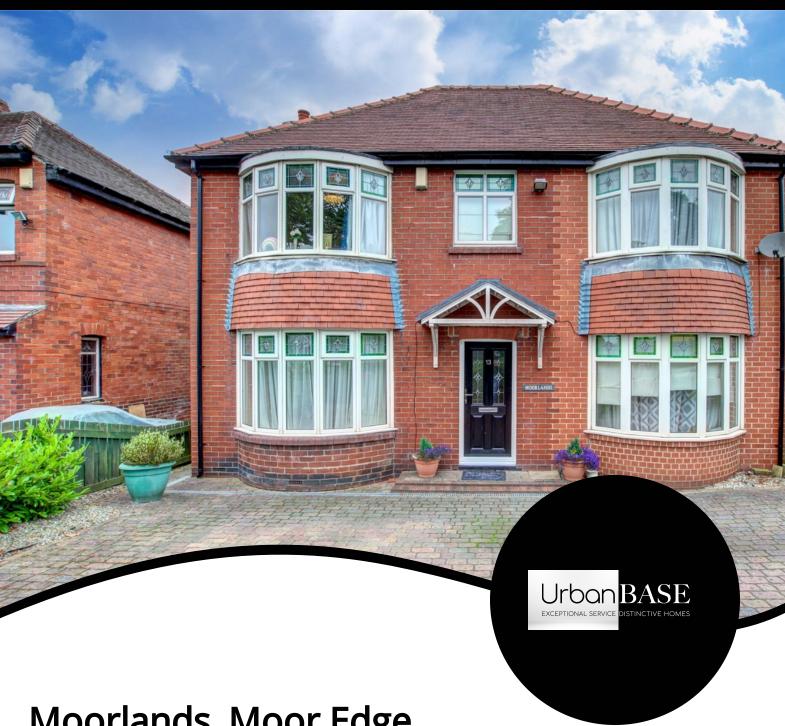

**REDUCED** £399,995 Freehold

Moorlands, Moor Edge, Durham City, Crossgate. DH1 4HT

## **ABOUT THE PROPERTY**

A substantial detached property situated in the popular Crossgate Moor area of the City, close to the local schools and amenities. Internally this spacious property comprises of an entrance hallway, lounge/dining room with French doors to the rear garden, spacious family room, kitchen/breakfast room, ground floor Cloaks with wc. The first floor offers four bedrooms, the main bedroom with en-suite and a family bathroom. Externally there is a west facing garden to rear, blocked paved courtyard parking to front. The rear of the property provides a detached garage.

# **FEATURES**

- Substantial Detached City House
- Living Room with Dual Aspect
- Separate Dining Room
- Modern Kitchen with Breakfasting Area
- Four Bedrooms
- Two Stylish Bathrooms

- Enclosed West Facing Rear Garden
- Detached Garage and Drive
- Front Courtyard
- EPC E Rating
- Council Tax Band E