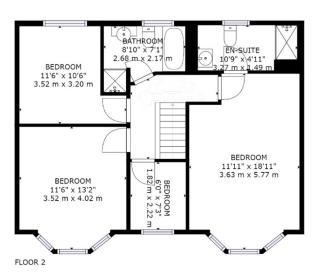

#### First Floor

Tthere are four bedrooms, with the main bedroom benefitting from fitted robes to one wall, and bay window to front aspect, a stylish en-suite with double shower cubicle, wash basin and wc, with opaque glazed window. Two further good sized bedrooms, and a smaller room ideal for home office. The house bathroom comprises of bath, shower cubicle, vanity unit housing wash basin and chrome heated towel rail.

## FLOORPLAN

GROSS INTERNAL AREA
FLOOR 1: 692 sq. ft,64 m2, FLOOR 2: 688 sq. ft,64 m2
TOTAL: 1380 sq. ft,128 g.
SIZES AND DIMENSIONS ARE APPROXIMATE, ACTUAL MAY VARY.