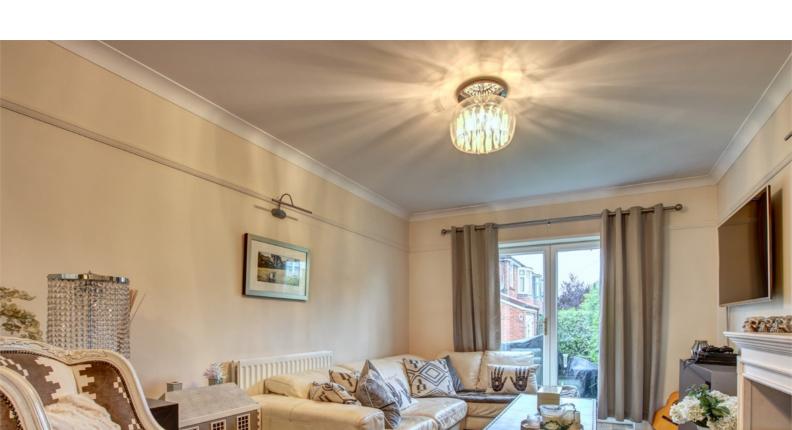

#### **Ground Floor**

The full length living room enjoys French doors to rear garden, and a bay window to front. There is a feature stone effect fire surround, with decorative log burner inset, and two radiators. There is a second reception room with bay window to the front aspect with feature fire surround. The kitchen benefits from a good range of wall and base units, granite work surfaces, integrated electric oven, gas hob, extractor canopy, dishwasher, fridge and freezer. Recessed spot lighting as well as decorative coving. Breakfast bar area with French doors leading out to rear garden. Cloaks with wash basin and WC, storage under-stairs.