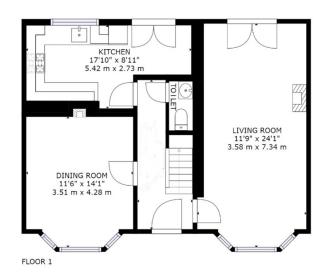

## FLOORPLAN

GROSS INTERNAL AREA
FLOOR 1: 692 sq. ft,64 m2, FLOOR 2: 688 sq. ft,64 m2
TOTAL: 1380 sq. ft,128 g.
SIZES AND DIMENSIONS ARE APPROXIMATE, ACTUAL MAY VARY.