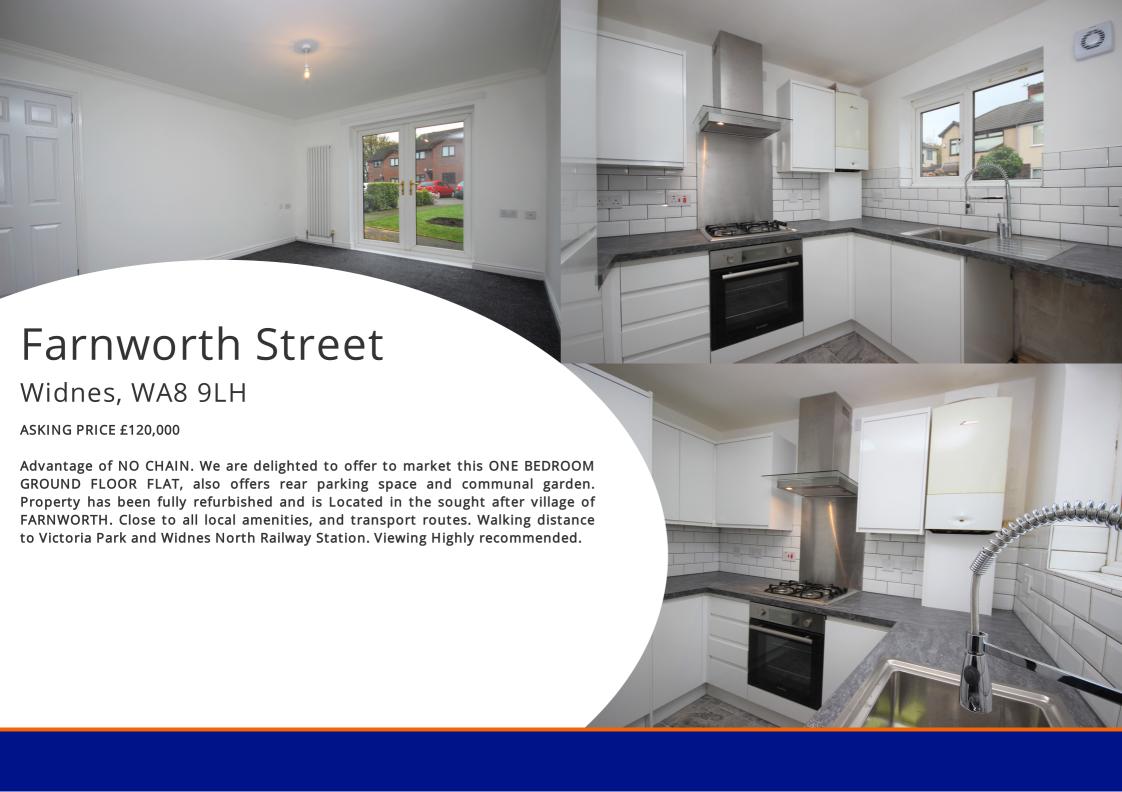

### Kitchen

Tiled Flooring, single ceiling light point, Radiator, UPVC Double Glazed Window,. Range of wall and base units, Stainless Steel Sink with Mixer taps, Stainless Steel Oven, Gas Hob and extractor fan. Integral Fridge Freezer, space for Washing Machine.