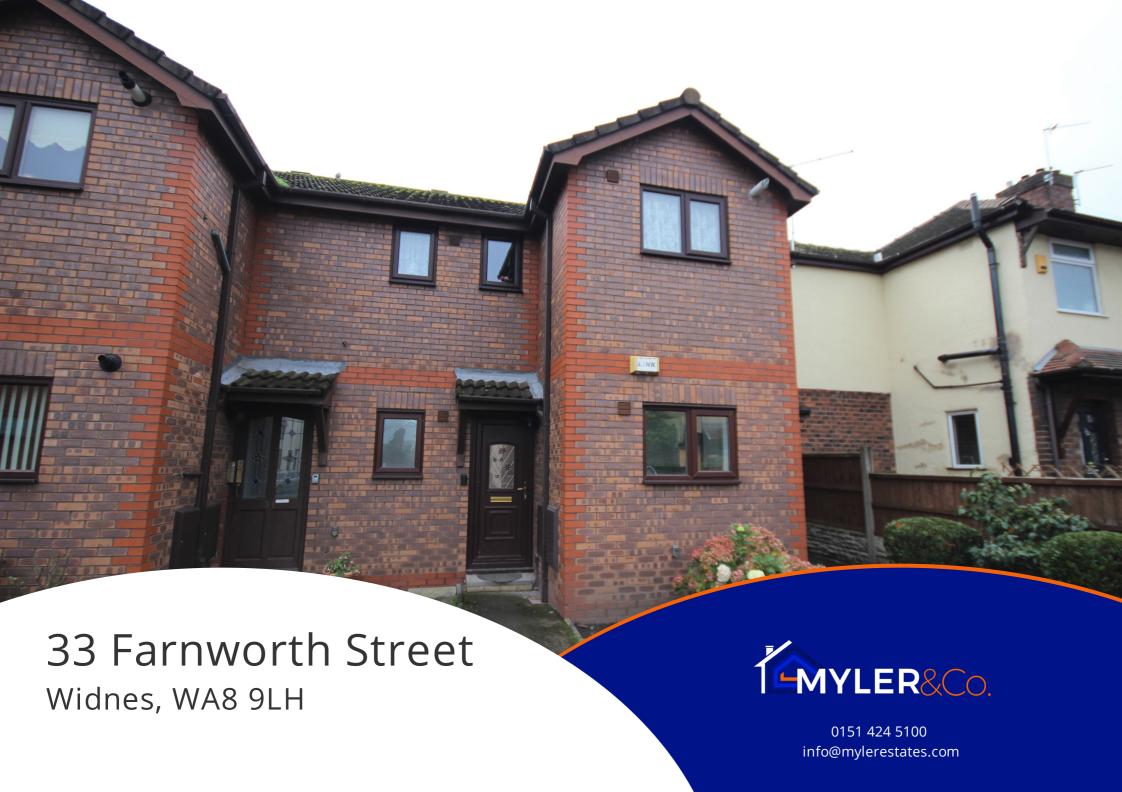

# **Ground Floor**

## **Entrance Hall**

Enter via UPVC Door, Carpet to floor, single light point, Radiator, Storage cupboard. Door to lounge, kitchen, Bedroom and Bathroom.

## Lounge

 $4.30m \times 3.50m (14' 1" \times 11' 6") 4.30m \times 3.50m (14' 1" \times 11' 6")$  UPVC Double Glazed French Doors , Carpet to Floor, single ceiling light , Radiator.

#### Bedroom

4.00m x 2.79m (13' 1" x 9' 2") Carpet to floor, single ceiling light point, Radiator, UPVC double glazed window. Built-in-wardrobes and drawers.

### Kitchen

Tiled Flooring, single ceiling light point, Radiator, UPVC Double Glazed Window,. Range of wall and base units, Stainless Steel Sink with Mixer taps, Stainless Steel Oven, Gas Hob and extractor fan. Integral Fridge Freezer, space for Washing Machine.

## Bath