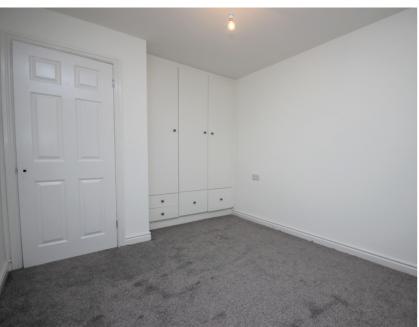

#### Bedroom

4.00m x 2.79m (13' 1" x 9' 2") Carpet to floor, single ceiling light point, Radiator, UPVC double glazed window. Built-in-wardrobes and drawers.