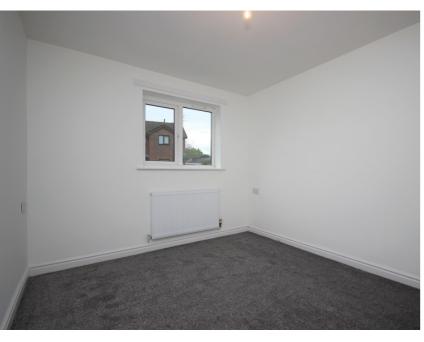

#### Bedroom

4.00m x 2.79m (13' 1" x 9' 2") Carpet to floor, single ceiling light point, Radiator, UPVC double glazed window. Built-in-wardrobes and drawers.