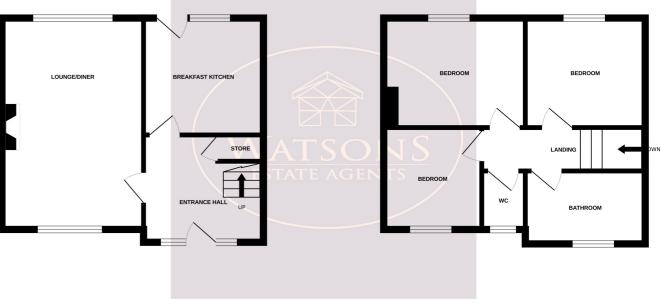

#### **Ground Floor**

#### **Entrance Hall**

UPVC entrance door, radiator, storage cupboard, laminate wood flooring and stairs to first floor.

# **Dining Lounge**

5.3m x 3.54m (17' 5" x 11' 7") UPVC double glazed window to the front and rear, feature fireplace with room for log burner, radiator and laminate wood flooring.

#### Kitchen

3.03m x 2.96m (9' 11" x 9' 9") A range of matching wall and base units with worksurfaces incorporating sink & drainer unit. Integrated appliances including electric oven, 4 ring gas hob and fridge freezer. UPVC double glazed window to the rear, radiator and uPVC door to rear garden.

### **First Floor**

# **Bedroom 1**

3.56m x 2.78m (11' 8" x 9' 1") UPVC double glazed window to the rear and radiator.

#### **Bedroom 2**

3.05m x 2.99m (10' 0" x 9' 10") UPVC double glazed window to the rear and laminate wood flooring.

GROUND FLOOR 1ST FLOOR

Whilst every attempt has been made to ensure the accuracy of the floorplan contained here, measurement of doors, windows, rooms and any other liems are approximate and no responsibility is taken for any error omission or mis-statement. This plan is for illustrative purposes only and should be used as such by any prospective purchaser. The services, systems and appliances shown have not been tested and no guarante as to their operability or efficiency can be given.

## **Bedroom 3**

2.53m x 2.45m (8' 4" x 8' 0") UPVC double glazed window to the front, radiator and free standing combination boiler.

### **Bathroom**

White 2 piece suite comprising wc, wall mounted vanity sink with storage and panel bath with mains fed shower over. Chrome heated towel rail, obscured uPVC double glazed window to the front, tiled flooring and tiled walls.

### WC

Tiled flooring, tiled walls, wc and uPVC double glazed window to the front.