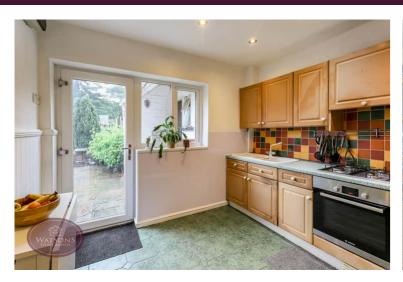

#### Kitchen

3.03m x 2.96m (9' 11" x 9' 9") A range of matching wall and base units with worksurfaces incorporating sink & drainer unit. Integrated appliances including electric oven, 4 ring gas hob and fridge freezer. UPVC double glazed window to the rear, radiator and uPVC door to rear garden.