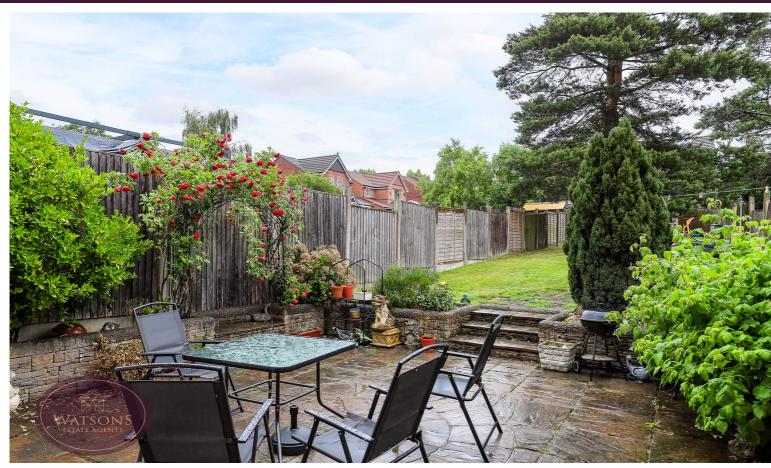

#### Outside

The front of the property features a paved driveway and turfed lawn to the side, encompassed by a brick wall. The rear garden has a paved seating area with raised brick flower bed surrounding, with a range of plans and shrubbery. Paved steps leading up to a large turfed area, with large tree, timber shed to the rear and enclosed in timber fencing surrounding the perimeter. Two brick outhouses with plumbing for washing machine & dryer and room for chest freezer.