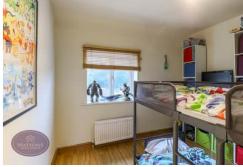

## **Bedroom 3**

2.53m x 2.45m (8' 4" x 8' 0") UPVC double glazed window to the front, radiator and free standing combination boiler.