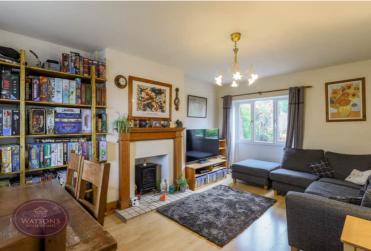

# **Dining Lounge**

5.3m x 3.54m (17' 5" x 11' 7") UPVC double glazed window to the front and rear, feature fireplace with room for log burner, radiator and laminate wood flooring.