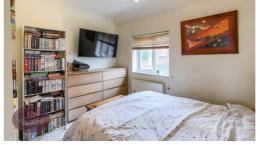

# **Bedroom 1**

3.56m x 2.78m (11' 8" x 9' 1") UPVC double glazed window to the rear and radiator.

#### **Bedroom 2**

3.05m x 2.99m (10' 0" x 9' 10") UPVC double glazed window to the rear and laminate wood flooring.

GROUND FLOOR 1ST FLOOR

Whilst every attempt has been made to ensure the accuracy of the floorplan contained here, measurement of doors, windows, rooms and any other liems are approximate and no responsibility is taken for any error omission or mis-statement. This plan is for illustrative purposes only and should be used as such by any prospective purchaser. The services, systems and appliances shown have not been tested and no guarante as to their operability or efficiency can be given.