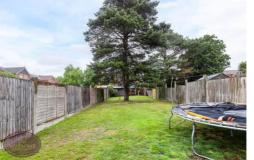

#### Outside

The front of the property features a paved driveway and turfed lawn to the side, encompassed by a brick wall. The rear garden has a paved seating area with raised brick flower bed surrounding, with a range of plans and shrubbery. Paved steps leading up to a large turfed area, with large tree, timber shed to the rear and enclosed in timber fencing surrounding the perimeter. Two brick outhouses with plumbing for washing machine & dryer and room for chest freezer.