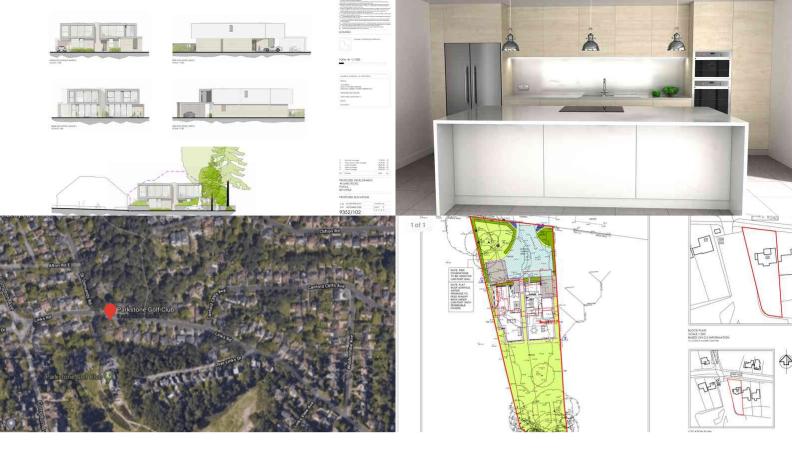

## LOCATION

Located on a prestigious road in Lower Parkstone yet within easy reach of both Penn Hill and Canford Cliffs villages with their array of cafés, bistros and convenience shops. Just over a mile away are the world renowned shores of Poole Harbour. The local train station at Parkstone offers a direct line into London Waterloo in under 2 hours.

## Dining Room / Agence (146.2 sq. feet) | Cloakroom | Agence (146.2 sq. feet) | Agence (1910 sq.

Total area: approx. 217.3 sq. metres (2339.2 sq. feet)

Bounemouth Energy Floor Plans are provided for incitation/dentification concess only, that dison to be seek unless stated and accept to responsibility for any error, omission or mis-statement. Dimensions shown are to the nearest 7.5 cm / 3 inches. Total approx area shown on the plan may incitate any extensit increase, butchose and other external areas. To fird out more about Bournemouth Energy please riskt www.bournemouthenergy.co.ix( file 107202-2568).