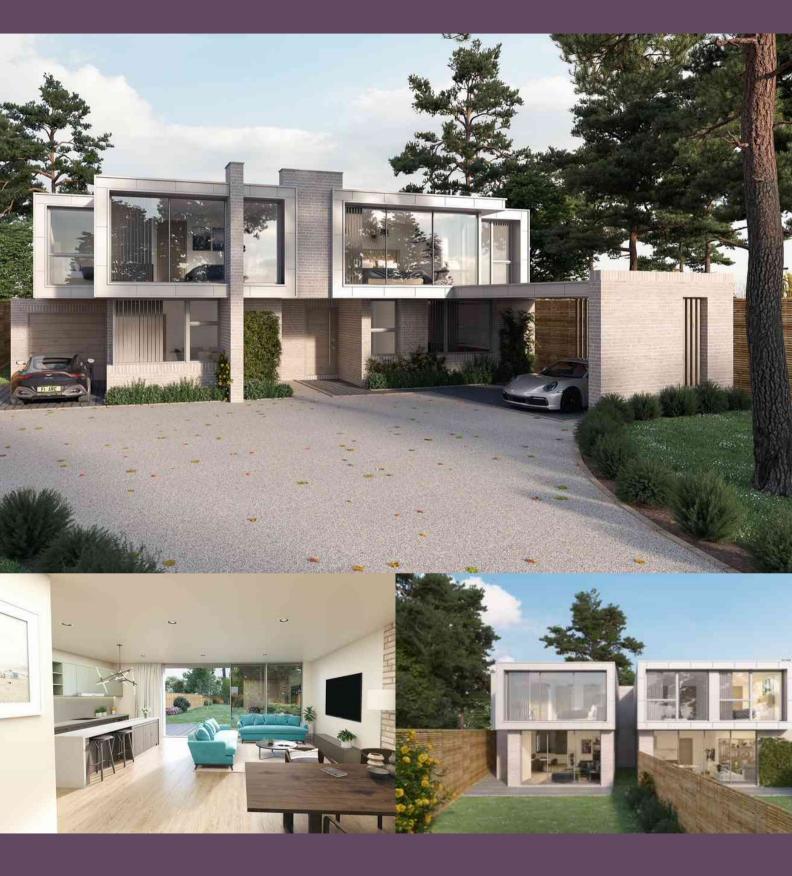

## ABOUT THIS PROPERTY

An outstanding 4 bedroom, new build property under construction, boasting over 2000 sq ft of high specification accommodation, due to complete in October / November 2021. Register your interest to buy off-plan.

A rare opportunity to acquire this exceptional 4 bedroom, 3 bathroom home currently under construction by renowned local developer, Elwood Developments. Located in a prestigious road backing onto Parkstone Golf Course offering a purchaser the opportunity to buy offplan with for completion due in October / November 2021. Two of the bedrooms are offered with luxury walk-in-wardrobes and luxury ensuite bathrooms whilst bedrooms three and four share the family bathroom, all designed by Bathroom Elegance. The property will feature a large open-plan kitchen / living / breakfast room designed by Jon Webber Designs, Porcelanosa tiling, south-facing landscaped garden, integral garage, aluminium framed windows, solar panels and underfloor heating to the ground floor. Register your interest to receive further information and discuss this project in more detail.