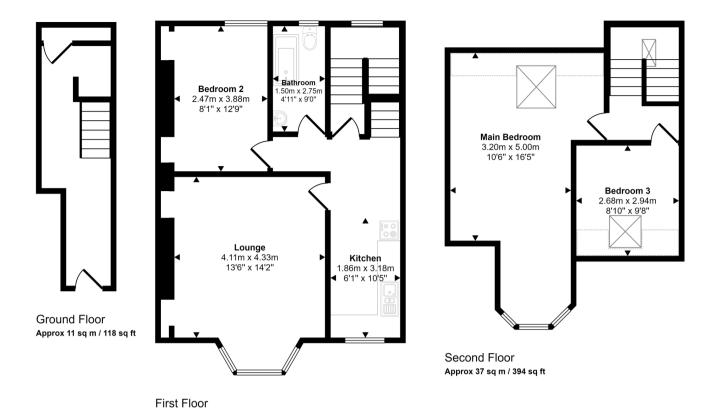

The property is tenanted and will be sold with tenants in situ for immediate investment - rental yields can be obtained through Bettermove.

The interior of this well presented property with private access from the ground floor briefly comprises a spacious living room, the fitted kitchen, double bedroom and the family bathroom on the first floor. The second floor consists of 2 bedrooms, including the master bedroom. The exterior boasts a shared rear garden, perfect for enjoying the summer months.

Approx 55 sq m / 589 sq ft

Denotes head height below 1.5m

This floorplan is only for illustrative purposes and is not to scale. Measurements of rooms, doors, windows, and any items are approximate and no responsibility is taken for any error, omission or mis-statement. Icons of items such as bathroom suites are representations only and may not look like the real items. Made with Made Snappy 360.