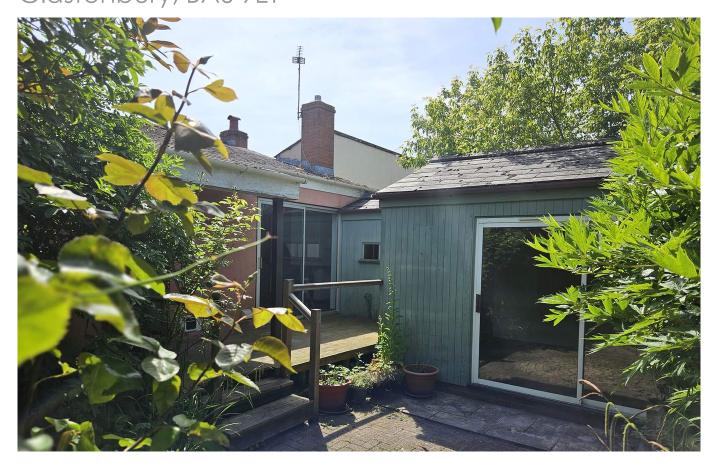

## Chaingate Court Glastonbury, BA6 9ET

COOPER AND TANNER

#### Description

This most individual, chalet style home offers easy Town Centre access whilst benefiting from a secluded position within a gated community. The property features a delightful courtyard garden and will appeal those looking for low maintenance property or an investment opportunity such as an Airbnb. The quirky layout comprises two good size bedrooms, a sitting room with garden access and bijou kitchen. Both bedrooms are located off the sitting room, the smaller second bedroom (with mezzanine space) and a shower room are accessed via an inner hallway. There is further access to the courtyard garden via a raised decked seating area, which can be accessed from the inner hallway. GROUND FLOOR