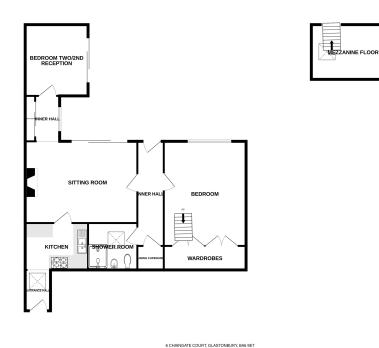

#### Description

This most individual, chalet style home offers easy Town Centre access whilst benefiting from a secluded position within a gated community. The property features a delightful courtyard garden and will appeal those looking for low maintenance property or an investment opportunity such as an Airbnb. The quirky layout comprises two good size bedrooms, a sitting room with garden access and bijou kitchen. Both bedrooms are located off the sitting room, the smaller second bedroom (with mezzanine space) and a shower room are accessed via an inner hallway. There is further access to the courtyard garden via a raised decked seating area, which can be accessed from the inner hallway. GROUND FLOOR

1ST FLOOR