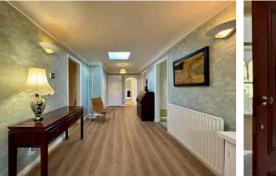

Step inside to a wide and welcoming HALLWAY with ample storage, leading to a bright, front-facing LOUNGE that radiates warmth and charm. At the rear, you'll find an impressively spacious SITTING ROOM, currently used as a dining room, perfect for entertaining or relaxing. The large, well-equipped KITCHEN boasts an excellent range of units and appliances, ideal for any home cook.