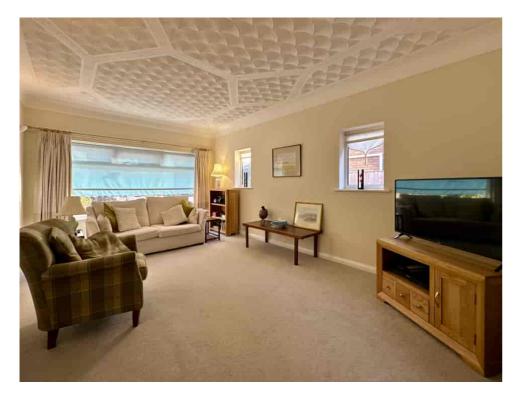

Step inside to a wide and welcoming HALLWAY with ample storage, leading to a bright, front-facing LOUNGE that radiates warmth and charm. At the rear, you'll find an impressively spacious SITTING ROOM, currently used as a dining room, perfect for entertaining or relaxing. The large, well-equipped KITCHEN boasts an excellent range of units and appliances, ideal for any home cook.