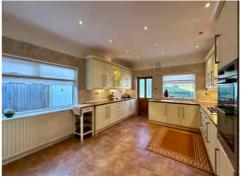

Step inside to a wide and welcoming HALLWAY with ample storage, leading to a bright, front-facing LOUNGE that radiates warmth and charm. At the rear, you'll find an impressively spacious SITTING ROOM, currently used as a dining room, perfect for entertaining or relaxing. The large, well-equipped KITCHEN boasts an excellent range of units and appliances, ideal for any home cook.