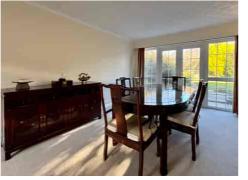

Step inside to a wide and welcoming HALLWAY with ample storage, leading to a bright, front-facing LOUNGE that radiates warmth and charm. At the rear, you'll find an impressively spacious SITTING ROOM, currently used as a dining room, perfect for entertaining or relaxing. The large, well-equipped KITCHEN boasts an excellent range of units and appliances, ideal for any home cook.