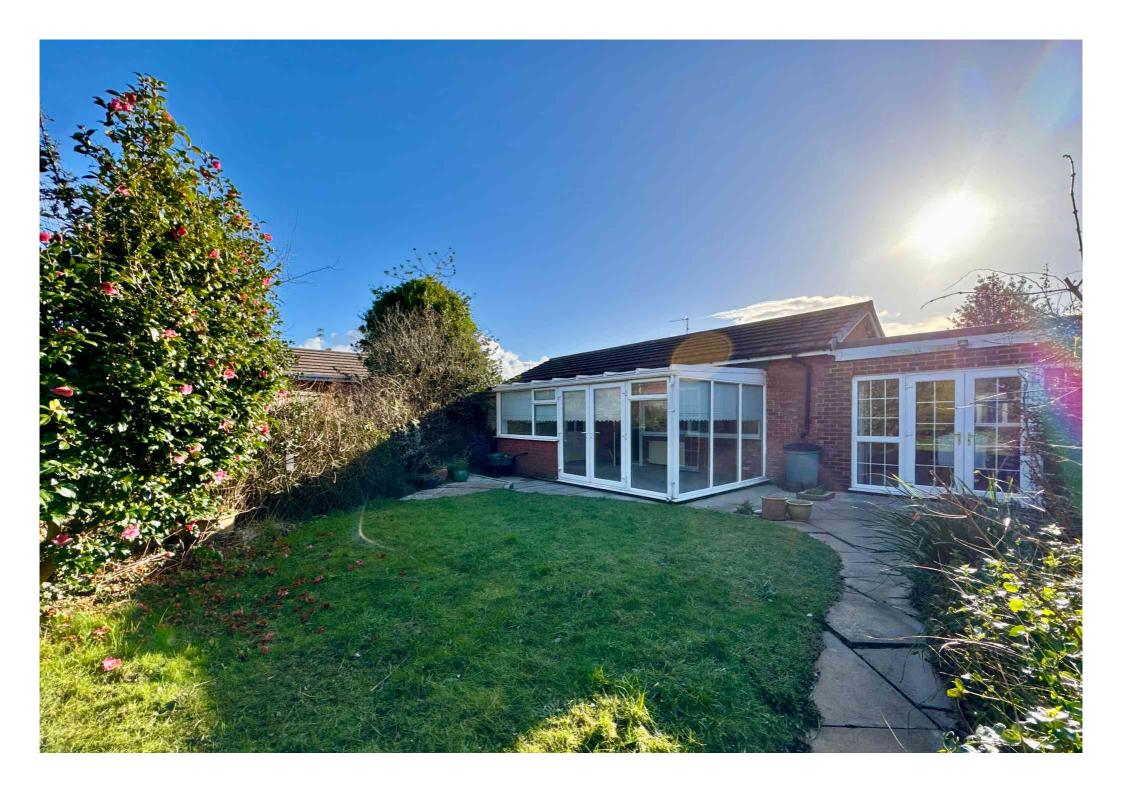

The property features THREE GOOD-SIZED BEDROOMS and a recently updated modern SHOWER ROOM, catering to your practical needs.

Situated on a 0.12-acre plot, the WEST-FACING rear garden. A block-paved driveway provides OFF-ROAD PARKING for up to three cars, complemented by a GARAGE for additional storage.