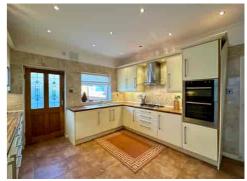

Step inside to a wide and welcoming HALLWAY with ample storage, leading to a bright, front-facing LOUNGE that radiates warmth and charm. At the rear, you'll find an impressively spacious SITTING ROOM, currently used as a dining room, perfect for entertaining or relaxing. The large, well-equipped KITCHEN boasts an excellent range of units and appliances, ideal for any home cook.