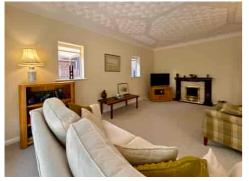

Step inside to a wide and welcoming HALLWAY with ample storage, leading to a bright, front-facing LOUNGE that radiates warmth and charm. At the rear, you'll find an impressively spacious SITTING ROOM, currently used as a dining room, perfect for entertaining or relaxing. The large, well-equipped KITCHEN boasts an excellent range of units and appliances, ideal for any home cook.