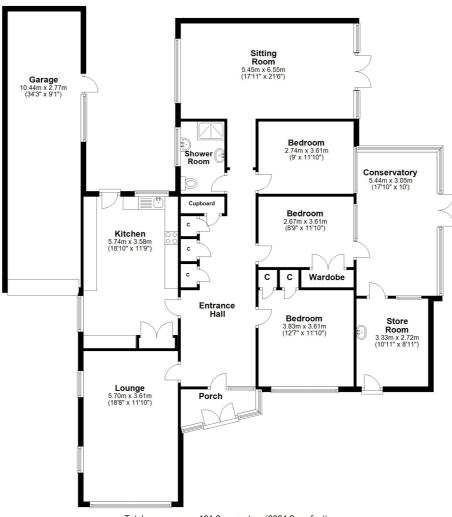

## Ground Floor Approx. 191.8 sq. metres (2064.9 sq. feet)

Total area: approx. 191.8 sq. metres (2064.9 sq. feet)

Plan produced using PlanUp.