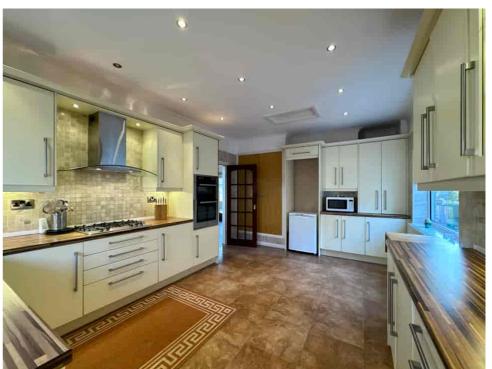

Step inside to a wide and welcoming HALLWAY with ample storage, leading to a bright, front-facing LOUNGE that radiates warmth and charm. At the rear, you'll find an impressively spacious SITTING ROOM, currently used as a dining room, perfect for entertaining or relaxing. The large, well-equipped KITCHEN boasts an excellent range of units and appliances, ideal for any home cook.