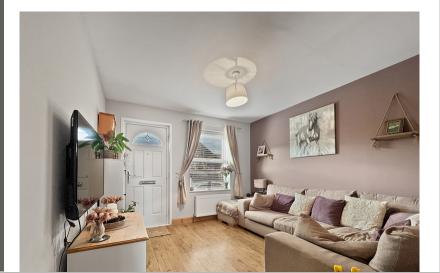

### Living Room

13' 9" x 10' 10" (4.19m x 3.30m)

### **Dining Room**

11'11" x 10'10" (3.63m x 3.30m)