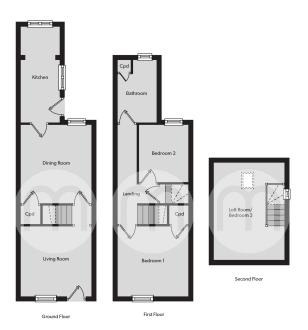

picturesque and ever sought after village of Bocking. New to the market and offering well proportioned accommodation arranged over three floors, this charming end terraced house lends itself perfectly to both first time buyers and buy to let investors alike.



Call to view 01376 337400



### Property Details.

### **Ground Floor**

### Living Room



13' 9" x 10' 10" (4.19m x 3.30m)

### **Dining Room**





11'11" x 10'10" (3.63m x 3.30m)

#### **Kitchen**



14' 3" x 5' 9" (4.34m x 1.75m)

### First Floor

#### **Bedroom One**



11' 0" x 10' 10" (3.35m x 3.30m)

### **Bedroom Two**

9' 4" x 7' 11" (2.84m x 2.41m)

## Property Details.

### Family Bathroom



**Second Floor** 

### **Bedroom Three / Loft Room**



### Outside

### Rear Garden



### Property Details.

### Floorplans



#### Location



### **Energy Ratings**

We have not carried out a structural survey and the services, appliances and specific fittings have not been tested. All photographs, measurements, floor plans and distances referred to are given as a guide only and should not be relied upon for the purchase of carpets or any other fixtures or fittings. Gardens, roof terraces, balconies and communal gardens as well as tenure and lease details cannot have their accuracy guaranteed for intending purchasers. Lease details, service ground rent (where applicable) are given as a guide only and should be checked and confirmed by your solicitor prior to exchange of contracts.