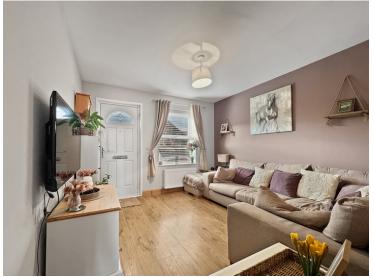

### Living Room

13' 9" x 10' 10" (4.19m x 3.30m)

### **Dining Room**

11'11" x 10'10" (3.63m x 3.30m)