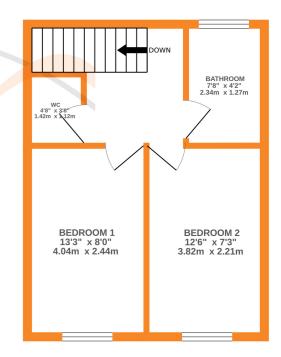

## **FULL DESCRIPTION**

A two bedroom through terrace cottage situated in this popular residential location with excellent access to local schools and Keighley town centre. The accommodation comprises of a spacious lounge having a living flame gas coal effect fire, radiator, double glazed window to the front. There is a separate study which gives access to a useful storage cellar. The kitchen has a range of base and wall mounted units, stable door to the rear, and two double glazed windows. Toi the first floor there are two bedrooms, the bathroom having a bath with shower over, wash hand basin. A separate WC completes the internal accommodation. Externally there is a good size enclosed rear patio. Offered for sale with no onward chain, EPC Rating D.

GROUND FLOOR

1ST FLOOR

Very attempt has been made to ensure accuracy or the monumer company on the monumer of the second se