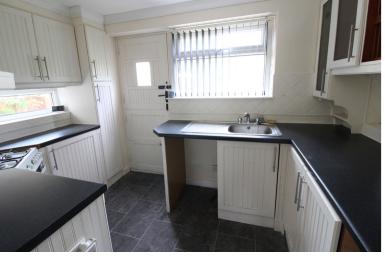

## **FULL DESCRIPTION**

A two bedroom through terrace cottage situated in this popular residential location with excellent access to local schools and Keighley town centre. The accommodation comprises of a spacious lounge having a living flame gas coal effect fire, radiator, double glazed window to the front. There is a separate study which gives access to a useful storage cellar. The kitchen has a range of base and wall mounted units, stable door to the rear, and two double glazed windows. Toi the first floor there are two bedrooms, the bathroom having a bath with shower over, wash hand basin. A separate WC completes the internal accommodation. Externally there is a good size enclosed rear patio. Offered for sale with no onward chain, EPC Rating D.