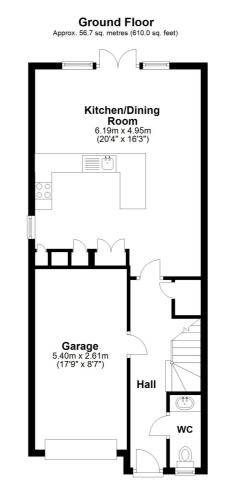

# Kitchen/Dining Room

20' 4" x 16' 3" (6.20m x 4.95m)

W.C

**First Floor Landing** 

Lounge

16' 3" x 13' 4" (4.95m x 4.06m)

**Bathroom** 

9' 0" x 8' 5" (2.74m x 2.57m)

**Off Road Parking** 

Garage

17' 9" x 8' 7" (5.41m x 2.62m)

**Rear Garden** 