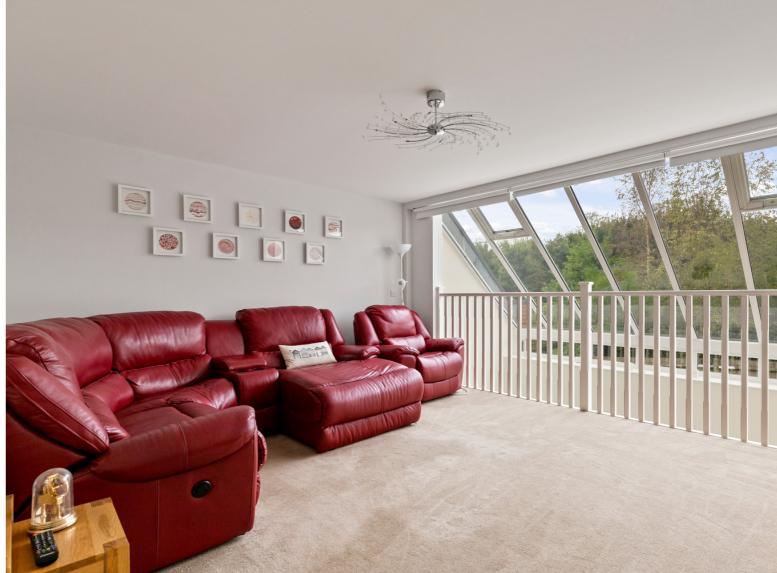

**Bedroom One** 

13' 10" x 9' 7" (4.22m x 2.92m)

**Second Floor Landing** 

**Bedroom Two (Master Bedroom)** 

13' 9" x 12' 10" (4.19m x 3.91m)

**En-Suite** 

**Bedroom Three** 

13' 10" x 11' 3" (4.22m x 3.43m)