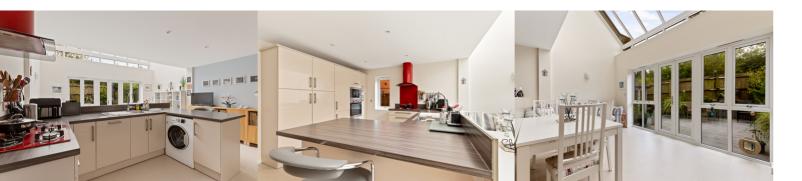

# Kitchen/Dining Room

20' 4" x 16' 3" (6.20m x 4.95m)

W.C

**First Floor Landing** 

Lounge

16' 3" x 13' 4" (4.95m x 4.06m)

**Bathroom** 

9' 0" x 8' 5" (2.74m x 2.57m)