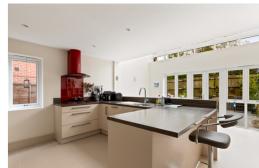

# Kitchen/Dining Room

20' 4" x 16' 3" (6.20m x 4.95m)

W.C

**First Floor Landing** 

Lounge

16' 3" x 13' 4" (4.95m x 4.06m)

**Bathroom** 

9' 0" x 8' 5" (2.74m x 2.57m)