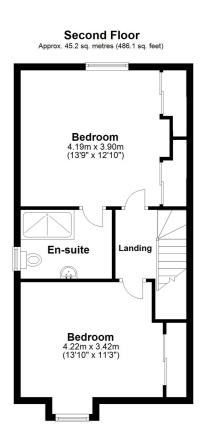

**Bedroom One** 

13' 10" x 9' 7" (4.22m x 2.92m)

**Second Floor Landing** 

**Bedroom Two (Master Bedroom)** 

13' 9" x 12' 10" (4.19m x 3.91m)

**En-Suite** 

**Bedroom Three** 

13' 10" x 11' 3" (4.22m x 3.43m)