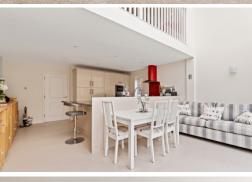

# Kitchen/Dining Room

20' 4" x 16' 3" (6.20m x 4.95m)

W.C

**First Floor Landing** 

Lounge

16' 3" x 13' 4" (4.95m x 4.06m)

**Bathroom** 

9' 0" x 8' 5" (2.74m x 2.57m)