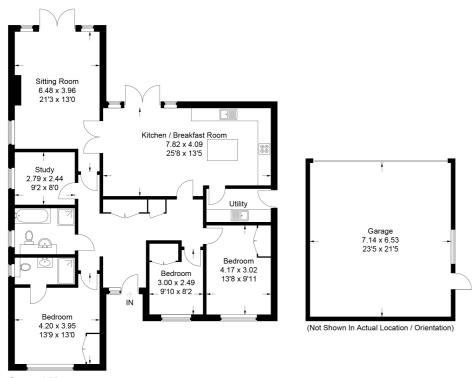

## Approximate Gross Internal Area = 135.2 sq m / 1,455 sq ft Garage = 46.8 sq m / 504 sq ft Total = 182.0 sq m / 1,959 sq ft

## **Ground Floor**

This plan is for layout guidance only. Not drawn to scale unless stated. Windows and door openings are approximate. Whilst every care is taken in the preparation of this plan, please check all dimensions, shapes and compass bearings before making any decisions reliant upon them.