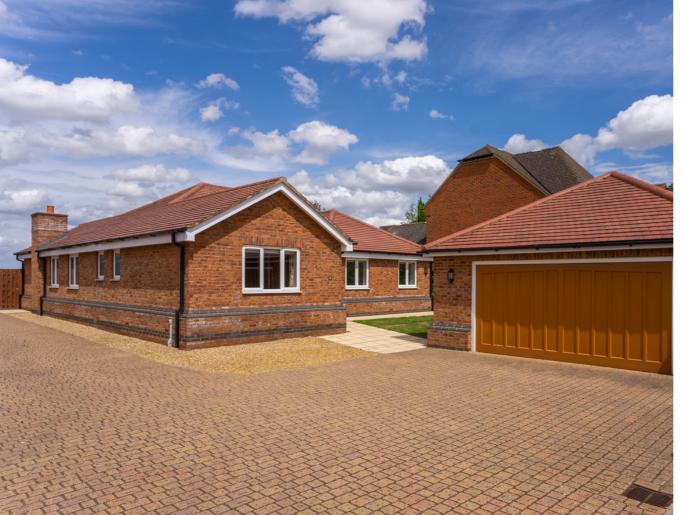

1c Jubilee Lane, Langford, Biggleswade, Bedfordshire, SG18 9PH

INDIVIDUAL DETACHED BUNGALOW built only 7 years ago to a high specification and situated just off a quiet cul-de-sac on a secluded plot. This attractive property offers well planned bright and spacious accommodation with welcoming hallway, lounge with wood burner and a kitchen/diner with built in appliances and utility room, study/bed 4, three good sized bedrooms plus two bathrooms. Outside is a good sized rear garden backing onto fields and off road parking is provided by a large double garage and block paved driveway. Easy striking distance of A1 motorway and train station. NO CHAIN

© CJ Property Marketing Ltd Produced for Lane & Bennetts

- INDIVDUAL DETACHED QUALITY BUILT BUNGALOW
- SITUATED JUST OFF A QUIET CUL-DE-SAC
- ONLY 7 YEARS OLD BUILT TO A HIGH SPECIFICATION
- LOUNGE WITH WOOD BURNER OVERLOOKING GARDEN
- LARGE KITCHEN/DINING WITH A RANGE OF BUILT IN APPLIANCES + UTILITY
- THREE DOUBLE BEDROOMS ALL WITH BUILT IN WARDROBES
- EN-SUITE + FAMILY BATHROOM
- STUDY/BEDROOM 4
- LARGE DOUBLE GARAGE & OFF ROAD PARKING
- GOOD SIZED REAR GARDEN