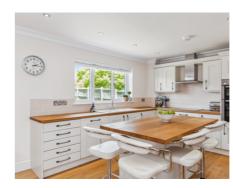

1c Jubilee Lane, Langford, Biggleswade, Bedfordshire, SG18 9PH

INDIVIDUAL DETACHED BUNGALOW built only 7 years ago to a high specification and situated just off a quiet cul-de-sac on a secluded plot. This attractive property offers well planned bright and spacious accommodation with welcoming hallway, lounge with wood burner and a kitchen/diner with built in appliances and utility room, study/bed 4, three good sized bedrooms plus two bathrooms. Outside is a good sized rear garden backing onto fields and off road parking is provided by a large double garage and block paved driveway. Easy striking distance of A1 motorway and train station. NO CHAIN

© CJ Property Marketing Ltd Produced for Lane & Bennetts

- INDIVDUAL DETACHED QUALITY BUILT BUNGALOW
- SITUATED JUST OFF A QUIET CUL-DE-SAC
- ONLY 7 YEARS OLD BUILT TO A HIGH SPECIFICATION
- LOUNGE WITH WOOD BURNER OVERLOOKING GARDEN
- LARGE KITCHEN/DINING WITH A RANGE OF BUILT IN APPLIANCES + UTILITY
- THREE DOUBLE BEDROOMS ALL WITH BUILT IN WARDROBES
- EN-SUITE + FAMILY BATHROOM
- STUDY/BEDROOM 4
- LARGE DOUBLE GARAGE & OFF ROAD PARKING
- GOOD SIZED REAR GARDEN