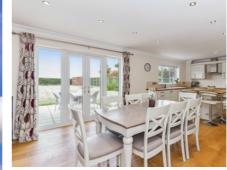

1c Jubilee Lane, Langford, Biggleswade, Bedfordshire, SG18 9PH

INDIVIDUAL DETACHED BUNGALOW built only 7 years ago to a high specification and situated just off a quiet cul-de-sac on a secluded plot. This attractive property offers well planned bright and spacious accommodation with welcoming hallway, lounge with wood burner and a kitchen/diner with built in appliances and utility room, study/bed 4, three good sized bedrooms plus two bathrooms. Outside is a good sized rear garden backing onto fields and off road parking is provided by a large double garage and block paved driveway. Easy striking distance of A1 motorway and train station. NO CHAIN

© CJ Property Marketing Ltd Produced for Lane & Bennetts

- INDIVDUAL DETACHED QUALITY BUILT BUNGALOW
- SITUATED JUST OFF A QUIET CUL-DE-SAC
- ONLY 7 YEARS OLD BUILT TO A HIGH SPECIFICATION
- LOUNGE WITH WOOD BURNER OVERLOOKING GARDEN
- LARGE KITCHEN/DINING WITH A RANGE OF BUILT IN APPLIANCES + UTILITY
- THREE DOUBLE BEDROOMS ALL WITH BUILT IN WARDROBES
- EN-SUITE + FAMILY BATHROOM
- STUDY/BEDROOM 4
- LARGE DOUBLE GARAGE & OFF ROAD PARKING
- GOOD SIZED REAR GARDEN