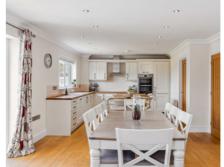

1c Jubilee Lane, Langford, Biggleswade, Bedfordshire, SG18 9PH

INDIVIDUAL DETACHED BUNGALOW built only 7 years ago to a high specification and situated just off a quiet cul-de-sac on a secluded plot. This attractive property offers well planned bright and spacious accommodation with welcoming hallway, lounge with wood burner and a kitchen/diner with built in appliances and utility room, study/bed 4, three good sized bedrooms plus two bathrooms. Outside is a good sized rear garden backing onto fields and off road parking is provided by a large double garage and block paved driveway. Easy striking distance of A1 motorway and train station. NO CHAIN

© CJ Property Marketing Ltd Produced for Lane & Bennetts

- INDIVDUAL DETACHED QUALITY BUILT BUNGALOW
- SITUATED JUST OFF A QUIET CUL-DE-SAC
- ONLY 7 YEARS OLD BUILT TO A HIGH SPECIFICATION
- LOUNGE WITH WOOD BURNER OVERLOOKING GARDEN
- LARGE KITCHEN/DINING WITH A RANGE OF BUILT IN APPLIANCES + UTILITY
- THREE DOUBLE BEDROOMS ALL WITH BUILT IN WARDROBES
- EN-SUITE + FAMILY BATHROOM
- STUDY/BEDROOM 4
- LARGE DOUBLE GARAGE & OFF ROAD PARKING
- GOOD SIZED REAR GARDEN