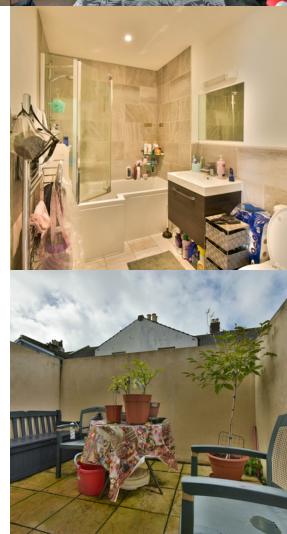

# Bathroom

P shaped bath with glass shower screen, mixer tap and shower attachment, wash hand, basin, low level, WC, extractor, fan, heated towel rail, tiled floor and part tiled and walls.

# Outside

The property benefits from a small courtyard walled garden and parking.