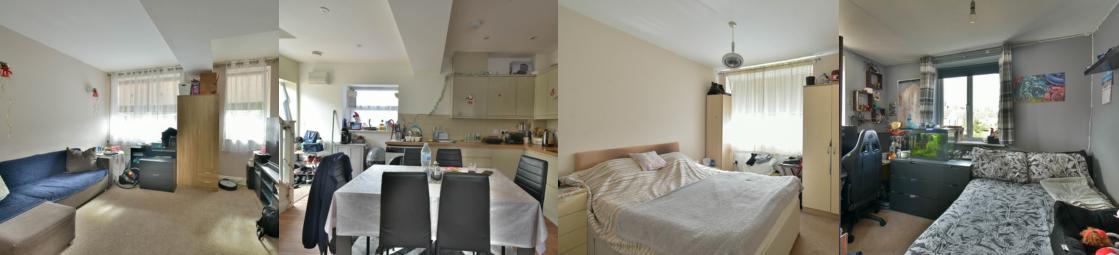

# Sitting Room

12' 5" x 10' 10" (3.78m x 3.30m) With two double glazed windows, radiator, central heating thermostat, archway leading to kitchen/dining room.

#### Kitchen/Dining Room

16' 0" x 10' 10" (4.88m x 3.30m) A modern fitted kitchen with one and a half bowl stainless steel sink unit with mixer tap and cupboard under, plumbing for washing machine, range of working surfaces with cupboards and drawers under, built in four ring electric hob with extractor hood over, matching wall mounted cupboards, tall storage unit housing double electric oven with storage above and below, Space for fridge freezer, radiator, wall-mounted gas boiler, frosted double glazed window, and door to courtyard garden.

# Bedroom 1

9' 8" x 8' 10" (2.95m x 2.69m) Double glazed window with outlook to side, radiator.

# Bedroom 2

10' 5" x 9' 1" (3.17m x 2.77m) Having two double glazed windows.

# Bedroom 3

8' 10" x 7' 3" (2.69m x 2.21m) Having two double glazed windows and radiator.