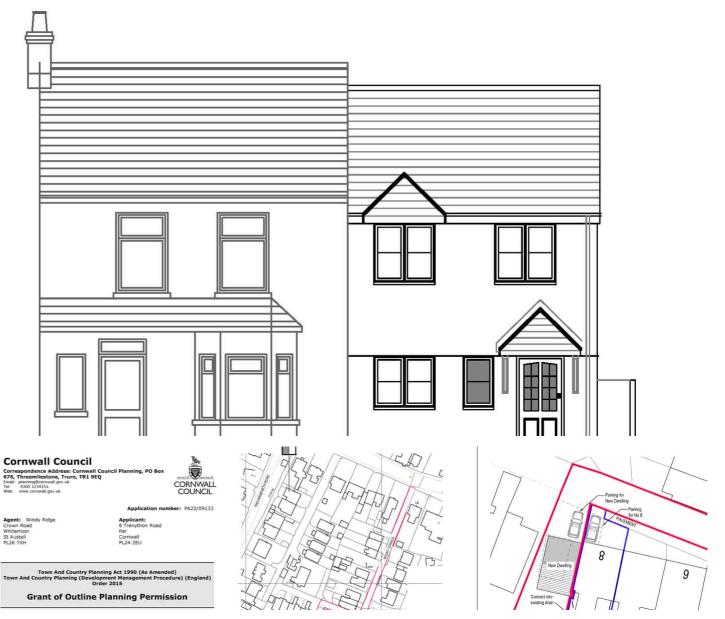

## 8 BUILDING PLOT, TRENYTHON ROAD, PAR, PAR, CORNWALLPL24 2EU

PRICE £55,000

FOR SALE WITH OUTLINE CONSCENT IS A BUILDING PLOT SITUATED IN A QUIET CUL DE SAC WITHIN A QUIET WELL ESTABLISHED RESIDENTIAL AREA CLOSE TO LOCAL SHOPS AND SCHOOLS. THE PLOT FORMS PART OF AN EXISTING GARDEN FOR AN OLDER STYLE HOUSE AND WOULD BE ATTACHED TO THIS PROPERTY. WE WOULD ASSUME A DETAILED APPLICATION WOULD BE FOR A TWO/THREE BEDROOM HOUSE.

## The Property

For sale with outline conscent is a building plot situated in a quiet cul de sac within a quiet well established residential area close to local shops and schools. The plot forms part of an existing garden for an older style house and would be attached to this property. We would assume a detailed application would be for a two/three bedroom house.