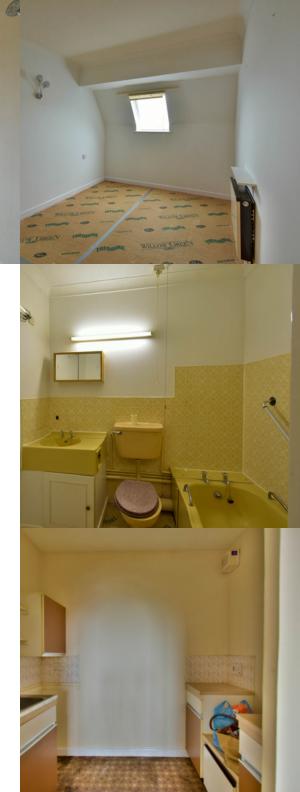

# Living Room

16' 2" x 10' 4" (4.93m x 3.15m) Having farreaching views over Bexhill rooftops towards the English channel and far-reaching views towards the downs with the south and Wesley aspect, double glazed window, night storage heater, television point wall lights, door entry phone handset.

## Kitchen

7' 5" x 5' 4" (2.26m x 1.63m) With single drainer sink unit with cupboard under, wall mounted cupboards and appliance spaces.

# Bedroom

11' 6" x 8' 9" (3.51m x 2.67m) With Velux window, wall mounted electric heater, emergency pull cord, double built in wardrobe.

## Bathroom

Fitted panel bath with independent electric shower over, low-level WC ,wash hand basin, part tiled walls, extractor fan.