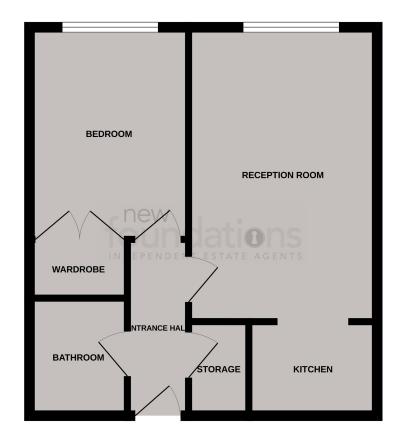

### **ROOM DESCRIPTIONS**

#### Entrance

Communal front door leading to communal entrance hall, passenger lift or stairs to 3rd floor landing. Private front door to entrance hall with large built in airing cupboard with hot and cold water tanks.

# Living Room

16' 2" x 10' 4" (4.93m x 3.15m) Having farreaching views over Bexhill rooftops towards the English channel and far-reaching views towards the downs with the south and Wesley aspect, double glazed window, night storage heater, television point wall lights, door entry phone handset.

## Kitchen

7' 5" x 5' 4" (2.26m x 1.63m) With single drainer sink unit with cupboard under, wall mounted cupboards and appliance spaces.

# Bedroom

11' 6" x 8' 9" (3.51m x 2.67m) With Velux window, wall mounted electric heater, emergency pull cord, double built in wardrobe.

## Bathroom

Fitted panel bath with independent electric shower over, low-level WC ,wash hand basin, part tiled walls, extractor fan.