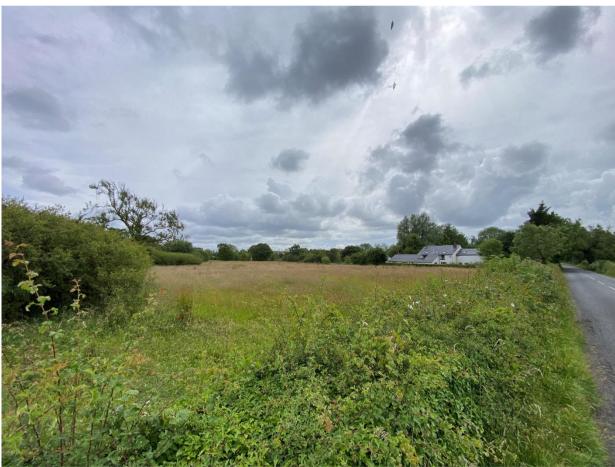

An opportunity to purchase a handy size parcel of agricultural land on Durton Lane. The land has good roadside frontage and direct access with a mix of secure hedge and stockproof fencing to all boundaries. Currently used in agricultural production for grass forage the property may be of interest to a range of different buyer types across the market.