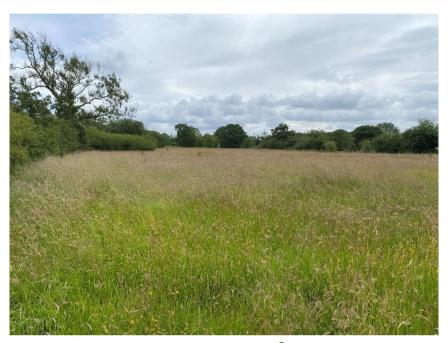

An opportunity to purchase a handy size parcel of agricultural land on Durton Lane. The land has good roadside frontage and direct access with a mix of secure hedge and stockproof fencing to all boundaries. Currently used in agricultural production for grass forage the property may be of interest to a range of different buyer types across the market.