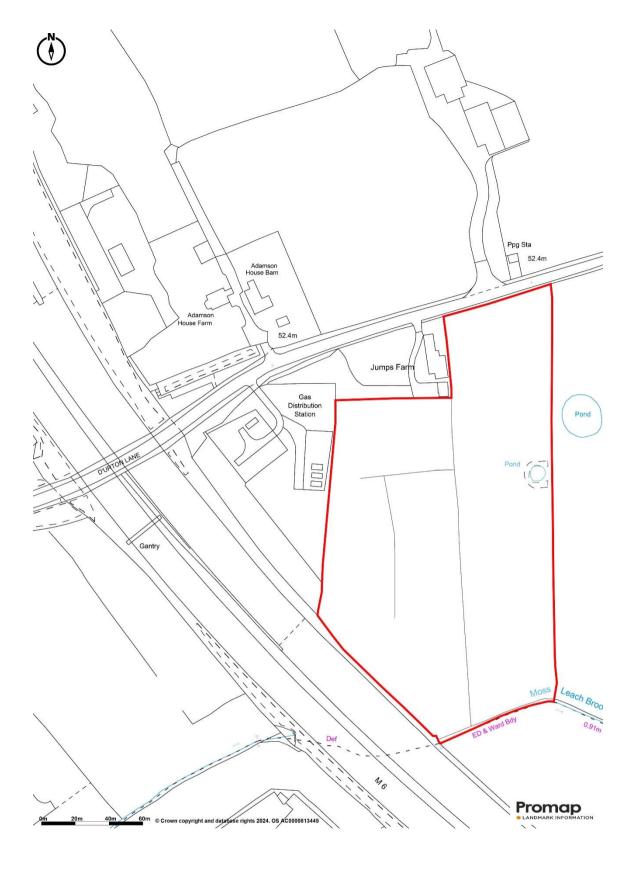

An opportunity to purchase a handy size parcel of agricultural land on Durton Lane. The land has good roadside frontage and direct access with a mix of secure hedge and stockproof fencing to all boundaries. Currently used in agricultural production for grass forage the property may be of interest to a range of different buyer types across the market.

The land is offered for sale by private treaty and has the benefit of vacant possession on completion. Viewing can be arranged through the selling agents at anytime during daylight hours by prior notification.