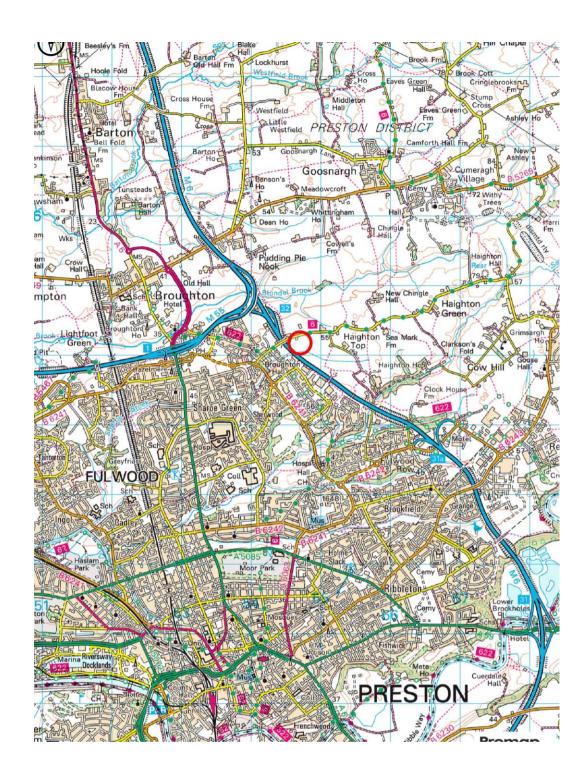

An opportunity to purchase a handy size parcel of agricultural land on Durton Lane. The land has good roadside frontage and direct access with a mix of secure hedge and stockproof fencing to all boundaries. Currently used in agricultural production for grass forage the property may be of interest to a range of different buyer types across the market.

The land is offered for sale by private treaty and has the benefit of vacant possession on completion. Viewing can be arranged through the selling agents at anytime during daylight hours by prior notification.