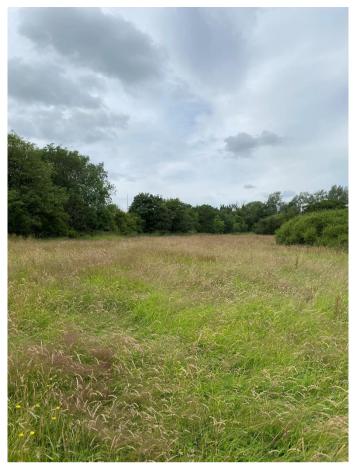

An opportunity to purchase a handy size parcel of agricultural land on Durton Lane. The land has good roadside frontage and direct access with a mix of secure hedge and stockproof fencing to all boundaries. Currently used in agricultural production for grass forage the property may be of interest to a range of different buyer types across the market.