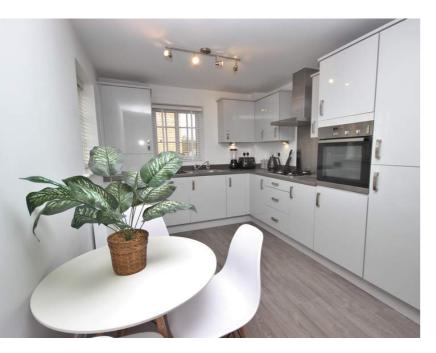

#### Kitchen

#### 3.42m x 2.71m (11' 3" x 8' 11")

Two UPVC Double glazed windows, light to ceiling, radiator, vinyl to floor. Kitchen comprises a range of wall and base units, 11/2 stainless steel sink and mixer, stainless steel high level oven, gas hob ,extractor canopy, integral dish washer and fridge freezer.