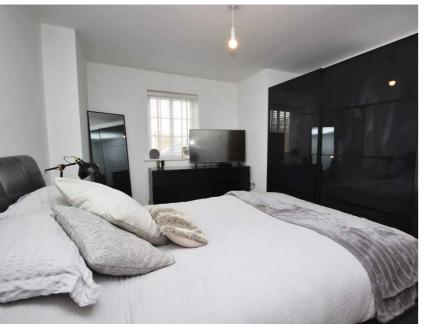

#### Bedroom One

4.35m x 3.35m (14' 3" x 11' 0") UPVC Double glazed window, light to ceiling, radiator, carpet to floor.

#### Bedroom Two

4.49m x 2.78m (14' 9" x 9' 1") UPVC Double glazed window, light to ceiling, radiator, carpet to floor.