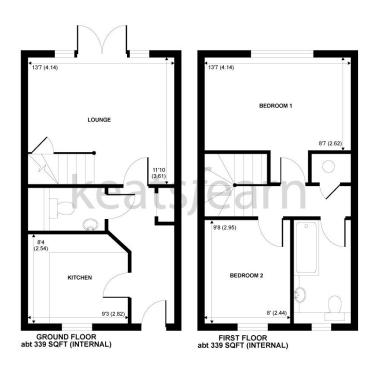

#### Description

Thistledown Close is a small modern cul de sac off Pottery Lane, a very popular area on the south side of Farnham, just a short drive from the town's elegant Georgian centre and mainline station, which offers a fast regular service to Waterloo. Built in 2010 this lovely two bedroom home offers a fitted kitchen with granite worktops, contemporary cloakroom and bathroom and lounge with French doors to the garden. Viewings are highly recommended. Material Information: Standard and ultrafast broadband available, good mobile connection likely with all providers. Built in electric oven, gas hob, fridge/freezer, dishwasher and washing machine.

#### NOT TO SCALE

### keatsfearn

Whatter every attempt has been made to ensure the executacy of the linear plant contained here, measurements of doors, windows and room are approximate and no representable purposes only an definited by the plant of the plant