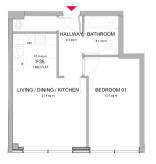

## £1,150 pcm

- Integrated appliances
- 3rd floor
- Close to Milton Keynes Central Train Station
- Unfurnished
- Floor to ceiling windows
- 47 Sq Metres
- EPC Rating C