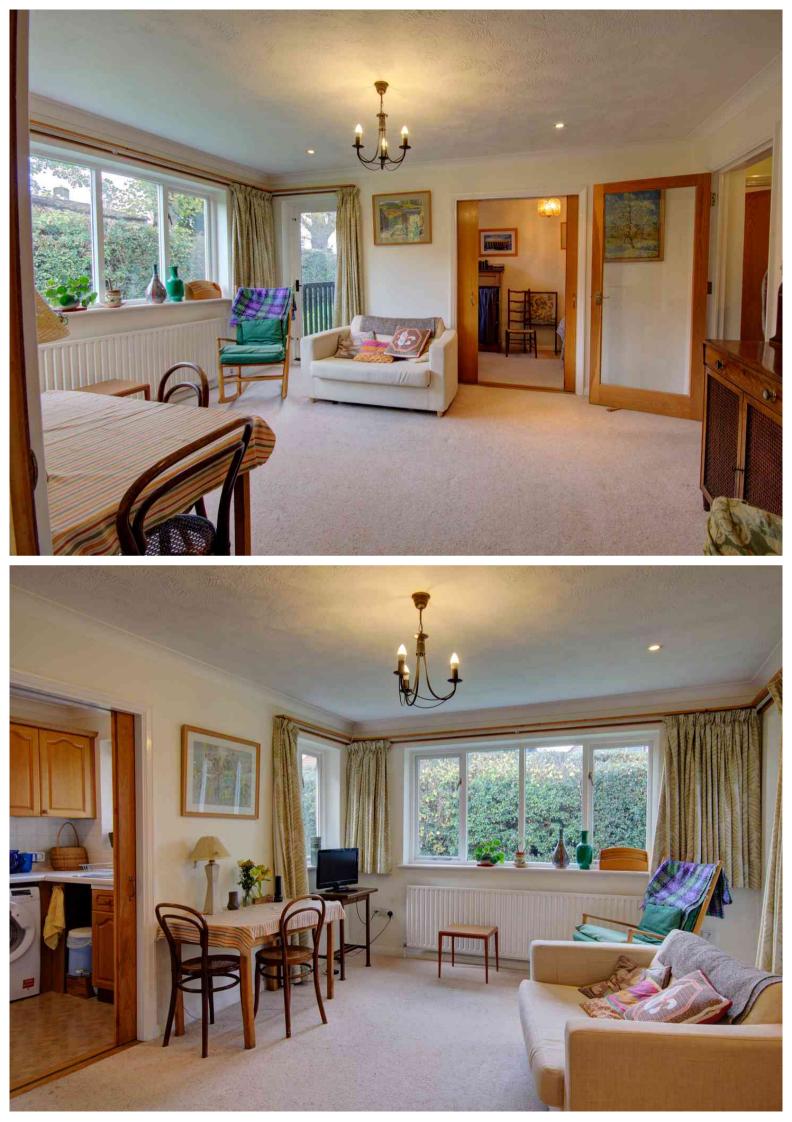

The accommodation comprises communal entrance hall, inner entrance hall, living room, fitted kitchen, master bedroom with fitted cupboard, bedroom 2/study/dining room. The facilities at Oakwood Park include an entry-phone and alarm call system, linked to both the residence Manager and central control, and an active communal residents' lounge. There is ample communal car parking space for residents and visitors. Oakwood Park is administered by Anchor Trust.

### FEATURES

- 2 Bedrooms
- 1 Reception Room
- Bathroom
- Central Heating
- BALCONY

- On-site Manager plus central control
- Off-road Parking
- Communal Gardens
- Set back from the road
- EPC Band C

TOTAL APPROX. FLOOR AREA 625 SQ.FT. (58.1 SQ.M.)