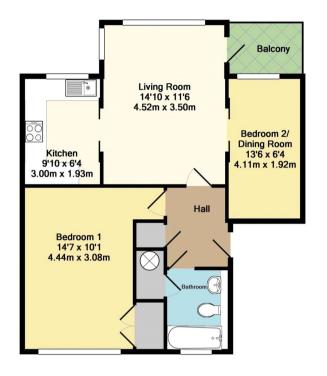

### FEATURES

- 2 Bedrooms
- 1 Reception Room
- Bathroom
- Central Heating
- BALCONY

- On-site Manager plus central control
- Off-road Parking
- Communal Gardens
- Set back from the road
- EPC Band C

TOTAL APPROX. FLOOR AREA 625 SQ.FT. (58.1 SQ.M.)

Whilst every effort has been made to ensure accuracy, measurements are approximate and no responsibility is taken for error or omission. Total floor area includes garages and outbuildings. Made with Metropix ©2014