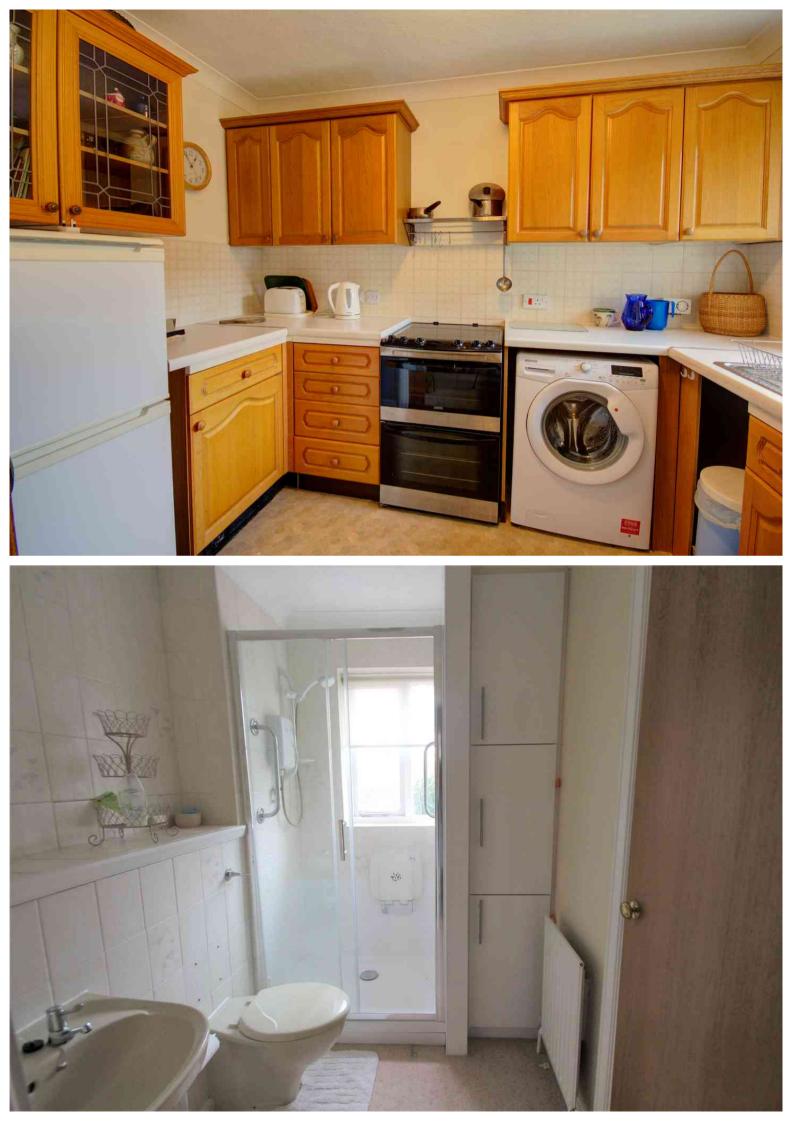

The accommodation comprises communal entrance hall, inner entrance hall, living room, fitted kitchen, master bedroom with fitted cupboard, bedroom 2/study/dining room. The facilities at Oakwood Park include an entry-phone and alarm call system, linked to both the residence Manager and central control, and an active communal residents' lounge. There is ample communal car parking space for residents and visitors. Oakwood Park is administered by Anchor Trust.

### FEATURES

- 2 Bedrooms
- 1 Reception Room
- Bathroom
- Central Heating
- BALCONY

- On-site Manager plus central control
- Off-road Parking
- Communal Gardens
- Set back from the road
- EPC Band C

TOTAL APPROX. FLOOR AREA 625 SQ.FT. (58.1 SQ.M.)