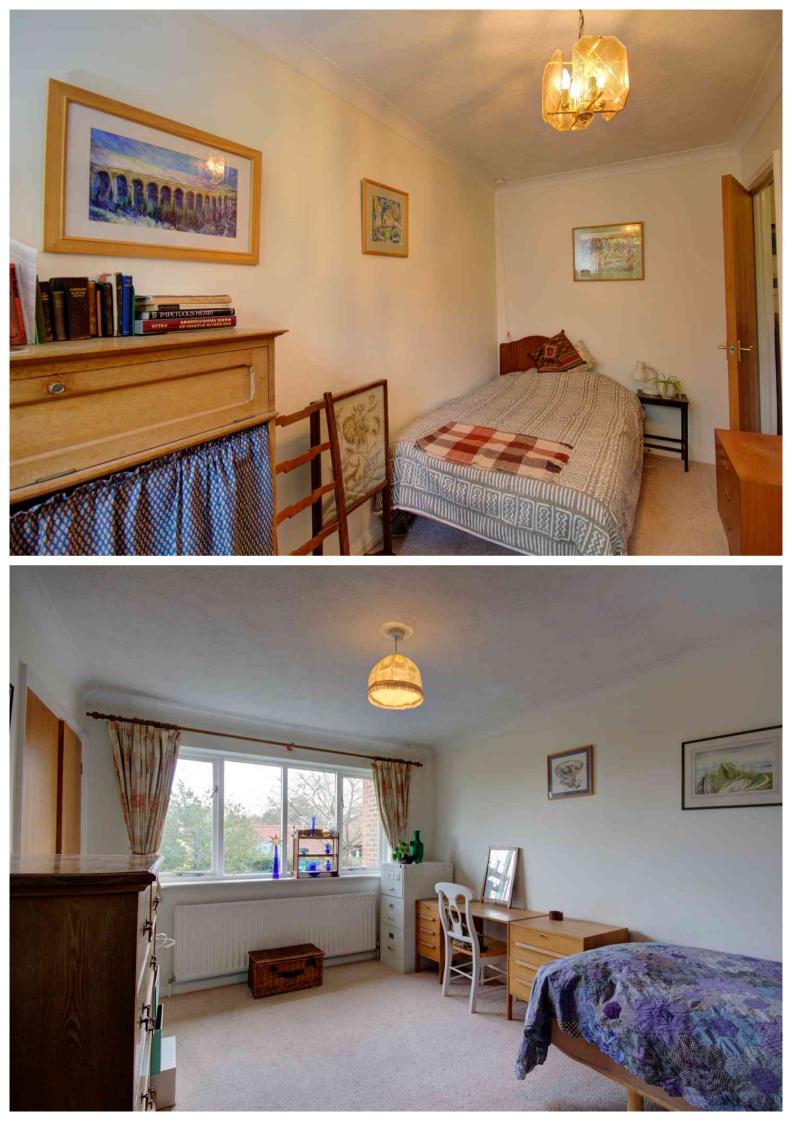

The accommodation comprises communal entrance hall, inner entrance hall, living room, fitted kitchen, master bedroom with fitted cupboard, bedroom 2/study/dining room. The facilities at Oakwood Park include an entry-phone and alarm call system, linked to both the residence Manager and central control, and an active communal residents' lounge. There is ample communal car parking space for residents and visitors. Oakwood Park is administered by Anchor Trust.

### FEATURES

- 2 Bedrooms
- 1 Reception Room
- Bathroom
- Central Heating
- BALCONY

- On-site Manager plus central control
- Off-road Parking
- Communal Gardens
- Set back from the road
- EPC Band C

TOTAL APPROX. FLOOR AREA 625 SQ.FT. (58.1 SQ.M.)