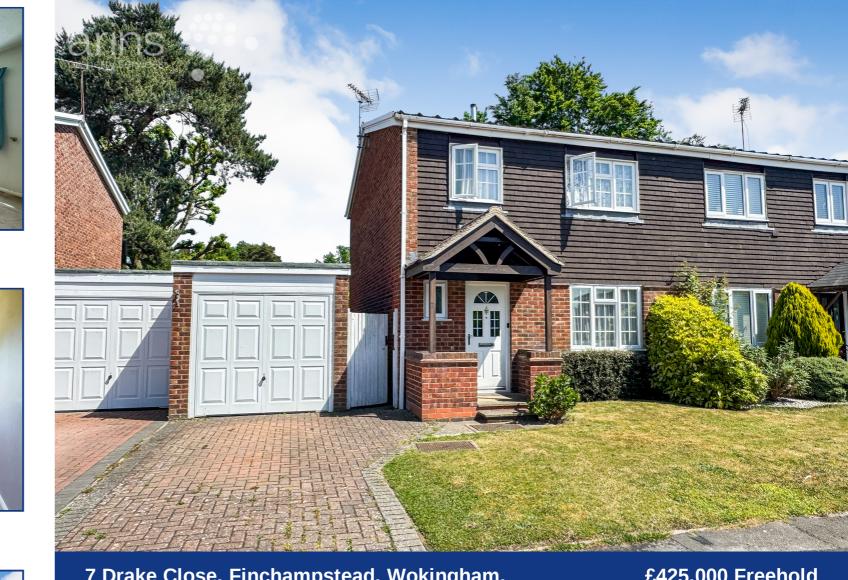

## 7 Drake Close, Finchampstead, Wokingham, Berkshire. RG40 4EQ.

3 Maiden Lane Centre Berkshire Reading RG6 3HD Tel: 0118 926 8260 www.arins.co.uk

# 7 Drake Close, Finchampstead, Wokingham, Berkshire. RG40 4EQ.

\*\*NO ONWARD CHAIN\*\* An excellent opportunity for buyers seeking a home that is both ready to move into and offers scope to improve and personalize in the future. Tucked away in a sought-after close in Finchampstead, this wellpresented semi-detached home features thoughtfully arranged living space throughout. The ground floor comprises an entrance hall, a convenient downstairs WC, a generous living room, and a modern kitchen/dining room overlooking the rear garden. Upstairs, there are three well-proportioned bedrooms and a modern shower room. Outside, the property benefits from a driveway providing off-road parking, leading to a detached garage. The rear garden is a real highlight - private and well-established with mature trees and hedging, as well as gated side access and access into the garage. Finchampstead offers a variety of local amenities including shops, a doctor's surgery, and a pharmacy. Families will appreciate the nearby highly regarded schools and leisure facilities. For commuters, Wokingham's mainline station is just two miles away, offering direct links to London Waterloo, Reading, and Gatwick. EPC TBC.

### £425,000 Freehold

- NO ONWARD CHAIN
- Scope to extend (STPP) and personalize
- · Three well-proportioned bedrooms
- · Semi-detached family home
- · Spacious living room and modern kitchen/diner
- Downstairs WC and upstairs shower room
- Private, well-maintained rear garden
- Driveway parking and detached garage with garden access
- Just 2 miles from Wokingham station direct links to London, Reading & Gatwick