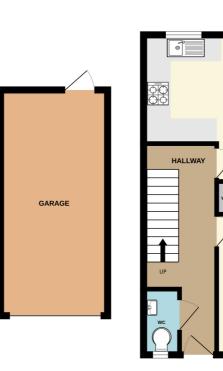

# 7 Drake Close, Finchampstead, Wokingham, Berkshire. RG40 4EQ.

ITCHEN/DINING ROOI 17'9" x 11'11" 5.41m x 3.63m

> LIVING ROOM 14'5" x 11'2" 4.40m x 3.41m

GROUND FLOOR

Thist every attempt has been made to ensure the accuracy of the floorplan contained here, measurements if doors, windows, rooms and any other items are approximate and no responsibility is taken for any error, omission or mis-statement. This plan is for illustrative purposes only and should be used as such by any spective purchaser. The services, systems and appliances shown have not been tested and no guarantee as to their operability or efficiency can be given. Made with Nerroix (2002)

#### Bedroom Two **Ground Floor** 3.60m x 2.71m (11' 10" x 8' 11") Hallway **Bedroom Three** Living Room 2.62m x 2.61m (8' 7" x 8' 7") 4.40m x 3.41m (14' 5" x 11' 2") Bathroom **Kitchen/Dining Room** 5.41m x 3.63m (17' 9" x 11' 11") Outside **First Floor** Front Garden & Driveway Garage Landing **Rear Garden Bedroom One** 4.41m x 3.41m (14' 6" x 11' 2") **Council Tax Band** D

1ST FLOOR