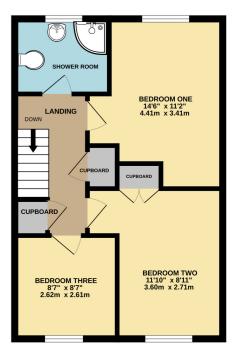

#### Bedroom Two **Ground Floor** 3.60m x 2.71m (11' 10" x 8' 11") Hallway **Bedroom Three** Living Room 2.62m x 2.61m (8' 7" x 8' 7") 4.40m x 3.41m (14' 5" x 11' 2") Bathroom **Kitchen/Dining Room** 5.41m x 3.63m (17' 9" x 11' 11") Outside **First Floor** Front Garden & Driveway Garage Landing **Rear Garden Bedroom One** 4.41m x 3.41m (14' 6" x 11' 2") **Council Tax Band** D

1ST FLOOR