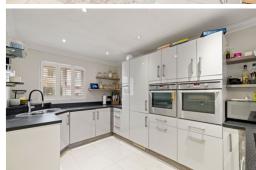

WITH BURNAP + ABEL... Welcome to this stunning 3 bedroom house located on Paxton Avenue in the highly sought-after area of Hawkinge. This premium Pentland build boasts a spacious lounge/diner, perfect for entertaining guests or relaxing with family. The modern kitchen is ideal for whipping up delicious meals, while the convenient ground floor W.C adds a touch of luxury. Upstairs, you'll find three double bedrooms, each with their own en-suite bathroom for added convenience and privacy. A cozy study area provides the perfect space for working from home or unwinding with a good book. Outside, double parking to the rear ensures you always have a spot waiting for you after a long day. Don't miss out on this opportunity to make this beautiful house your new home - schedule a viewing today!





#### **Entrance Hall**

## Lounge/Dining Room

18' 11" x 15' 4" (5.77m x 4.67m)

#### Kitchen

15' 7" x 8' 8" (4.75m x 2.64m)

W.C

First Floor Landing

#### **Bedroom One**

13' 2" x 9' 6" (4.01m x 2.90m)

**En-Suite** 

#### **Bedroom Two**

9' 5" x 8' 11" (2.87m x 2.72m)

**En-Suite** 

# Second Floor Landing

Currently set up as a home office/study area.

#### **Master Bedroom**

16' 7" x 12' 1" (5.05m x 3.68m)

**En-Suite** 

**Rear Garden** 

**Off Road Parking** 

#### Ground Floor

Approx. 49.7 sq. metres (535.0 sq. feet)







Total area: approx. 124.5 sq. metres (1339.7 sq. feet)

Whilst every attempt has been made to ensure the accuracy of the floor plan contained here, measurements of doors, windows, rooms and any other items are approximate and no responsibility is taken fo