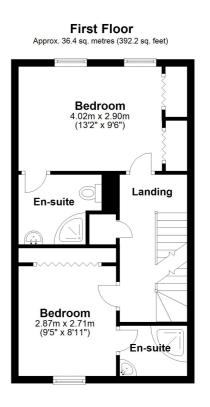

#### **Bedroom One**

13' 2" x 9' 6" (4.01m x 2.90m)

**En-Suite** 

#### **Bedroom Two**

9' 5" x 8' 11" (2.87m x 2.72m)

**En-Suite** 