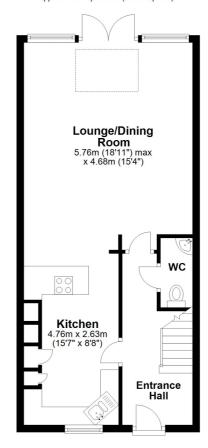

#### **Entrance Hall**

## Lounge/Dining Room

18' 11" x 15' 4" (5.77m x 4.67m)

#### Kitchen

15' 7" x 8' 8" (4.75m x 2.64m)

W.C

First Floor Landing

#### Ground Floor

Approx. 49.7 sq. metres (535.0 sq. feet)

Total area: approx. 124.5 sq. metres (1339.7 sq. feet)

Whilst every attempt has been made to ensure the accuracy of the floor plan contained here, measurements of doors, windows, rooms and any other items are approximate and no responsibility is taken for any error, omission or mis-statement. This plan is for illustrative purposes only and should be used as such by any prospective purchaser.