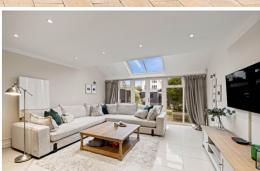

LE WITH BURNAP + ABEL... Welcome to this stunning 3 bedroom house located on Paxton Avenue in the highly sought-after area of Hawkinge. This premium Pentland build boasts a spacious lounge/diner, perfect for entertaining guests or relaxing with family. The modern kitchen is ideal for whipping up delicious meals, while the convenient ground floor W.C adds a touch of luxury. Upstairs, you'll find three double bedrooms, each with their own en-suite bathroom for added convenience and privacy. A cozy study area provides the perfect space for working from home or unwinding with a good book. Outside, double parking to the rear ensures you always have a spot waiting for you after a long day. Don't miss out on this opportunity to make this beautiful house your new home - schedule a viewing today!





#### **Entrance Hall**

## Lounge/Dining Room

18' 11" x 15' 4" (5.77m x 4.67m)

#### Kitchen

15' 7" x 8' 8" (4.75m x 2.64m)

W.C

First Floor Landing

#### **Bedroom One**

13' 2" x 9' 6" (4.01m x 2.90m)

**En-Suite** 

#### **Bedroom Two**

9' 5" x 8' 11" (2.87m x 2.72m)

**En-Suite** 

# Second Floor Landing

Currently set up as a home office/study area.

#### **Master Bedroom**

16' 7" x 12' 1" (5.05m x 3.68m)

**En-Suite** 

**Rear Garden** 

**Off Road Parking** 

#### Ground Floor

Approx. 49.7 sq. metres (535.0 sq. feet)







Total area: approx. 124.5 sq. metres (1339.7 sq. feet)

Whilst every attempt has been made to ensure the accuracy of the floor plan contained here, measurements of doors, windows, rooms and any other items are approximate and no responsibility is taken