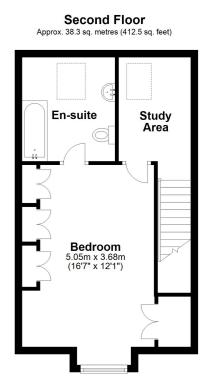

# Second Floor Landing

Currently set up as a home office/study area.

#### **Master Bedroom**

16' 7" x 12' 1" (5.05m x 3.68m)

**En-Suite** 

**Rear Garden** 

**Off Road Parking** 