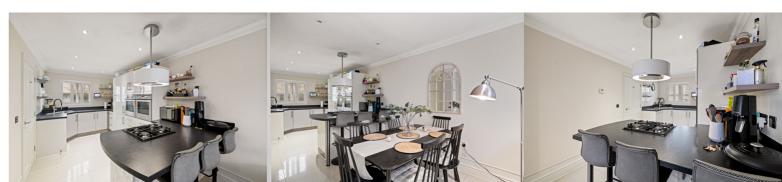

**

13' 2" x 9' 6" (4.01m x 2.90m)

**En-Suite** 

#### **Bedroom Two**

9' 5" x 8' 11" (2.87m x 2.72m)

**En-Suite** 

# Second Floor Landing

Currently set up as a home office/study area.

#### **Master Bedroom**

16' 7" x 12' 1" (5.05m x 3.68m)

**En-Suite** 

**Rear Garden** 

**Off Road Parking** 

#### Ground Floor

Approx. 49.7 sq. metres (535.0 sq. feet)







Total area: approx. 124.5 sq. metres (1339.7 sq. feet)

Whilst every attempt has been made to ensure the accuracy of the floor plan contained here, measurements of doors, windows, rooms and any other items are approximate and no responsibility is taken for any error, omission or mis-statement. This plan is for illustrative purposes only and should be used as such by any prospective purchaser.

Plan produced using PlanUp.