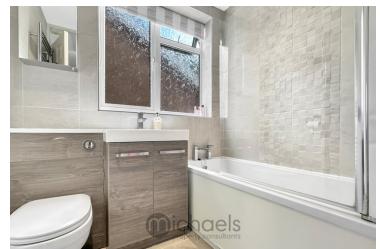

#### Bathroom

6' 3" x 5' 5" (1.91 m x 1.65m) Low level W.C, panelled bath with shower over, obscured window to side aspect, vanity wash basin with under storage.