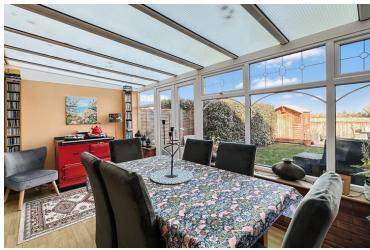

#### Living Room/Dining Area

18' 5" x 13' 0" (5.61m x 3.96m) UPVC single door and sliding doors to conservatory, wood effect flooring, radiator.

#### Conservatory

16' 8" x 8' 3" (5.08m x 2.51m) UPVC French doors to garden aspect, radiator.