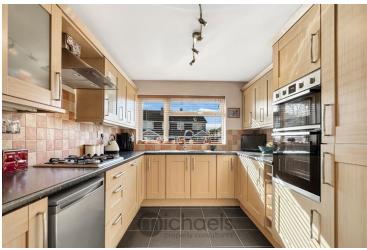

#### **Kitchen**

9' 8" x 8' 8" (2.95m x 2.64m) Range of eye level units, cupboards and work surfaces, tiled flooring, UPVC window to front aspect, integrated fridge/freezer, inset double oven with further space for appliances, tiled splash back.