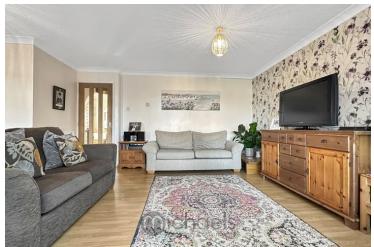

#### Living Room/Dining Area

18' 5" x 13' 0" (5.61m x 3.96m) UPVC single door and sliding doors to conservatory, wood effect flooring, radiator.