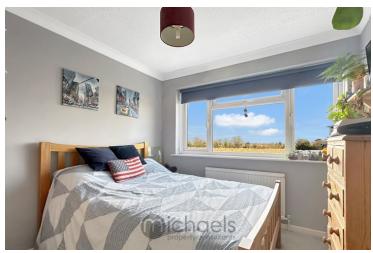

#### **Bedroom Two**

10' 3" x 9' 8" (3.12m x 2.95m) UPVC window to rear aspect, radiator.

#### **Bedroom Three**

9' 6" x 8' 7" (2.90m x 2.62m) UPVC window to rear aspect, radiator.