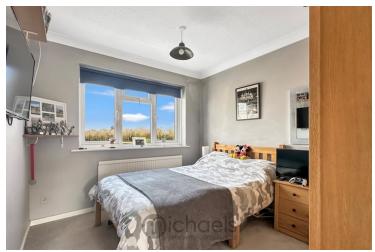

#### **Bedroom Two**

10' 3" x 9' 8" (3.12m x 2.95m) UPVC window to rear aspect, radiator.

#### **Bedroom Three**

9' 6" x 8' 7" (2.90m x 2.62m) UPVC window to rear aspect, radiator.