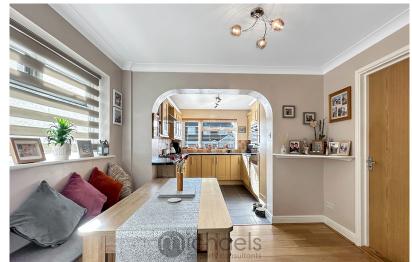

#### **Dining Room**

UPVC window to side aspect, wood effect flooring, storage cupboard integral door into garage, open archway into:

#### **Kitchen**

9' 8" x 8' 8" (2.95m x 2.64m) Range of eye level units, cupboards and work surfaces, tiled flooring, UPVC window to front aspect, integrated fridge/freezer, inset double oven with further space for appliances, tiled splash back.