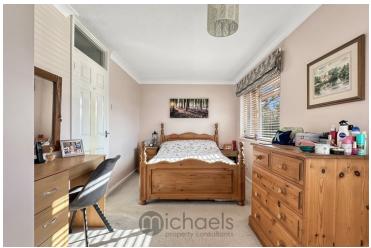

#### **Bedroom One**

16' 3" x 8' 3" (4.95m x 2.51m) UPVC window to front aspect, built in wardrobes and single storage cupboard, radiator.