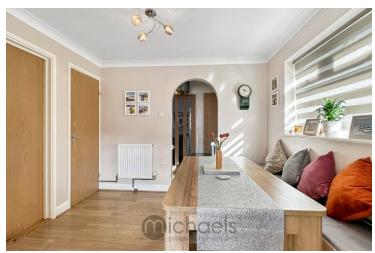

#### **Dining Room**

UPVC window to side aspect, wood effect flooring, storage cupboard integral door into garage, open archway into:

#### **Kitchen**

9' 8" x 8' 8" (2.95m x 2.64m) Range of eye level units, cupboards and work surfaces, tiled flooring, UPVC window to front aspect, integrated fridge/freezer, inset double oven with further space for appliances, tiled splash back.