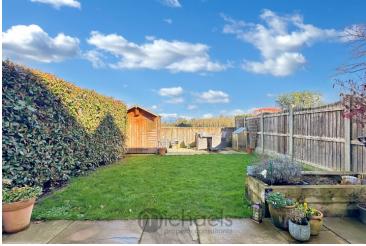

#### Outside

Outside the property offers a low maintenance garden, enclosed by panel fencing and predominantly laid to lawn with a large patio area to both the front and rear of the garden, suitable for outside dining. To the front of the property offers a driveway for multiple vehicles and a single garage.