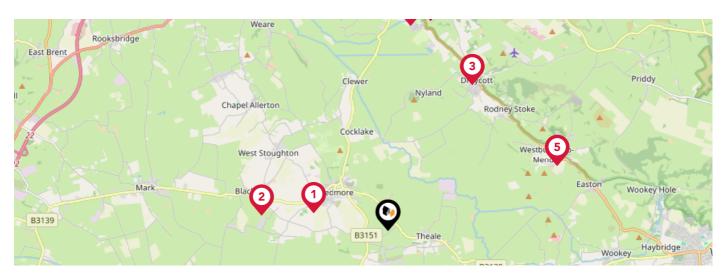

# **Schools**

|   |                                                                                                         | Nursery | Primary      | Secondary    | College | Private |
|---|---------------------------------------------------------------------------------------------------------|---------|--------------|--------------|---------|---------|
| 1 | Wedmore First School Academy Ofsted Rating: Good   Pupils: 186   Distance:1.42                          |         | <b>✓</b>     |              |         |         |
| 2 | Hugh Sexey Church of England Middle School Ofsted Rating: Good   Pupils: 655   Distance: 2.37           |         |              | $\checkmark$ |         |         |
| 3 | Draycott & Rodney Stoke Church of England First School Ofsted Rating: Good   Pupils: 72   Distance:3.12 |         | igstar       |              |         |         |
| 4 | Meare Village Primary School Ofsted Rating: Outstanding   Pupils: 96   Distance:3.34                    |         | $\checkmark$ |              |         |         |
| 5 | St Lawrence's CofE Primary School Ofsted Rating: Good   Pupils: 49   Distance:3.37                      |         | $\checkmark$ |              |         |         |
| 6 | Abbot's Way School Ofsted Rating: Not Rated   Pupils: 39   Distance:3.37                                |         |              | $\checkmark$ |         |         |
| 7 | The Kings of Wessex Academy Ofsted Rating: Good   Pupils: 1045   Distance: 3.83                         |         |              | $\checkmark$ |         |         |
| 8 | Fairlands Middle School Ofsted Rating: Good   Pupils: 434   Distance: 3.98                              |         |              | $\checkmark$ |         |         |