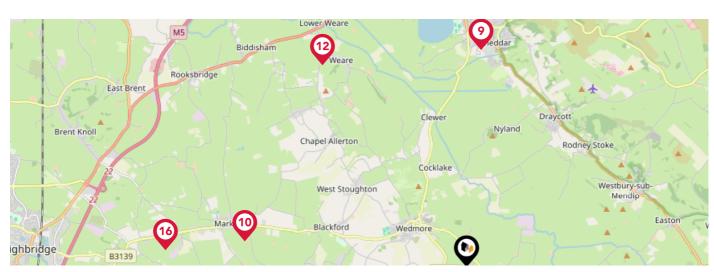

# Area **Schools**

|            |                                                                                                    | Nursery | Primary      | Secondary | College | Private |
|------------|----------------------------------------------------------------------------------------------------|---------|--------------|-----------|---------|---------|
| 9          | Cheddar First School Ofsted Rating: Good   Pupils: 333   Distance: 4.04                            | 0       | <b>✓</b>     |           |         |         |
| 10         | Sedgemoor Manor School Ofsted Rating: Good   Pupils: 71   Distance: 4.14                           |         |              | ✓         |         |         |
| <b>(1)</b> | Wookey Primary School Ofsted Rating: Good   Pupils: 97   Distance:4.18                             |         | $\checkmark$ |           |         |         |
| 12         | Weare Academy First School Ofsted Rating: Good   Pupils: 165   Distance: 4.6                       |         | $\checkmark$ |           |         |         |
| <b>13</b>  | Axbridge Church of England First School Academy Ofsted Rating: Good   Pupils: 185   Distance: 4.74 |         | $\checkmark$ |           |         |         |
| 14         | Priddy Primary School Ofsted Rating: Good   Pupils: 40   Distance: 5.47                            |         | $\checkmark$ |           |         |         |
| <b>1</b> 5 | Coxley Primary School Ofsted Rating: Requires improvement   Pupils: 64   Distance:5.49             |         | $\checkmark$ |           |         |         |
| 16)        | Mark First and Pre-School CE Academy Ofsted Rating: Good   Pupils: 162   Distance: 5.6             |         | $\checkmark$ |           |         |         |