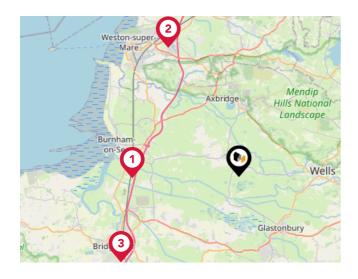

### National Rail Stations

| Pin | Name                                         | Distance    |
|-----|----------------------------------------------|-------------|
| 1   | Highbridge & Burnham-<br>on-Sea Rail Station | 7.94 miles  |
| 2   | Worle Rail Station                           | 10.91 miles |
| 3   | Bridgwater Rail Station                      | 10.79 miles |

## Trunk Roads/Motorways

| Pin | Name   | Distance    |
|-----|--------|-------------|
| 1   | M5 J22 | 7 miles     |
| 2   | M5 J21 | 10.77 miles |
| 3   | M5 J23 | 9.07 miles  |
| 4   | M5 J20 | 14.86 miles |
| 5   | M5 J24 | 12.02 miles |

## Airports/Helipads

| Pin | Name                             | Distance    |
|-----|----------------------------------|-------------|
| 1   | Bristol Airport                  | 12.05 miles |
| 2   | Bristol International<br>Airport | 12.05 miles |
| 3   | Cardiff International<br>Airport | 26.81 miles |
| 4   | Exeter International<br>Airport  | 43.46 miles |