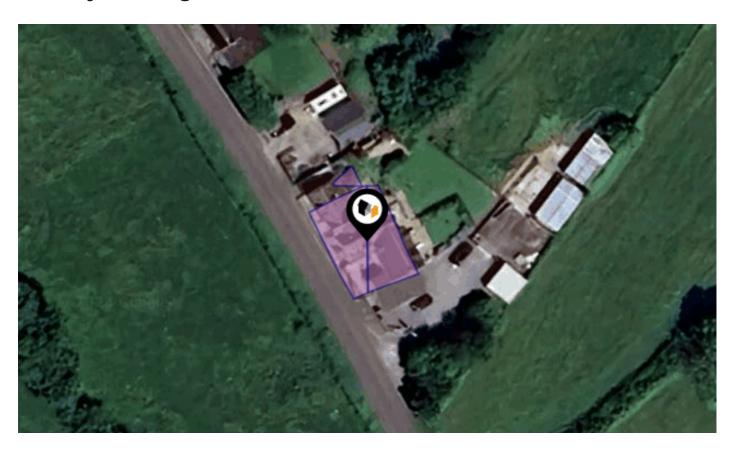

# MIR: Material Info

The Material Information Affecting this Property

Friday 30<sup>th</sup> August 2024

LATCHAM, WEDMORE, BS28

### **Property**

Type: Detached

**Bedrooms:** 

Floor Area:  $2,335 \text{ ft}^2 / 217 \text{ m}^2$ 

Plot Area: 0.05 acres Year Built: Before 1900 **Council Tax:** Band D **Annual Estimate:** £2,267 **Title Number:** ST97198