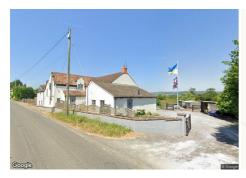

# MIR: Material Info

The Material Information Affecting this Property

Friday 30<sup>th</sup> August 2024

LATCHAM, WEDMORE, BS28

### **Property**

Type: Detached

**Bedrooms:** 

Floor Area:  $2,335 \text{ ft}^2 / 217 \text{ m}^2$ 

Plot Area: 0.05 acres Year Built: Before 1900 **Council Tax:** Band D **Annual Estimate:** £2,267 **Title Number:** ST97198