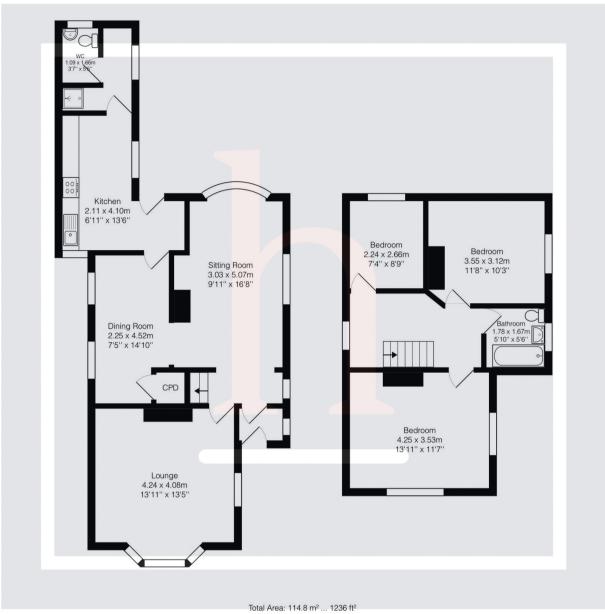

# **Ground Floor**

## **Entrance Porch**

# Lounge

13' 11" x 13' 5" (4.24m x 4.09m)

## Sitting Room

9' 11" x 16' 8" (3.02m x 5.08m)

# **Dining Room**

7' 5" x 14' 10" (2.26m x 4.52m)

#### Kitchen

6' 11" x 13' 6" (2.11m x 4.11m)

## WC

## First Floor

#### Bedroom

11' 7" x 13' 11" (3.53m x 4.24m)

#### Bedroom

11' 8" x 10' 3" (3.56m x 3.12m)

## Bedroom

7' 4" x 8' 9" (2.24m x 2.67m)

## Bathroom

5' 10" x 5' 6" (1.78m x 1.68m)

Ground Floor 1st Floor

All measurements are approximate and for display purposes only.