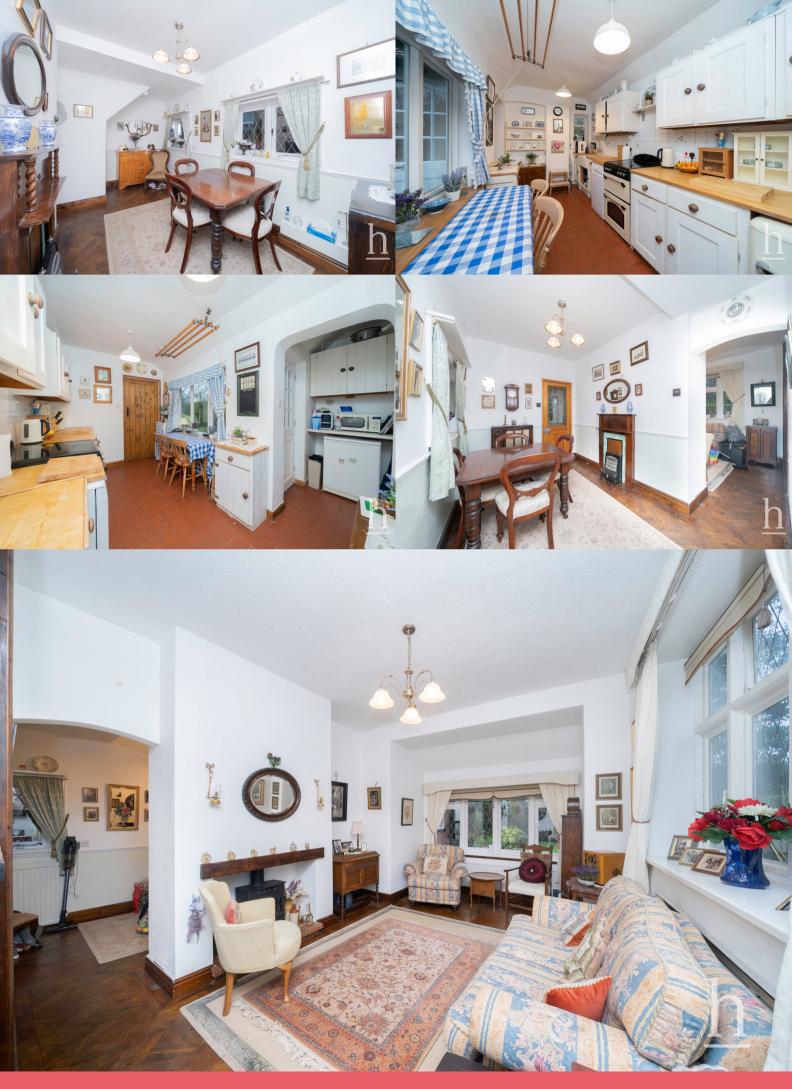

# Lounge

13' 11" x 13' 5" (4.24m x 4.09m)

## Sitting Room

9' 11" x 16' 8" (3.02m x 5.08m)

# **Dining Room**

7' 5" x 14' 10" (2.26m x 4.52m)

#### Kitchen

6' 11" x 13' 6" (2.11m x 4.11m)