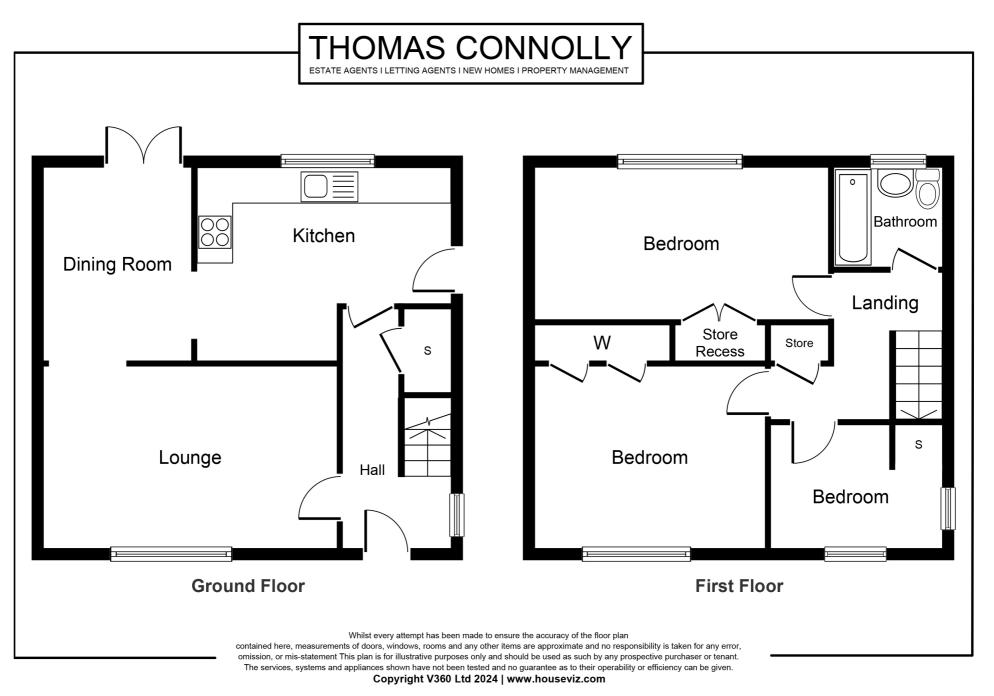

The accommodation in brief comprises; ground floor - entrance hall with storage cupboard, kitchen, dining room and a sitting room. The first floor offers three bedrooms with wardrobes/storage cupboards and a re fitted family bathroom off the landing. This property also benefits from a rear garden and driveway parking for 4 cars.

### **GROUND FLOOR**

ENTRANCE HALL

**KITCHEN** 13' 2" x 10' 1" (4.01m x 3.07m)

**DINING ROOM** 8' 6" x 8' 4" (2.59m x 2.54m)

**SITTING ROOM** 15' 11" x 11' 4" (4.85m x 3.45m)

STORAGE CUPBOARD

## **FIRST FLOOR**

BEDROOM ONE 12' 6" x 11' 5" (3.81m x 3.48m)

BEDROOM TWO 15' 10" x 8' 6" (4.83m x 2.59m)

**BEDROOM THREE** 9' 2" x 8' 1" (2.79m x 2.46m)

FAMILY BATHROOM