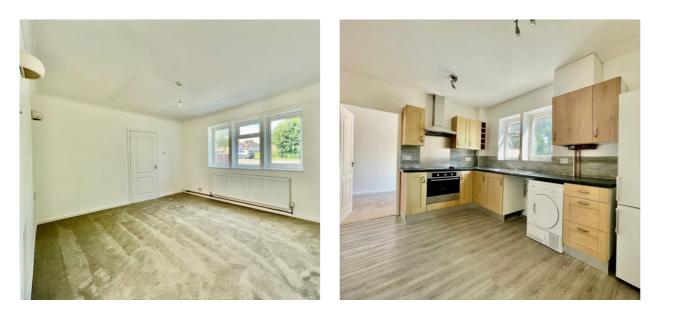

The accommodation in brief comprises; ground floor - entrance hall with storage cupboard, kitchen, dining room and a sitting room. The first floor offers three bedrooms with wardrobes/storage cupboards and a re fitted family bathroom off the landing. This property also benefits from a rear garden and driveway parking for 4 cars.

### **GROUND FLOOR**

ENTRANCE HALL

**KITCHEN** 13' 2" x 10' 1" (4.01m x 3.07m)

**DINING ROOM** 8' 6" x 8' 4" (2.59m x 2.54m)

**SITTING ROOM** 15' 11" x 11' 4" (4.85m x 3.45m)

STORAGE CUPBOARD