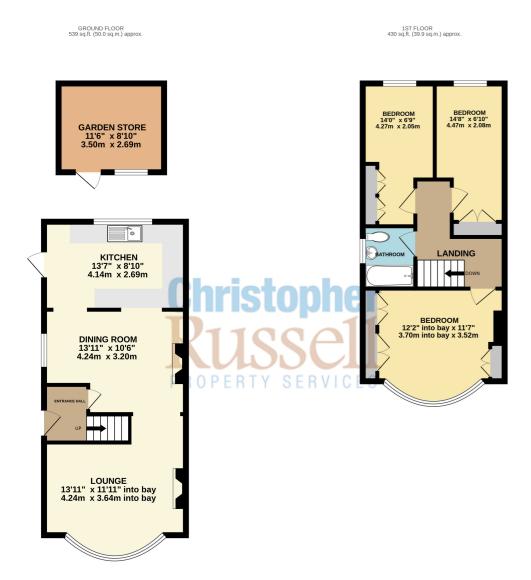

Featuring from a double storey rear extension this spacious family home comprises, three bedrooms and a family bathroom on the first floor, entrance hall, lounge, dining room and kitchen on the ground floor.

Presented in good decorative condition this family home features gas central heating, double glazing, modern bathroom suite with shower over bath and a well maintained rear garden featuring a paved patio and lawn with a garden room at the end of the garden.