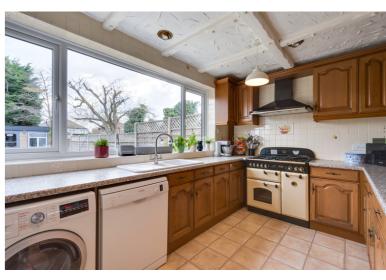

Featuring from a double storey rear extension this spacious family home comprises, three bedrooms and a family bathroom on the first floor, entrance hall, lounge, dining room and kitchen on the ground floor.