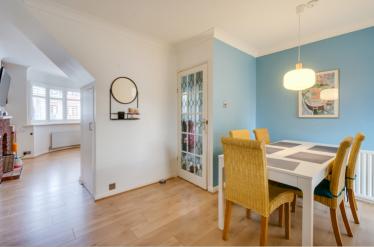

Featuring from a double storey rear extension this spacious family home comprises, three bedrooms and a family bathroom on the first floor, entrance hall, lounge, dining room and kitchen on the ground floor.

Presented in good decorative condition this family home features gas central heating, double glazing, modern bathroom suite with shower over bath and a well maintained rear garden featuring a paved patio and lawn with a garden room at the end of the garden.