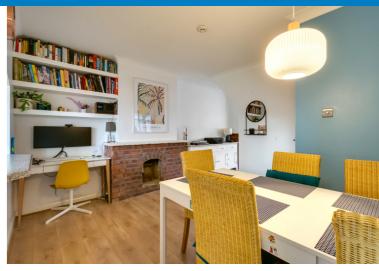

Featuring from a double storey rear extension this spacious family home comprises, three bedrooms and a family bathroom on the first floor, entrance hall, lounge, dining room and kitchen on the ground floor.

Presented in good decorative condition this family home features gas central heating, double glazing, modern bathroom suite with shower over bath and a well maintained rear garden featuring a paved patio and lawn with a garden room at the end of the garden.