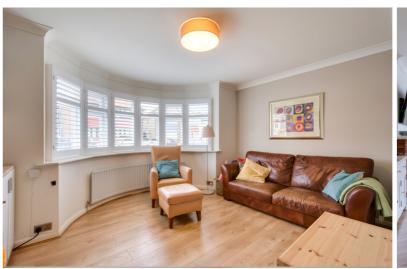

Featuring from a double storey rear extension this spacious family home comprises, three bedrooms and a family bathroom on the first floor, entrance hall, lounge, dining room and kitchen on the ground floor.

Presented in good decorative condition this family home features gas central heating, double glazing, modern bathroom suite with shower over bath and a well maintained rear garden featuring a paved patio and lawn with a garden room at the end of the garden.