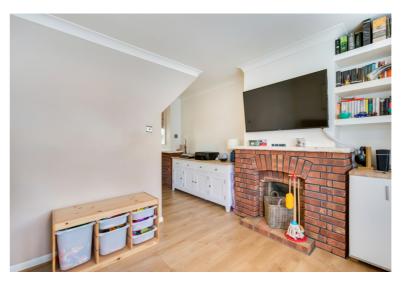

Featuring from a double storey rear extension this spacious family home comprises, three bedrooms and a family bathroom on the first floor, entrance hall, lounge, dining room and kitchen on the ground floor.

Presented in good decorative condition this family home features gas central heating, double glazing, modern bathroom suite with shower over bath and a well maintained rear garden featuring a paved patio and lawn with a garden room at the end of the garden.