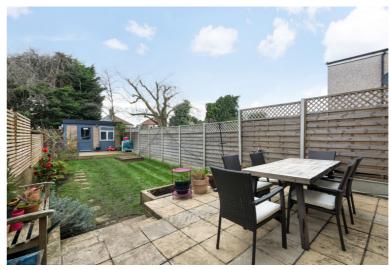

Presented in good decorative condition this family home features gas central heating, double glazing, modern bathroom suite with shower over bath and a well maintained rear garden featuring a paved patio and lawn with a garden room at the end of the garden.