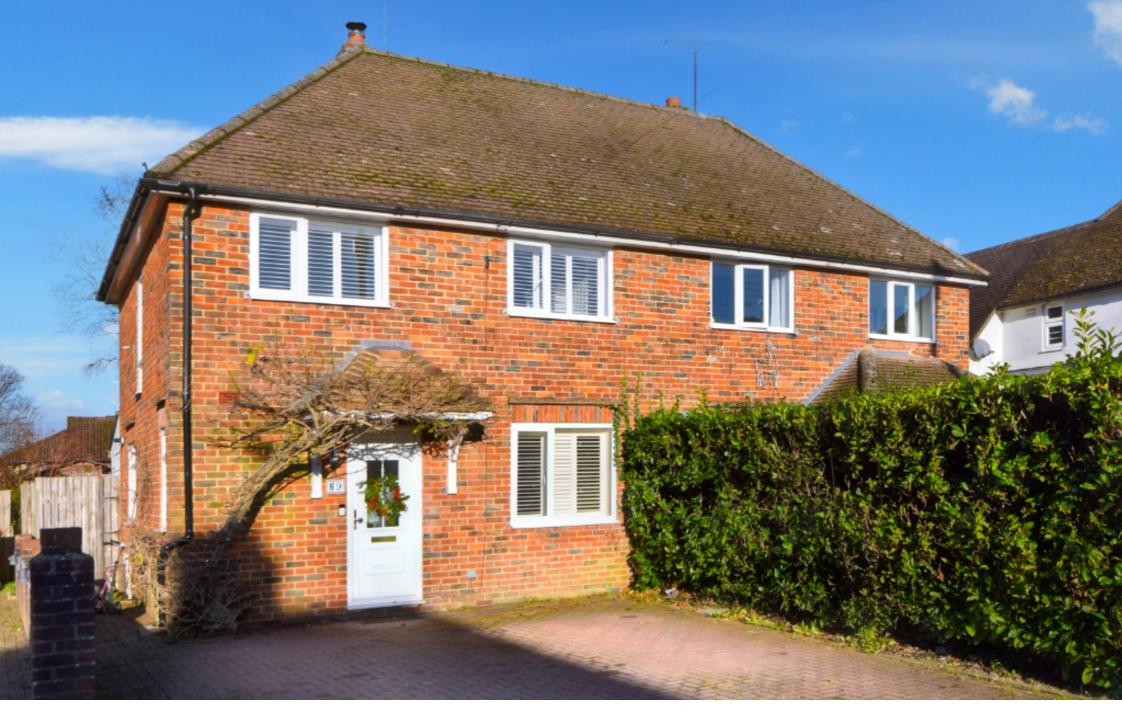

9 Coleson Hill Road, Wrecclesham, Farnham, Surrey. GU10 4QQ. Guide Price £550,000

## **Description**

A fantastic, 1930s semi-detached home with 3 bedrooms and a large, luxury bathroom with shower over the bath, presented in modern, neutral decorative condition throughout. The property is the ideal family home in a convenient cul-de-sac position in Wrecclesham, close to excellent schools for all age groups. There is parking for 2 cars on the block-paved drive, access to the rear and a great garden which has been recently landscaped.