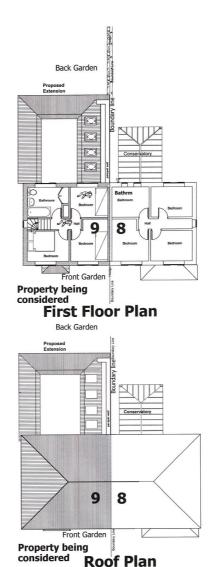

Star Features -

\* Semi detached house \* 3 Bedrooms \* Large, luxury family bathroom \* Lounge/diner with wood burner \* Kitchen with utility area \* Lovely, landscaped rear garden with timber shed and summer house \* Planning permission granted for single storey extension (PRA/2024/02138 \*Potential to extend further subject to pp \* Viewing advised