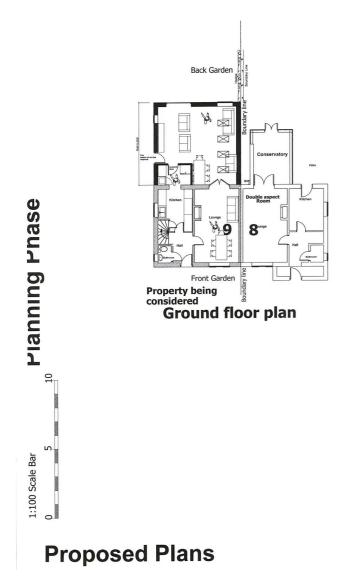

Star Features -

\* Semi detached house \* 3 Bedrooms \* Large, luxury family bathroom \* Lounge/diner with wood burner \* Kitchen with utility area \* Lovely, landscaped rear garden with timber shed and summer house \* Planning permission granted for single storey extension (PRA/2024/02138 \*Potential to extend further subject to pp \* Viewing advised