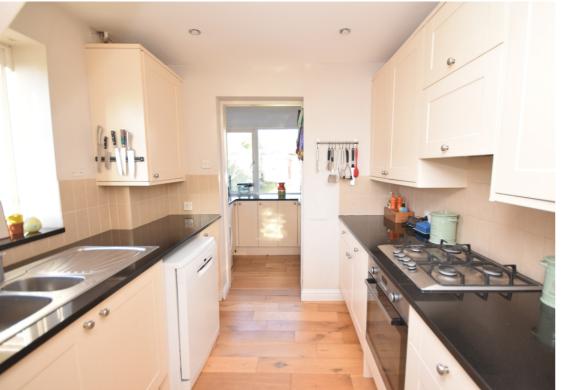

Star Features -

\* Semi detached house \* 3 Bedrooms \* Large, luxury family bathroom \* Lounge/diner with wood burner \* Kitchen with utility area \* Lovely, landscaped rear garden with timber shed and summer house \* Planning permission granted for single storey extension (PRA/2024/02138 \*Potential to extend further subject to pp \* Viewing advised

Material Information -

All mains services including gas, water, drains and electricity. Water meter, gas fired central heating via radiators, upvc double glazed windows, engineered wood flooring to ground floor, loft with ladder, light and partial boarding. Good mobile signal with all providers outside and superfast broadband available.