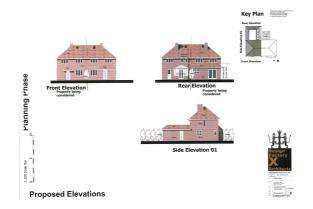

Star Features -

\* Semi detached house \* 3 Bedrooms \* Large, luxury family bathroom \* Lounge/diner with wood burner \* Kitchen with utility area \* Lovely, landscaped rear garden with timber shed and summer house \* Planning permission granted for single storey extension (PRA/2024/02138 \*Potential to extend further subject to pp \* Viewing advised