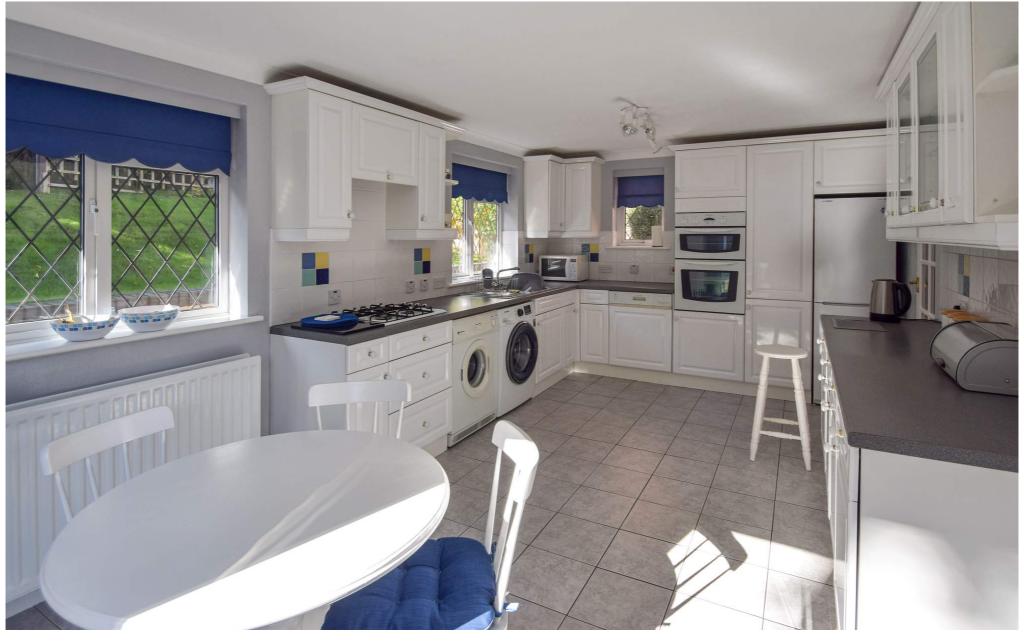

There is a handy snug room which would make a great study or playroom. The kitchen breakfast room has ample kitchen units and worksurfaces with sliding doors to the garden. Upstairs are four bedrooms, perfect for a growing family. The main bedroom benefits from an ensuite, with a shower in addition to the family bathroom.

**Kitchen / Breakfast room** 18' 1" x 10' 8" (5.51m x 3.25m)

**Snug room** 10' 2" x 8' 0" (3.10m x 2.44m)

Landing

**Bedroom I** 12' 8" x 10' 3" (3.86m x 3.12m)

**Ensuite** 7' 0" x 4' 4" (2.13m x 1.32m)

**Bedroom 2** 12' 5" x 9' 0" (3.78m x 2.74m)