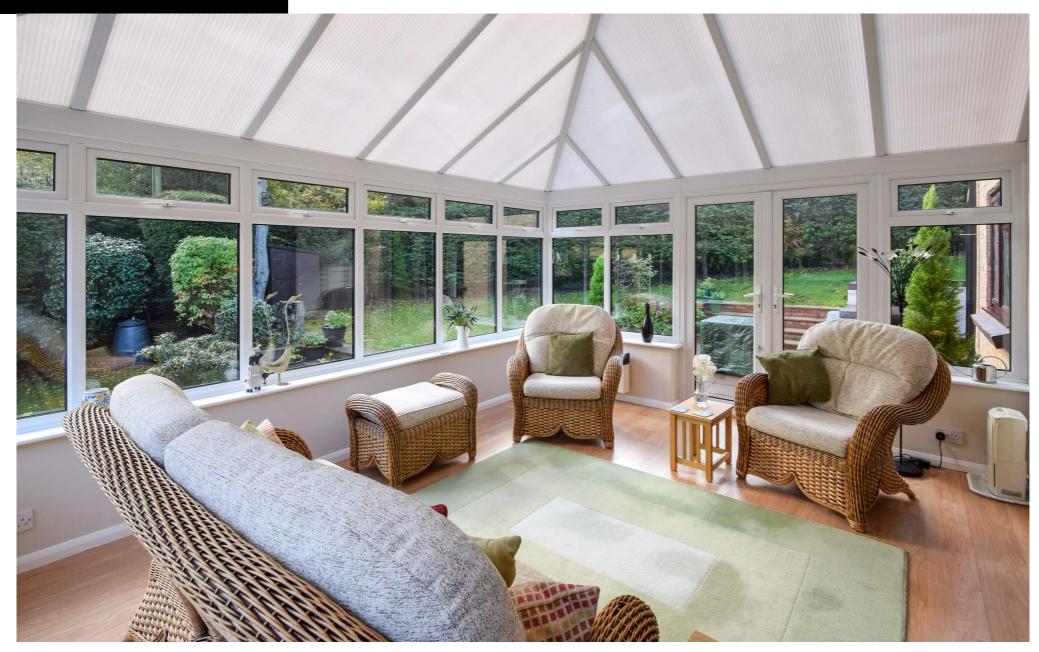

# THE PROPERTY

Tucked away in a sought after road in Walderslade Woods, this property is deceptive in size and beautifully maintained throughout by the current vendors. Occupying a corner plot the accommodation comprises: Entrance hall and downstairs cloakroom, off of the hall are double doors to the lounge with separate dining room leading off for more formal dining. The conservatory is a super size and really brings the feeling of the garden into the property all year around.

#### Entrance hall

**Downstairs cloakroom** 5' 6" x 2' 5" (1.68m x 0.74m)

Lounge |3' 8" x |6' ||" (4.17m x 5.16m)

**Conservatory** 15' 10" x 12' 10" (4.83m x 3.91m)

**Dining room** 11' 10" x 10' 5" (3.61m x 3.17m)