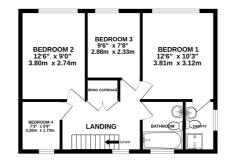

#### Entrance hall

**Downstairs cloakroom** 5' 6" x 2' 5" (1.68m x 0.74m)

Lounge |3' 8" x |6' ||" (4.17m x 5.16m)

**Conservatory** 15' 10" x 12' 10" (4.83m x 3.91m)

**Dining room** 11' 10" x 10' 5" (3.61m x 3.17m)

**Kitchen / Breakfast room** 18' 1" x 10' 8" (5.51m x 3.25m)

**Snug room** 10' 2" x 8' 0" (3.10m x 2.44m)

Landing

**Bedroom I** 12' 8" x 10' 3" (3.86m x 3.12m)

**Ensuite** 7' 0" x 4' 4" (2.13m x 1.32m)

**Bedroom 2** 12' 5" x 9' 0" (3.78m x 2.74m)

**Bedroom 3** 9' 5" x 7' 7" (2.87m x 2.31m)

**Bedroom 4** 7' 2" x 5' 8" (2.18m x 1.73m)

**Bathroom** 7' 2" x 5' 7" (2.18m x 1.70m)

**Garden** 92' 10" x 61' 6" (28.30m x 18.75m)

Driveway Garage

THE COVERT, WALDERSLADE WOODS, KENT, ME5 9JJ

GROUND FLOOR 1027 sq.ft. (95.4 sq.m.) approx.

1ST FLOOR 538 sq.ft. (50.0 sq.m.) approx.

TOTAL FCUOR AREA: 1565 sql. (1454 sq.m.) approx. While severy direct phase bein called a sense the sociacys or of the flooppin oriented here, measurements of doors, vindows, cooms and any other terms are approximate and no responsibility is taken for any error, omission or mis-statement. The jean is for illustrative purposes only and should be used as such by any prospective purchase. The services, systems and equiplances shown have not been lesied and no guarantee as to here colors.