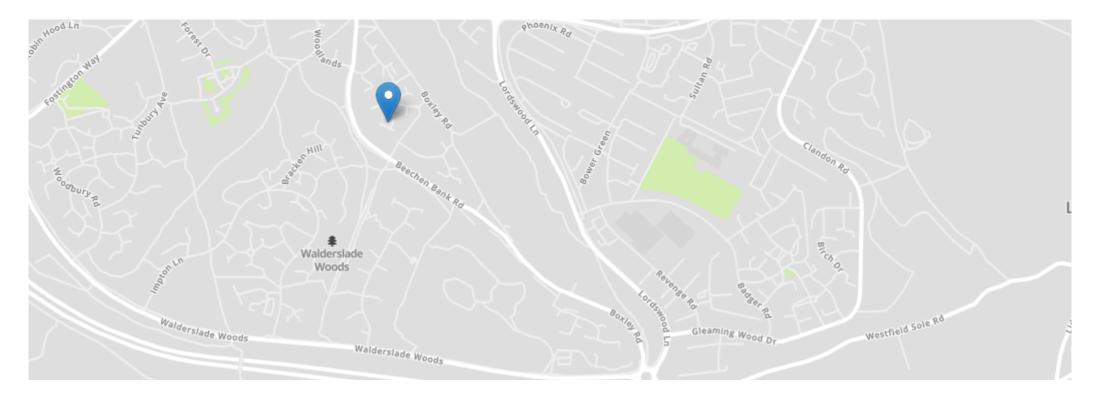

### SITUATION

DIRECTIONS

Walderslade Woods is within reach of Tunbury local primary school along with a variety of secondary schools, shopping parades, doctors surgery, dentist and chiropodist. The area offers good transport links to the A2/M2 M20 and M25. It is close to Chatham and Maidstone town centres as well as railways links. Ebbsfleet International is approximately 15 minutes away by car.