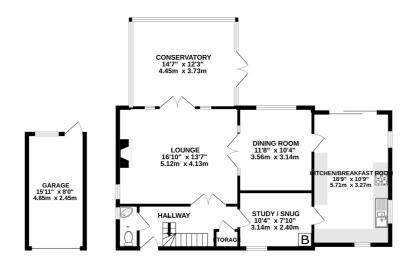

#### Entrance hall

**Downstairs cloakroom** 5' 6" x 2' 5" (1.68m x 0.74m)

Lounge |3' 8" x |6' ||" (4.17m x 5.16m)

**Conservatory** 15' 10" x 12' 10" (4.83m x 3.91m)

**Dining room** 11' 10" x 10' 5" (3.61m x 3.17m)

**Kitchen / Breakfast room** 18' 1" x 10' 8" (5.51m x 3.25m)

**Snug room** 10' 2" x 8' 0" (3.10m x 2.44m)

Landing

**Bedroom I** 12' 8" x 10' 3" (3.86m x 3.12m)

**Ensuite** 7' 0" x 4' 4" (2.13m x 1.32m)

**Bedroom 2** 12' 5" x 9' 0" (3.78m x 2.74m)

**Bedroom 3** 9' 5" x 7' 7" (2.87m x 2.31m)

**Bedroom 4** 7' 2" x 5' 8" (2.18m x 1.73m)

**Bathroom** 7' 2" x 5' 7" (2.18m x 1.70m)

**Garden** 92' 10" x 61' 6" (28.30m x 18.75m)

Driveway Garage

THE COVERT, WALDERSLADE WOODS, KENT, ME5 9JJ

GROUND FLOOR 1027 sq.ft. (95.4 sq.m.) approx.

1ST FLOOR 538 sq.ft. (50.0 sq.m.) approx.

TOTAL FCUOR AREA: 1565 sql. (1454 sq.m.) approx. While severy direct phase bein called a sense the sociacys or of the flooppin oriented here, measurements of doors, vindows, cooms and any other terms are approximate and no responsibility is taken for any error, omission or mis-statement. The jean is for illustrative purposes only and should be used as such by any prospective purchase. The services, systems and equiplances shown have not been lesied and no guarantee as to here colors.