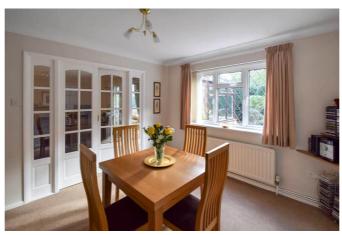

# THE PROPERTY

Tucked away in a sought after road in Walderslade Woods, this property is deceptive in size and beautifully maintained throughout by the current vendors. Occupying a corner plot the accommodation comprises: Entrance hall and downstairs cloakroom, off of the hall are double doors to the lounge with separate dining room leading off for more formal dining. The conservatory is a super size and really brings the feeling of the garden into the property all year around.

#### Entrance hall

**Downstairs cloakroom** 5' 6" x 2' 5" (1.68m x 0.74m)

Lounge |3' 8" x |6' ||" (4.17m x 5.16m)

**Conservatory** 15' 10" x 12' 10" (4.83m x 3.91m)

**Dining room** 11' 10" x 10' 5" (3.61m x 3.17m)