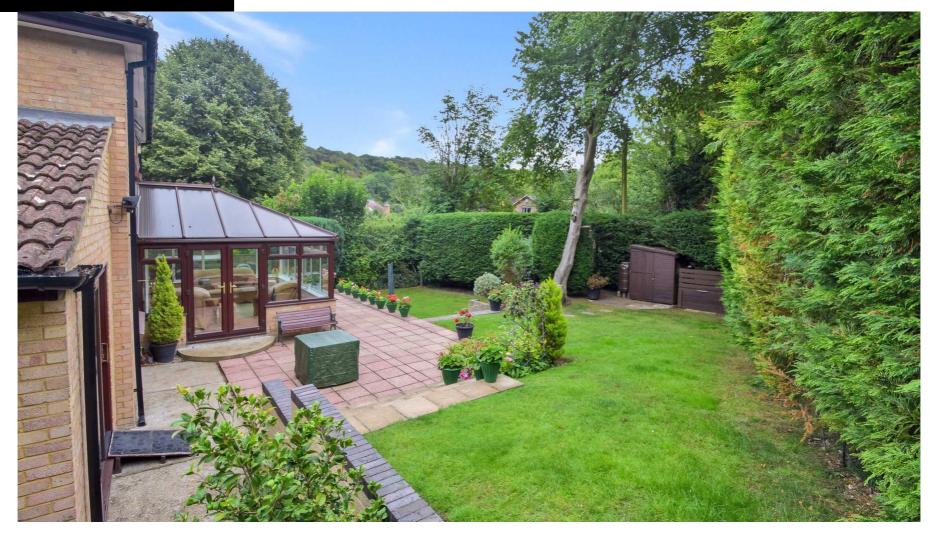

The rear garden has been landscaped and maintained to a high standard with a variety of zones to enjoy. Some areas laid to lawn and some patio space too. There is ample parking on the driveway to the front of the garage, Must be viewed to fully appreciate the space that this lovely family home has to offer.