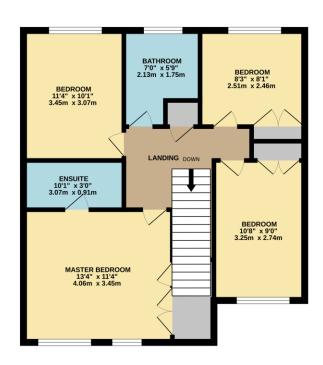

On the first floor, are the four bedrooms. The master bedroom is a large, front aspect room. It benefits from triple, built in storage space and an en-suite. The ensuite is fitted with a shower cubicle, pedestal basin and low-level WC. Bedroom two is also double and front aspect with built in storage space. Bedroom three is

double and rear aspect, overlooking the garden and bedroom four is a single room and benefits from built in storage. The bedrooms share a modern family bathroom which is fitted with a panelled bath with overhead shower, pedestal basin and low-level WC. The property is warmed with gas central heating and double glazed throughout.

GROUND FLOOR 1ST FLOOR

Whilst every attempt has been made to ensure the accuracy of the floorplan contained here, measurements of doors, windows, rooms and any other items are approximate and no responsibility is taken for any eror, omission or mis-statement. This plan is for illustrative purposes only and should be used as such by any prospective purchaser. The services, systems and appliances shown have not been tested and no guarantee as to their operability or efficiency can be given.