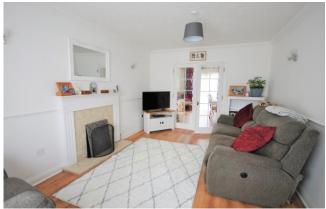

### £455,000 Freehold **DESCRIPTION**

Entering the property through the front door, you are welcomed into a hallway, providing access into the ground floor rooms and stairs to the first floor. To the left, the living room is double aspect with a doubleglazed window to the front and glazed glass double doors leading through to the second reception room. This room would be an ideal dining room and benefits from French doors opening out to the lovely rear garden. Leading from the dining room is the modern kitchen/diner. This is a spacious room and also provides access into the rear garden. The kitchen is fitted with an array of wall and base units, four ring gas hob with overhead extractor fan, double oven, steel sink with drainer, mixer tap and a Qettle tap providing filtered chilled and boiling water as well as mains hot and cold water. There is plenty of space for white appliances. In the centre, there is a breakfast bar which has space for seating and also storage cupboards. The garage can also be accessed via and internal door in the kitchen. The kitchen leads back out to the hallway, creating a circular flow downstairs. The ground floor also benefits from a useful cloakroom fitted with a pedestal basin and low-level WC and storage space.