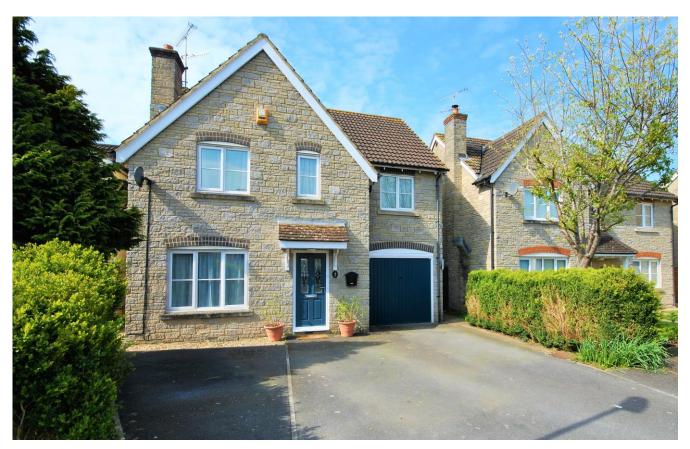

## £455,000 Freehold

This detached, four-bedroom home is deal for the growing family and is beautifully presented throughout. It benefits from a modern kitchen/diner, two reception room, lovely rear garden, garage and parking for a variety of vehicles.

#### **OUTSIDE**

Approaching the property at the front, there is a large driveway providing parking for a variety of vehicles. There is a single garage accessed via an up and over door. A side gate leads around to the rear garden. At the rear, the garden is an ideal space to enjoy the sun. It is on a level plot and mainly laid to lawn. There is a patio space which is perfect for outdoor furniture. The garden is plated with a variety of plants, shrubs and trees creating privacy. It is fully enclosed with fencing there is a wooden shed used for storage.