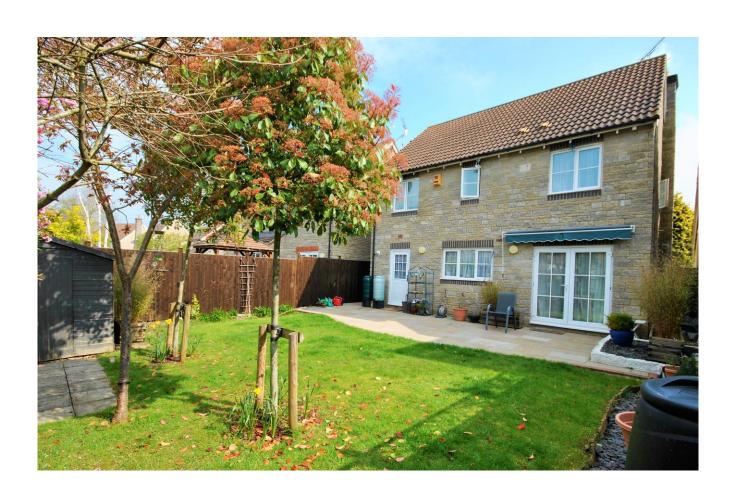

#### **OUTSIDE**

Approaching the property at the front, there is a large driveway providing parking for a variety of vehicles. There is a single garage accessed via an up and over door. A side gate leads around to the rear garden. At the rear, the garden is an ideal space to enjoy the sun. It is on a level plot and mainly laid to lawn. There is a patio space which is perfect for outdoor furniture. The garden is plated with a variety of plants, shrubs and trees creating privacy. It is fully enclosed with fencing there is a wooden shed used for storage.