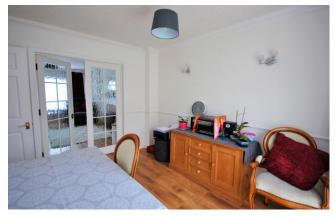

On the first floor, are the four bedrooms. The master bedroom is a large, front aspect room. It benefits from triple, built in storage space and an en-suite. The ensuite is fitted with a shower cubicle, pedestal basin and low-level WC. Bedroom two is also double and front aspect with built in storage space. Bedroom three is

double and rear aspect, overlooking the garden and bedroom four is a single room and benefits from built in storage. The bedrooms share a modern family bathroom which is fitted with a panelled bath with overhead shower, pedestal basin and low-level WC. The property is warmed with gas central heating and double glazed throughout.