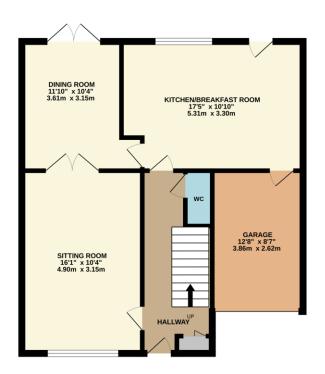

### £455,000 Freehold **DESCRIPTION**

Entering the property through the front door, you are welcomed into a hallway, providing access into the ground floor rooms and stairs to the first floor. To the left, the living room is double aspect with a doubleglazed window to the front and glazed glass double doors leading through to the second reception room. This room would be an ideal dining room and benefits from French doors opening out to the lovely rear garden. Leading from the dining room is the modern kitchen/diner. This is a spacious room and also provides access into the rear garden. The kitchen is fitted with an array of wall and base units, four ring gas hob with overhead extractor fan, double oven, steel sink with drainer, mixer tap and a Qettle tap providing filtered chilled and boiling water as well as mains hot and cold water. There is plenty of space for white appliances. In the centre, there is a breakfast bar which has space for seating and also storage cupboards. The garage can also be accessed via and internal door in the kitchen. The kitchen leads back out to the hallway, creating a circular flow downstairs. The ground floor also benefits from a useful cloakroom fitted with a pedestal basin and low-level WC and storage space.

#### **OUTSIDE**

Approaching the property at the front, there is a large driveway providing parking for a variety of vehicles. There is a single garage accessed via an up and over door. A side gate leads around to the rear garden. At the rear, the garden is an ideal space to enjoy the sun. It is on a level plot and mainly laid to lawn. There is a patio space which is perfect for outdoor furniture. The garden is plated with a variety of plants, shrubs and trees creating privacy. It is fully enclosed with fencing there is a wooden shed used for storage.

GROUND FLOOR 1ST FLOOR

Whilst every attempt has been made to ensure the accuracy of the floorplan contained here, measurements of doors, windows, rooms and any other items are approximate and no responsibility is taken for any eror, omission or mis-statement. This plan is for illustrative purposes only and should be used as such by any prospective purchaser. The services, systems and appliances shown have not been tested and no guarantee as to their operability or efficiency can be given.