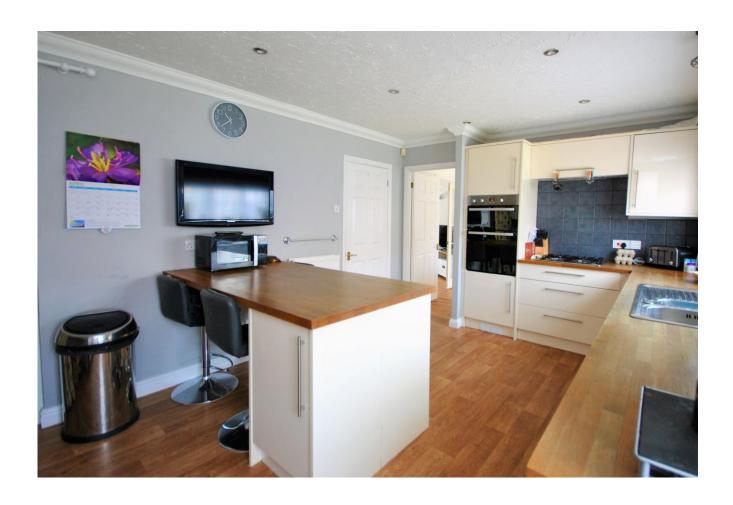

### £455,000 Freehold **DESCRIPTION**

Entering the property through the front door, you are welcomed into a hallway, providing access into the ground floor rooms and stairs to the first floor. To the left, the living room is double aspect with a doubleglazed window to the front and glazed glass double doors leading through to the second reception room. This room would be an ideal dining room and benefits from French doors opening out to the lovely rear garden. Leading from the dining room is the modern kitchen/diner. This is a spacious room and also provides access into the rear garden. The kitchen is fitted with an array of wall and base units, four ring gas hob with overhead extractor fan, double oven, steel sink with drainer, mixer tap and a Qettle tap providing filtered chilled and boiling water as well as mains hot and cold water. There is plenty of space for white appliances. In the centre, there is a breakfast bar which has space for seating and also storage cupboards. The garage can also be accessed via and internal door in the kitchen. The kitchen leads back out to the hallway, creating a circular flow downstairs. The ground floor also benefits from a useful cloakroom fitted with a pedestal basin and low-level WC and storage space.