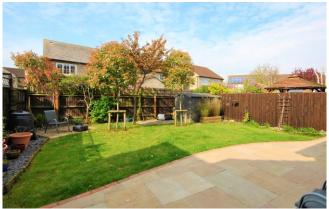

#### **OUTSIDE**

Approaching the property at the front, there is a large driveway providing parking for a variety of vehicles. There is a single garage accessed via an up and over door. A side gate leads around to the rear garden. At the rear, the garden is an ideal space to enjoy the sun. It is on a level plot and mainly laid to lawn. There is a patio space which is perfect for outdoor furniture. The garden is plated with a variety of plants, shrubs and trees creating privacy. It is fully enclosed with fencing there is a wooden shed used for storage.