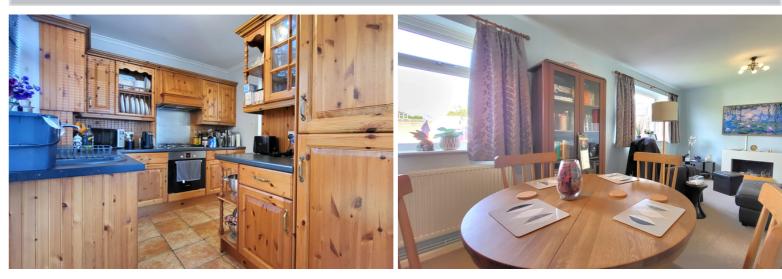

## **KITCHEN / DINER**

17' 9" x 6' 3"(min) (5.41m x 1.91m) 8' 6" (max) ( 2.59m) (approx) Fitted with a range of INTEGRAL GARAGE boiler, integrated oven, four ring front. hob. integrated gas fridge/freezer, integrated washing machine, understairs storage area. Window to front, window to side and door to side.

# LIVING ROOM

Door to front, radiator and stairs 20' 6" x 9' 2"(min) (6.25m x 2.79m) 12' 2"(max) ( 3.71m) (approx) (L - Shape) Two UPVC double glazed windows to rear and two radiators.

base and eye level units, sink 7' 7" x 15' 6" (2.31m x 4.72m) unit with mixer tap, wall mounted (approx) Up and over door to