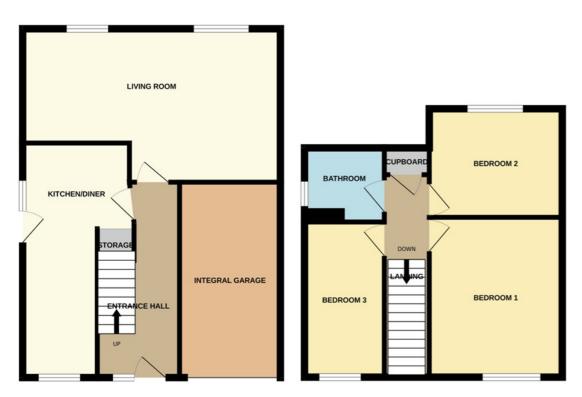

#### **ENTRANCE HALL**

to first floor.

## **KITCHEN / DINER**

17' 9" x 6' 3"(min) (5.41m x 1.91m) 8' 6" (max) ( 2.59m) (approx) Fitted with a range of INTEGRAL GARAGE boiler, integrated oven, four ring front. hob. integrated gas fridge/freezer, integrated washing machine, understairs storage area. Window to front, window to side and door to side.

# LIVING ROOM

Door to front, radiator and stairs 20' 6" x 9' 2"(min) (6.25m x 2.79m) 12' 2"(max) ( 3.71m) (approx) (L - Shape) Two UPVC double glazed windows to rear and two radiators.

base and eye level units, sink 7' 7" x 15' 6" (2.31m x 4.72m) unit with mixer tap, wall mounted (approx) Up and over door to

# **FIRST FLOOR LANDING** Cupboard.

# **BEDROOM 1**

10' 8" x 12' 6" (3.25m x 3.81m) (approx) Window to front and radiator.

# **BEDROOM 2**

8' 7" x 10' 9" (2.62m x 3.28m) The rear of the property has (approx) Window to rear and fencing, laid to lawn and mature radiator. shrubs.

## **BEDROOM 3**

6' 3" x 12' 5" (1.91m x 3.78m) The floorplan is for illustrative (approx) Window to front and purposes only. Fixtures and fittings do not represent the radiator. current state of the property. Not BATHROOM to scale and is meant as a guide 5' 7" x 5' 8" (1.70m x 1.73m) only.

(approx) Fitted with a three piece suite comprising low level W/C, wash hand basin, bath with electric shower over and heated towel rail. Window to side.