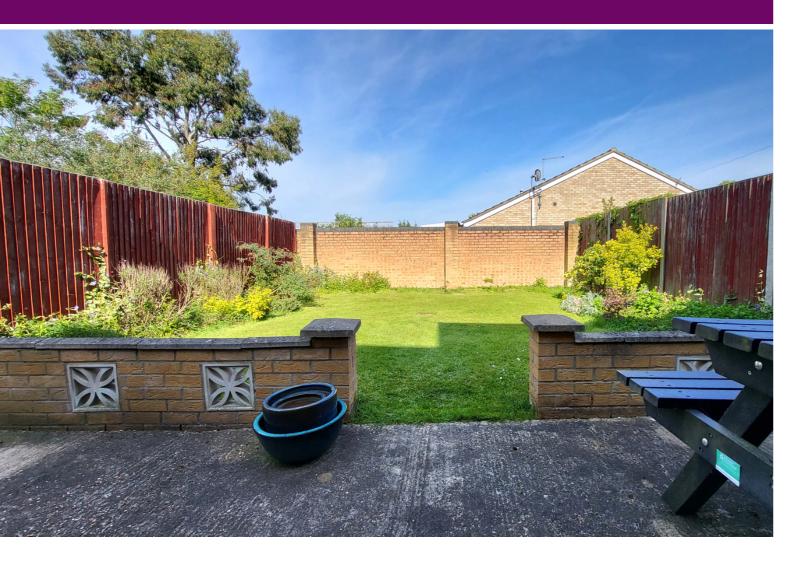

# **BEDROOM 2**

8' 7" x 10' 9" (2.62m x 3.28m) The rear of the property has (approx) Window to rear and fencing, laid to lawn and mature radiator. shrubs.

# OUTSIDE