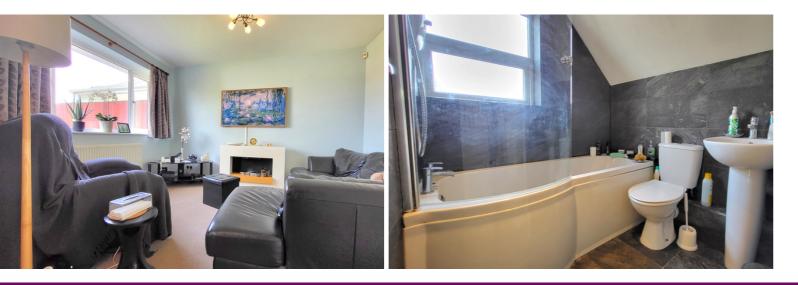

# LIVING ROOM

Door to front, radiator and stairs 20' 6" x 9' 2"(min) (6.25m x 2.79m) 12' 2"(max) ( 3.71m) (approx) (L - Shape) Two UPVC double glazed windows to rear and two radiators.

base and eye level units, sink 7' 7" x 15' 6" (2.31m x 4.72m) unit with mixer tap, wall mounted (approx) Up and over door to

(approx) Fitted with a three piece suite comprising low level W/C, wash hand basin, bath with electric shower over and heated towel rail. Window to side.