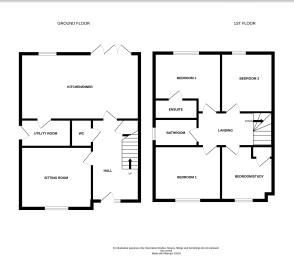

## THE FARRINGDON

With all the benefits of a family sized home and the convenience of being located close to the city centre, The Farringdon is already a great choice.

It's three generous bedrooms, family bathroom and en-suite plus the addition of a study / fourth bedroom makes this property both versatile and spacious.